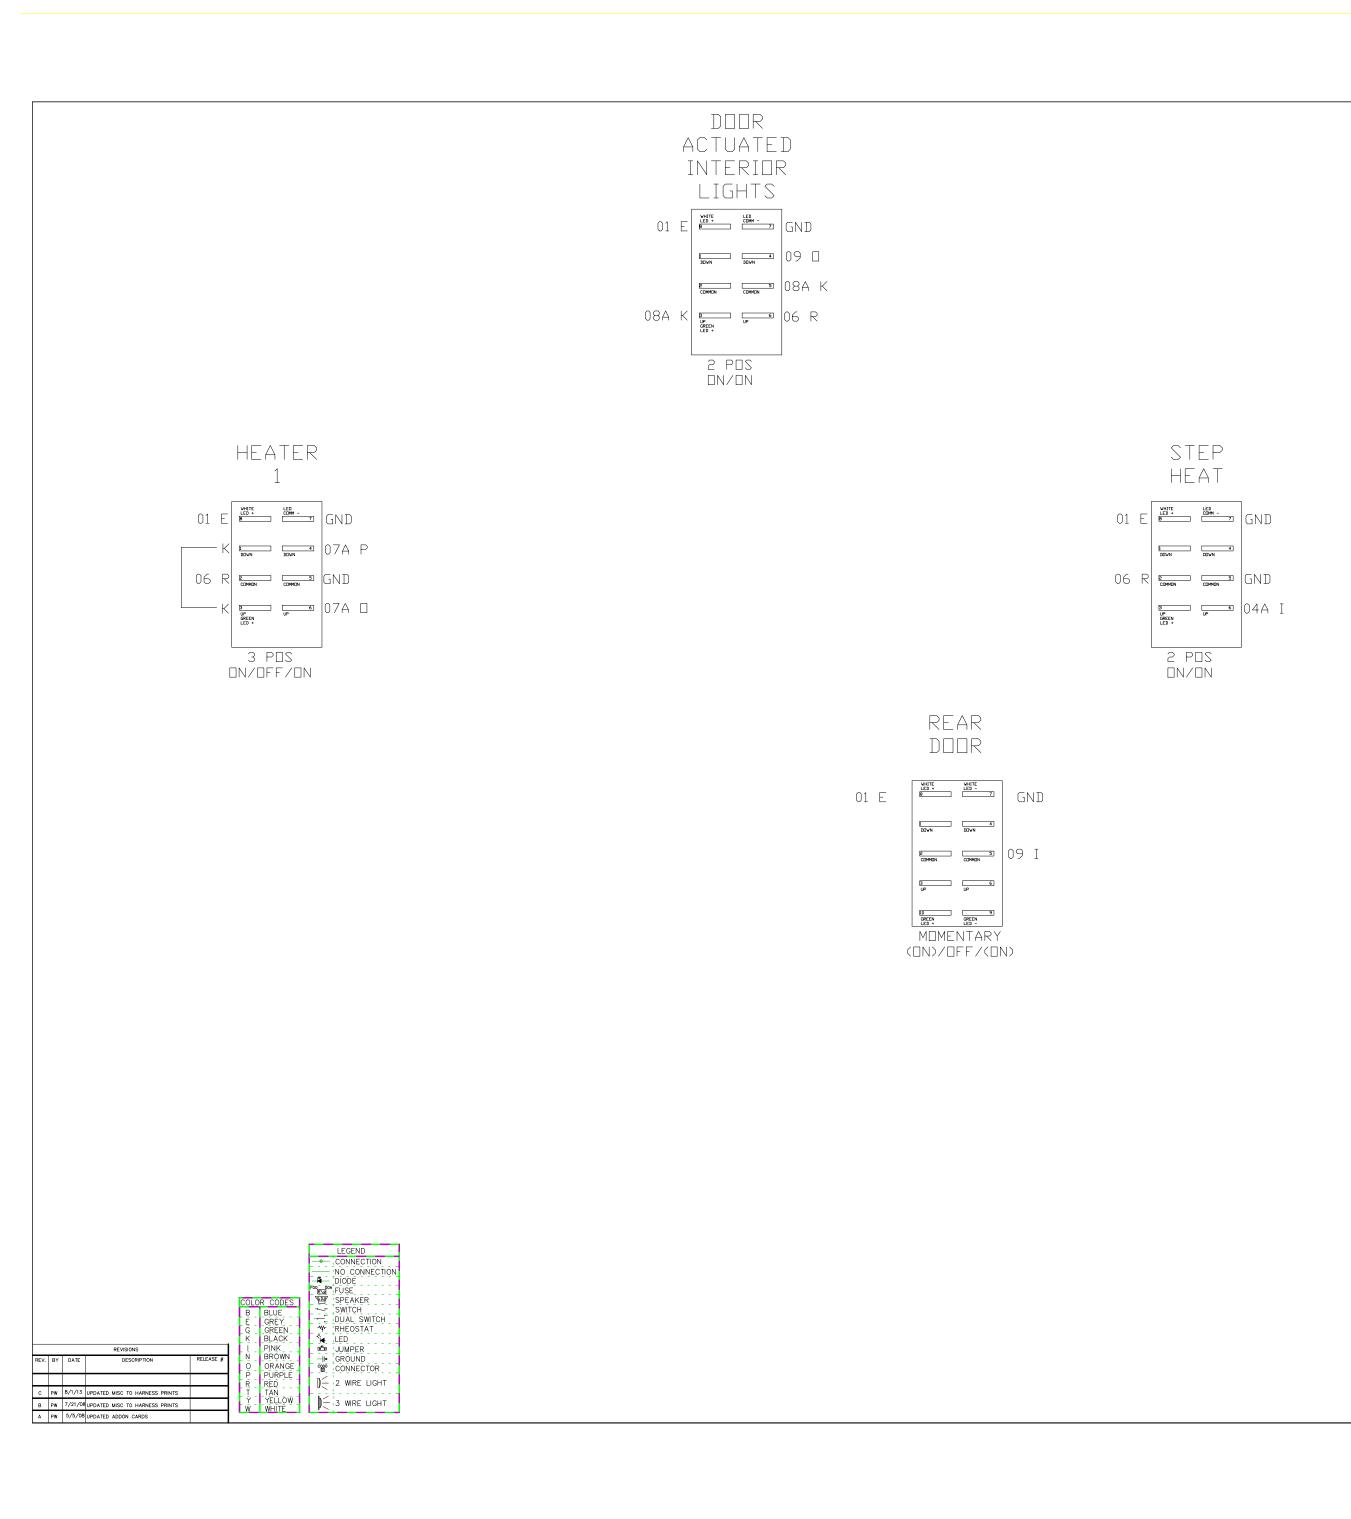

| PRECISIONWORKS<br>MANUFACTURING<br>LONGMONT, CO 86501                                                                                                  | ™E:<br>Switch_ | Wining               |       |  |
|--------------------------------------------------------------------------------------------------------------------------------------------------------|----------------|----------------------|-------|--|
| THIS DRAWING IS THE PROPERTY OF<br>PRECISIONWORKS MANUFACTURING AND IS<br>NOT TO BE DUPLICATED OR USED IN ANY<br>WAY DETRIMENTAL TO THEIR BEST INTERES |                |                      |       |  |
| MATERIAL SPEC:                                                                                                                                         | SIZE: RELEASE  | NO. DWG NO.<br>24644 |       |  |
| MODEL:<br>Champion                                                                                                                                     | SCALE<br>NTS   | DATE<br>12/26/2013   | SHEET |  |