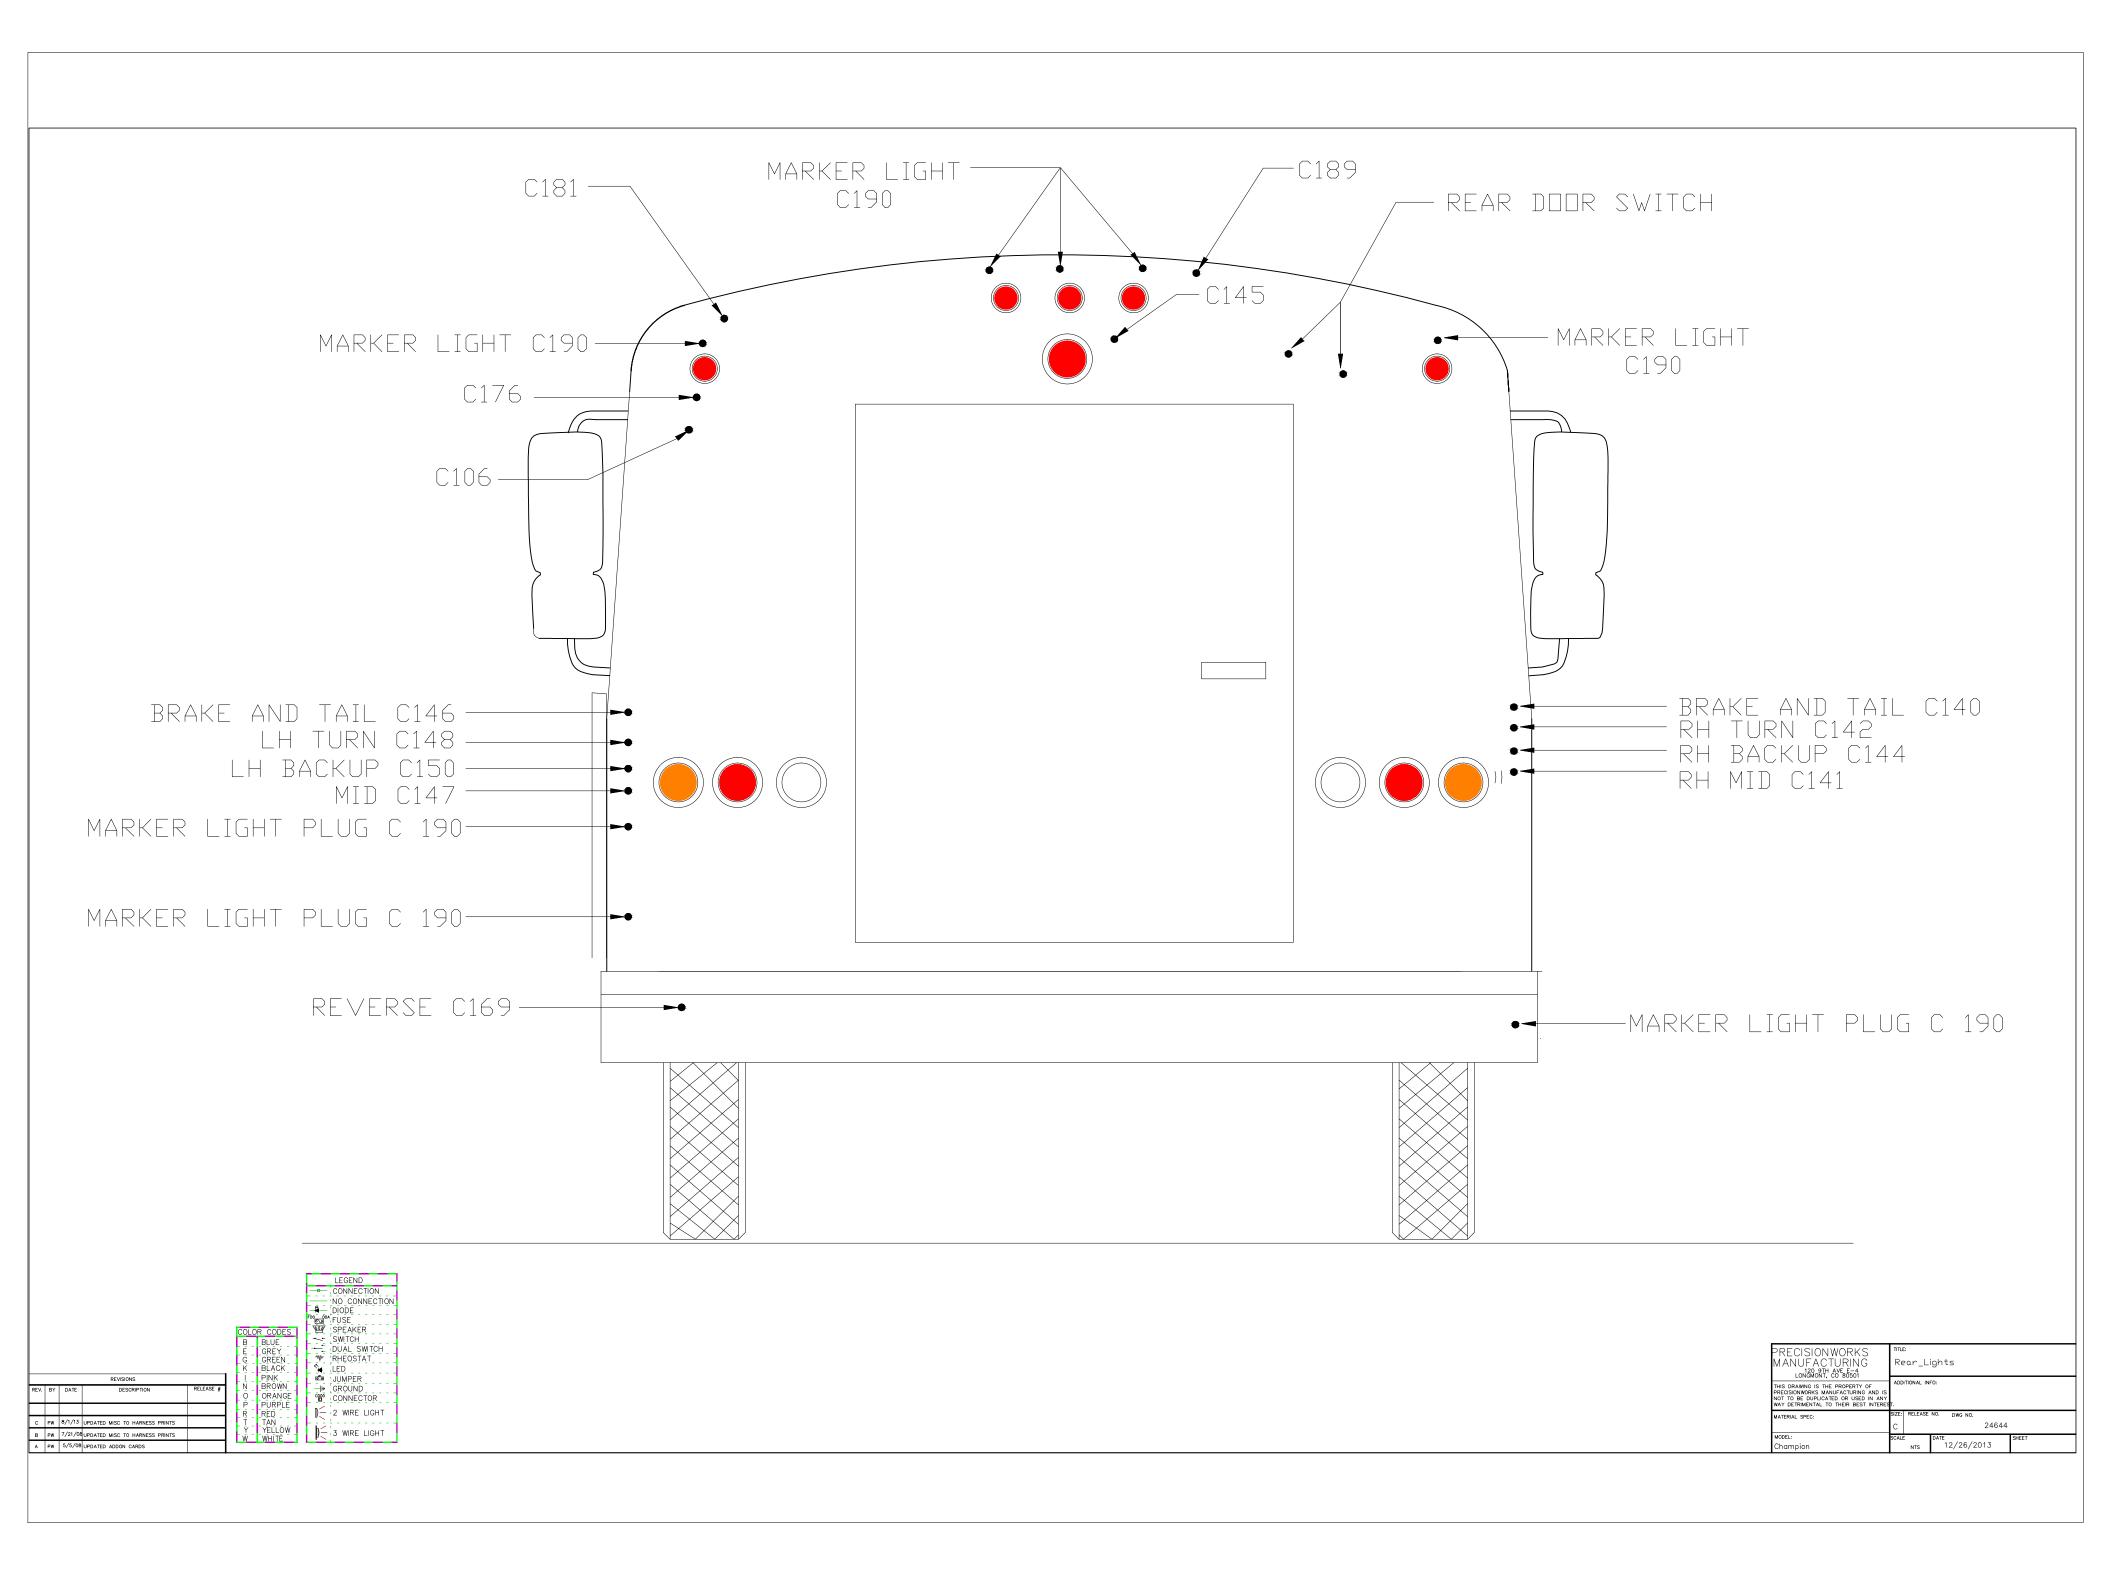

IS THE PROPERTY OF<br>PRECISIONWORKS MANUFACTURING AND IS<br>NOT TO BE DUPLICATED OF USED IN ANY<br>WAY DETRIMENTAL TO THEIR BEST INTEREST. |
|                                                          | MATERIAL SPEC: SIZE: RELEASE NO. DWG NO.<br>C 24644                                                                                                      |
|                                                          | MODEL: SCALE DATE SHEET<br>Champion NTS 12/26/2013                                                                                                       |
|                                                          |                                                                                                                                                          |