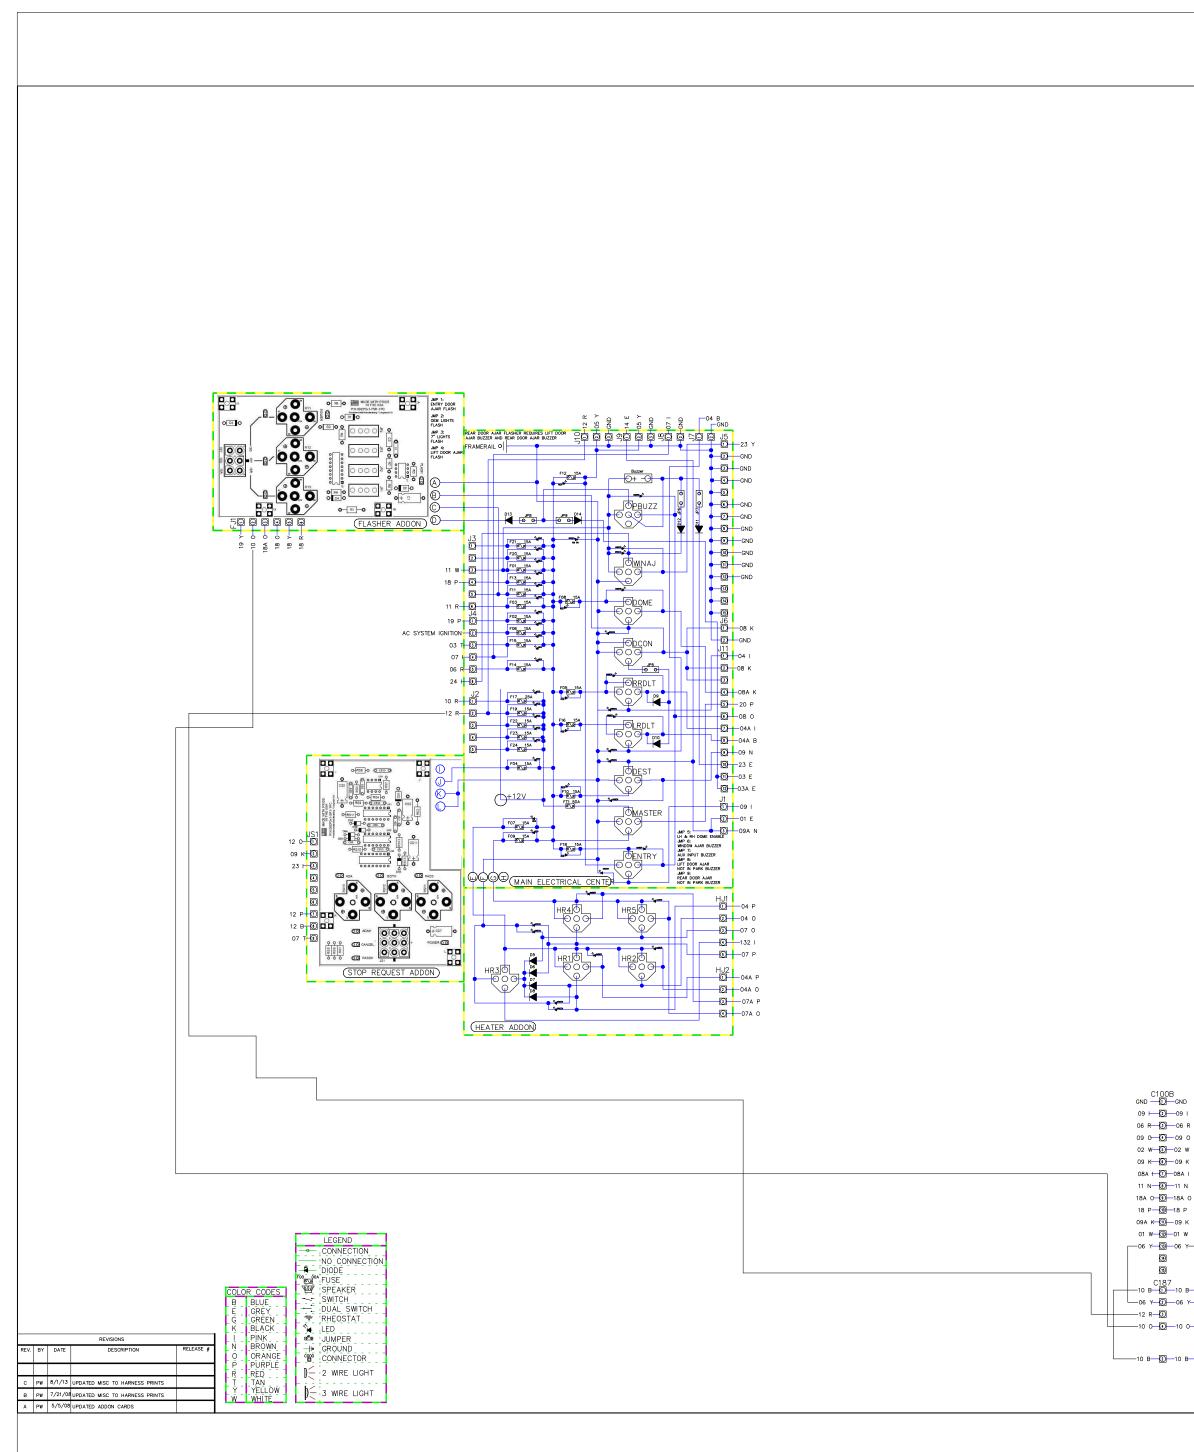

| F#  | VALUE | FUNCTION                              | CONNECTOR       |
|-----|-------|---------------------------------------|-----------------|
| F1  | 15    | BUZZER                                | J3,3            |
| F2  | 15    | STEP LIGHTS IGN                       | J4,1            |
| F3  | 15    | BACK UP CAMERA                        | J3,6            |
| F 4 | NA    | NDT USED                              | -179-J          |
| F5  | NA    | NDT USED                              | J11,1           |
| F6  | 15    | AC IGNITION                           | J4,2            |
| F7  | 15    | HEATER SHUTOFF/PUMP                   | -177-E          |
| F8  | 15    | DDME/CENTER LIGHT                     | J11,2/J11,3/J61 |
| F9  | 15    | HEAT 1                                | -177-G          |
| F10 | 15    | F CLEARANCE/SWITCH                    | J1,2/J1,3/J9,1  |
| F11 | 15    | FLASHER/REAR DR BUZZ RLY              | J3,5/-178-C     |
| F12 | 15    | RELAY POWER/CAMERA                    | J9,2/J10,2      |
| F13 | NA    | NDT USED                              | J3,4            |
| F14 | 15    | DASH SWITCH IGN                       | J3,5            |
| F15 | 15    | EXIT LIGHT IGN                        | J4,4/J8,1       |
| F16 | NA    | NDT USED                              | J7,1            |
| F17 | 25    | DOOR BATTERY                          | J2,1            |
| F18 | 15    | <u>Door Switch, Lift, Lift Lights</u> | J1,1            |
| F19 | 15    | RADIO BATTERY/CAMERA                  | J2,2            |
| F20 |       | SPARE IGNITION                        | J3,2            |
| F21 |       | SPARE IGNITION                        | J3,1            |
| F22 | -     | SPARE BATTERY                         | J2,3            |
| F23 | )     | SPARE BATTERY                         | J2,4            |
| F24 | -     | SPARE BATTERY                         | J2,5            |