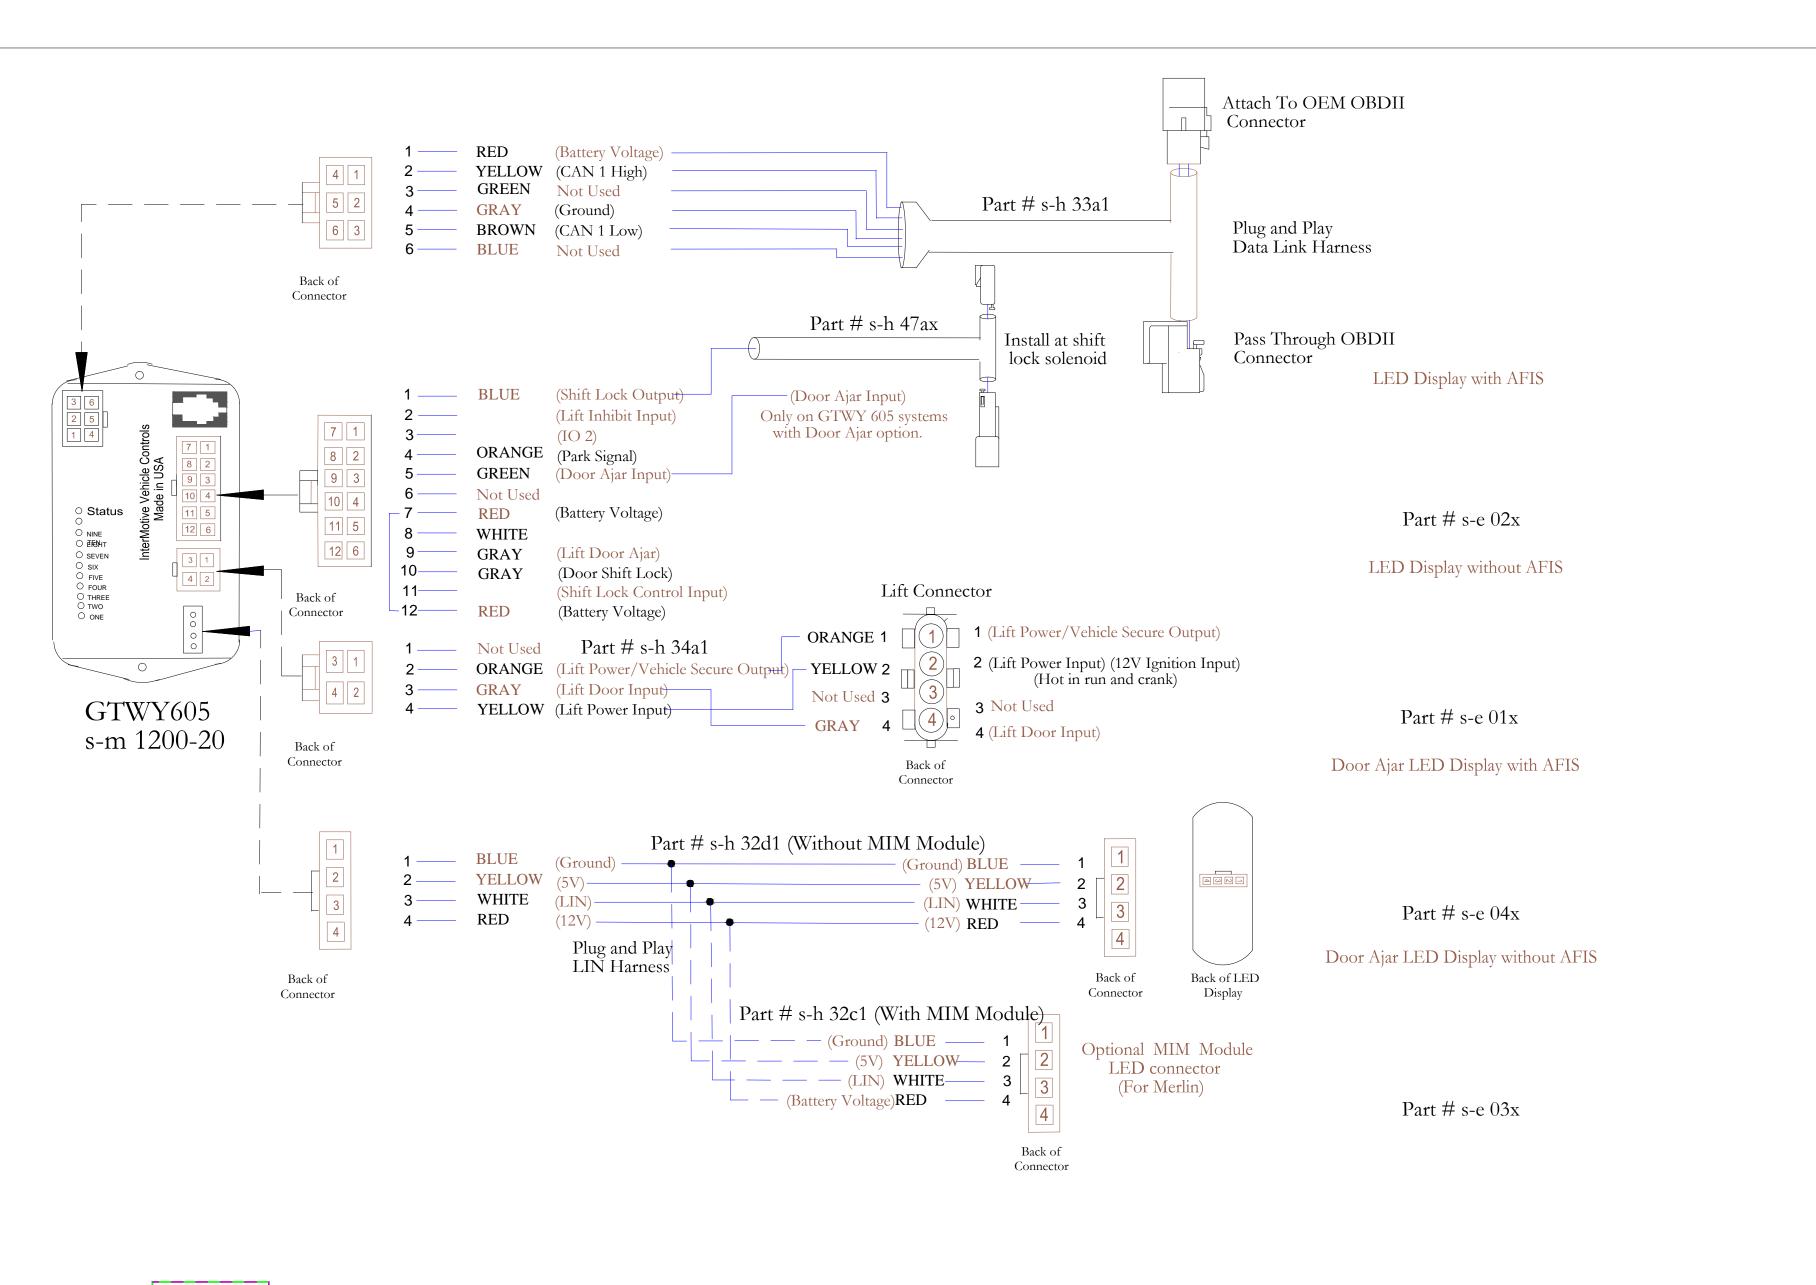

----------|----------------|-------|
| THIS DRAWING IS THE PROPERTY OF<br>PRECISIONWORKS MANUFACTURING AND IS<br>NOT TO BE DUPLICATED OR USED IN ANY<br>WAY DETRIMENTAL TO THEIR BEST INTERES | ADDITIONAL INFO:<br>T. |                                  |           |                |       |
| MATERIAL SPEC:                                                                                                                                         | SIZE:<br>C             | RELEASE                          | NO. DWO   | э NO.<br>24644 |       |
| MODEL:<br>Champion                                                                                                                                     | SCAL                   | E<br>NTS                         | DATE 12/2 | 26/2013        | SHEET |









|             |                         | LEGEND                          |
|-------------|-------------------------|---------------------------------|
|             |                         |                                 |
|             |                         | NO CONNECTION                   |
|             |                         |                                 |
|             |                         | FOO_OOA<br>FUSE                 |
|             | SPEAKER                 |                                 |
|             | B BLUE                  | ·── 'SWITCH<br>·── 'DUAL SWITCH |
|             | E GREY<br>G GREEN       | W RHEOSTAT                      |
|             | K BLACK                 |                                 |
|             | I PINK