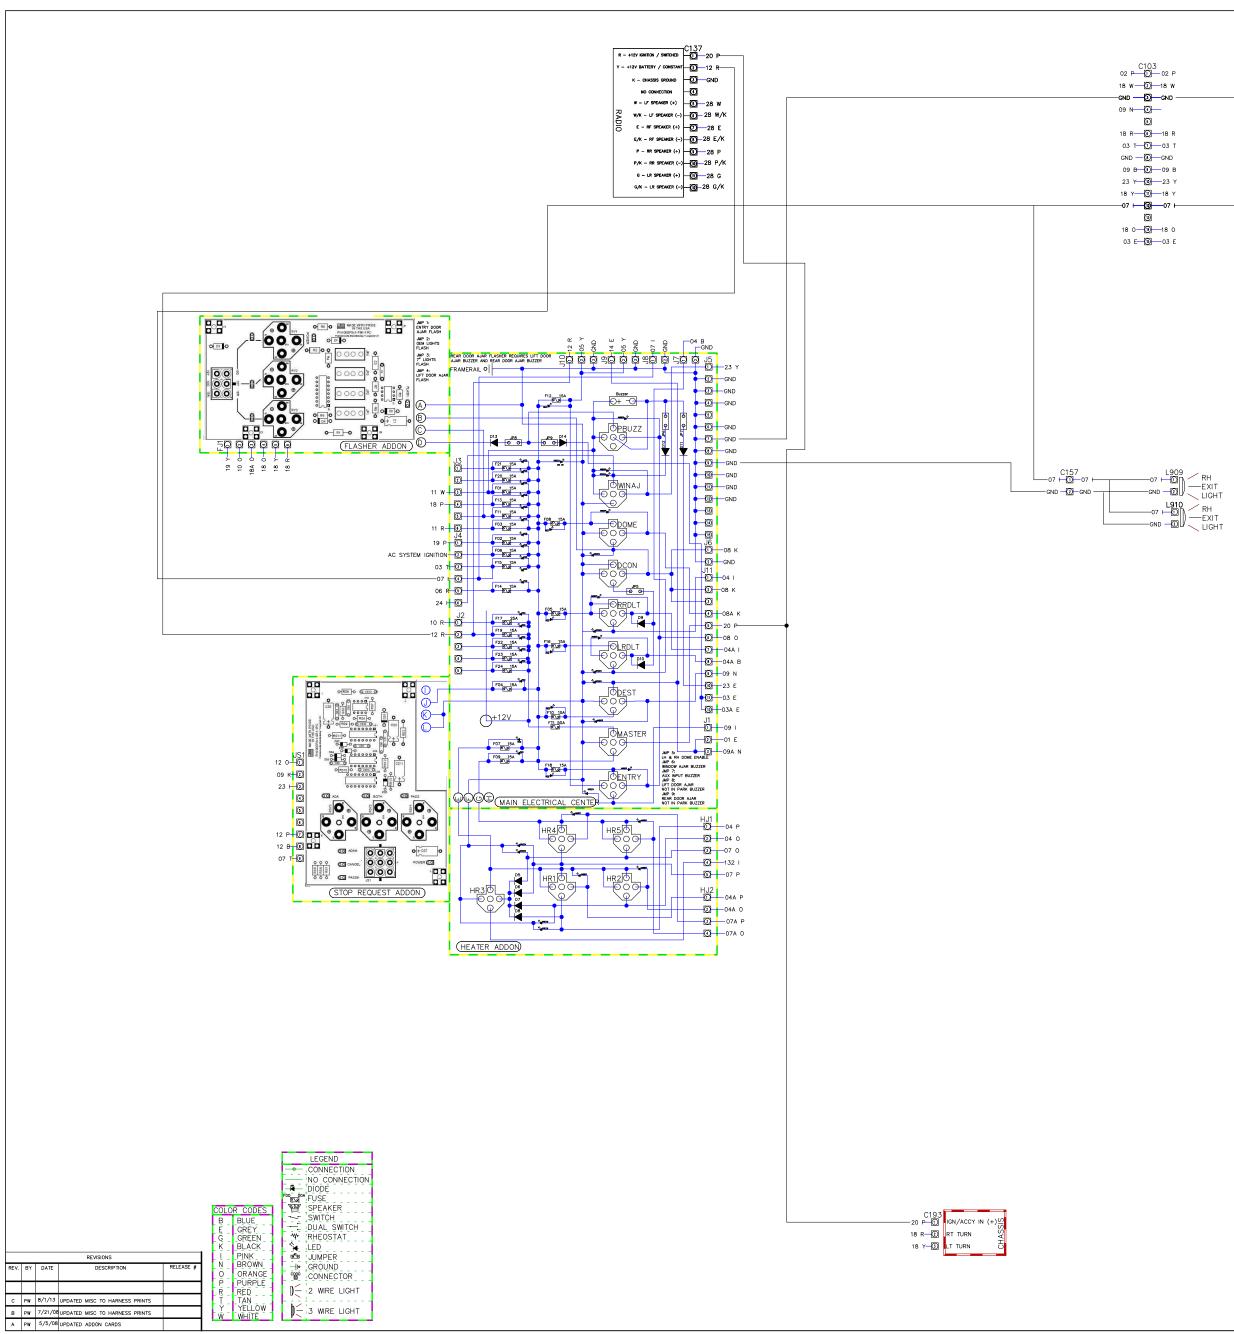

------------------------------------------------------------------------------------------------------------------------------|----------------|----------------------|-------|--|
| THIS DRAWING IS THE PROPERTY OF<br>PRECISIONWORKS MANUFACTURING AND IS<br>NOT TO BE DUPLICATED OR USED IN ANY<br>WAY DETRIMENTAL TO THEIR BEST INTERES |                |                      |       |  |
| MATERIAL SPEC:                                                                                                                                         | SIZE: RELEASE  | NO. DWG NO.<br>24644 |       |  |
| MODEL:<br>Champion                                                                                                                                     | SCALE<br>NTS   | DATE<br>12/26/2013   | SHEET |  |





| P   | C106<br>02 P-00-02 P |                |
|-----|----------------------|----------------|
| w   | 18 W - 18 W          |                |
| D   | -GND                 |                |
|     | — <u>0</u> —         | 07 - C189 REAR |
|     | 0                    |                |
| R   | 18 R-0-18 R          | EXIT LIGHT     |
| зт  | 03 T-03 T            |                |
| D   | GND -GND             |                |
| в   | 09 В                 |                |
| 5 Y | 23 Y                 |                |
| Y   | 18 Y-18 Y            |                |
| 7   | −07 <b>⊢ @</b> −07 ⊢ |                |
|     | 0                    |                |
| 0   | 18 0-0-18 0          |                |
| ΣE  | 03 E                 |                |
|     |                      |