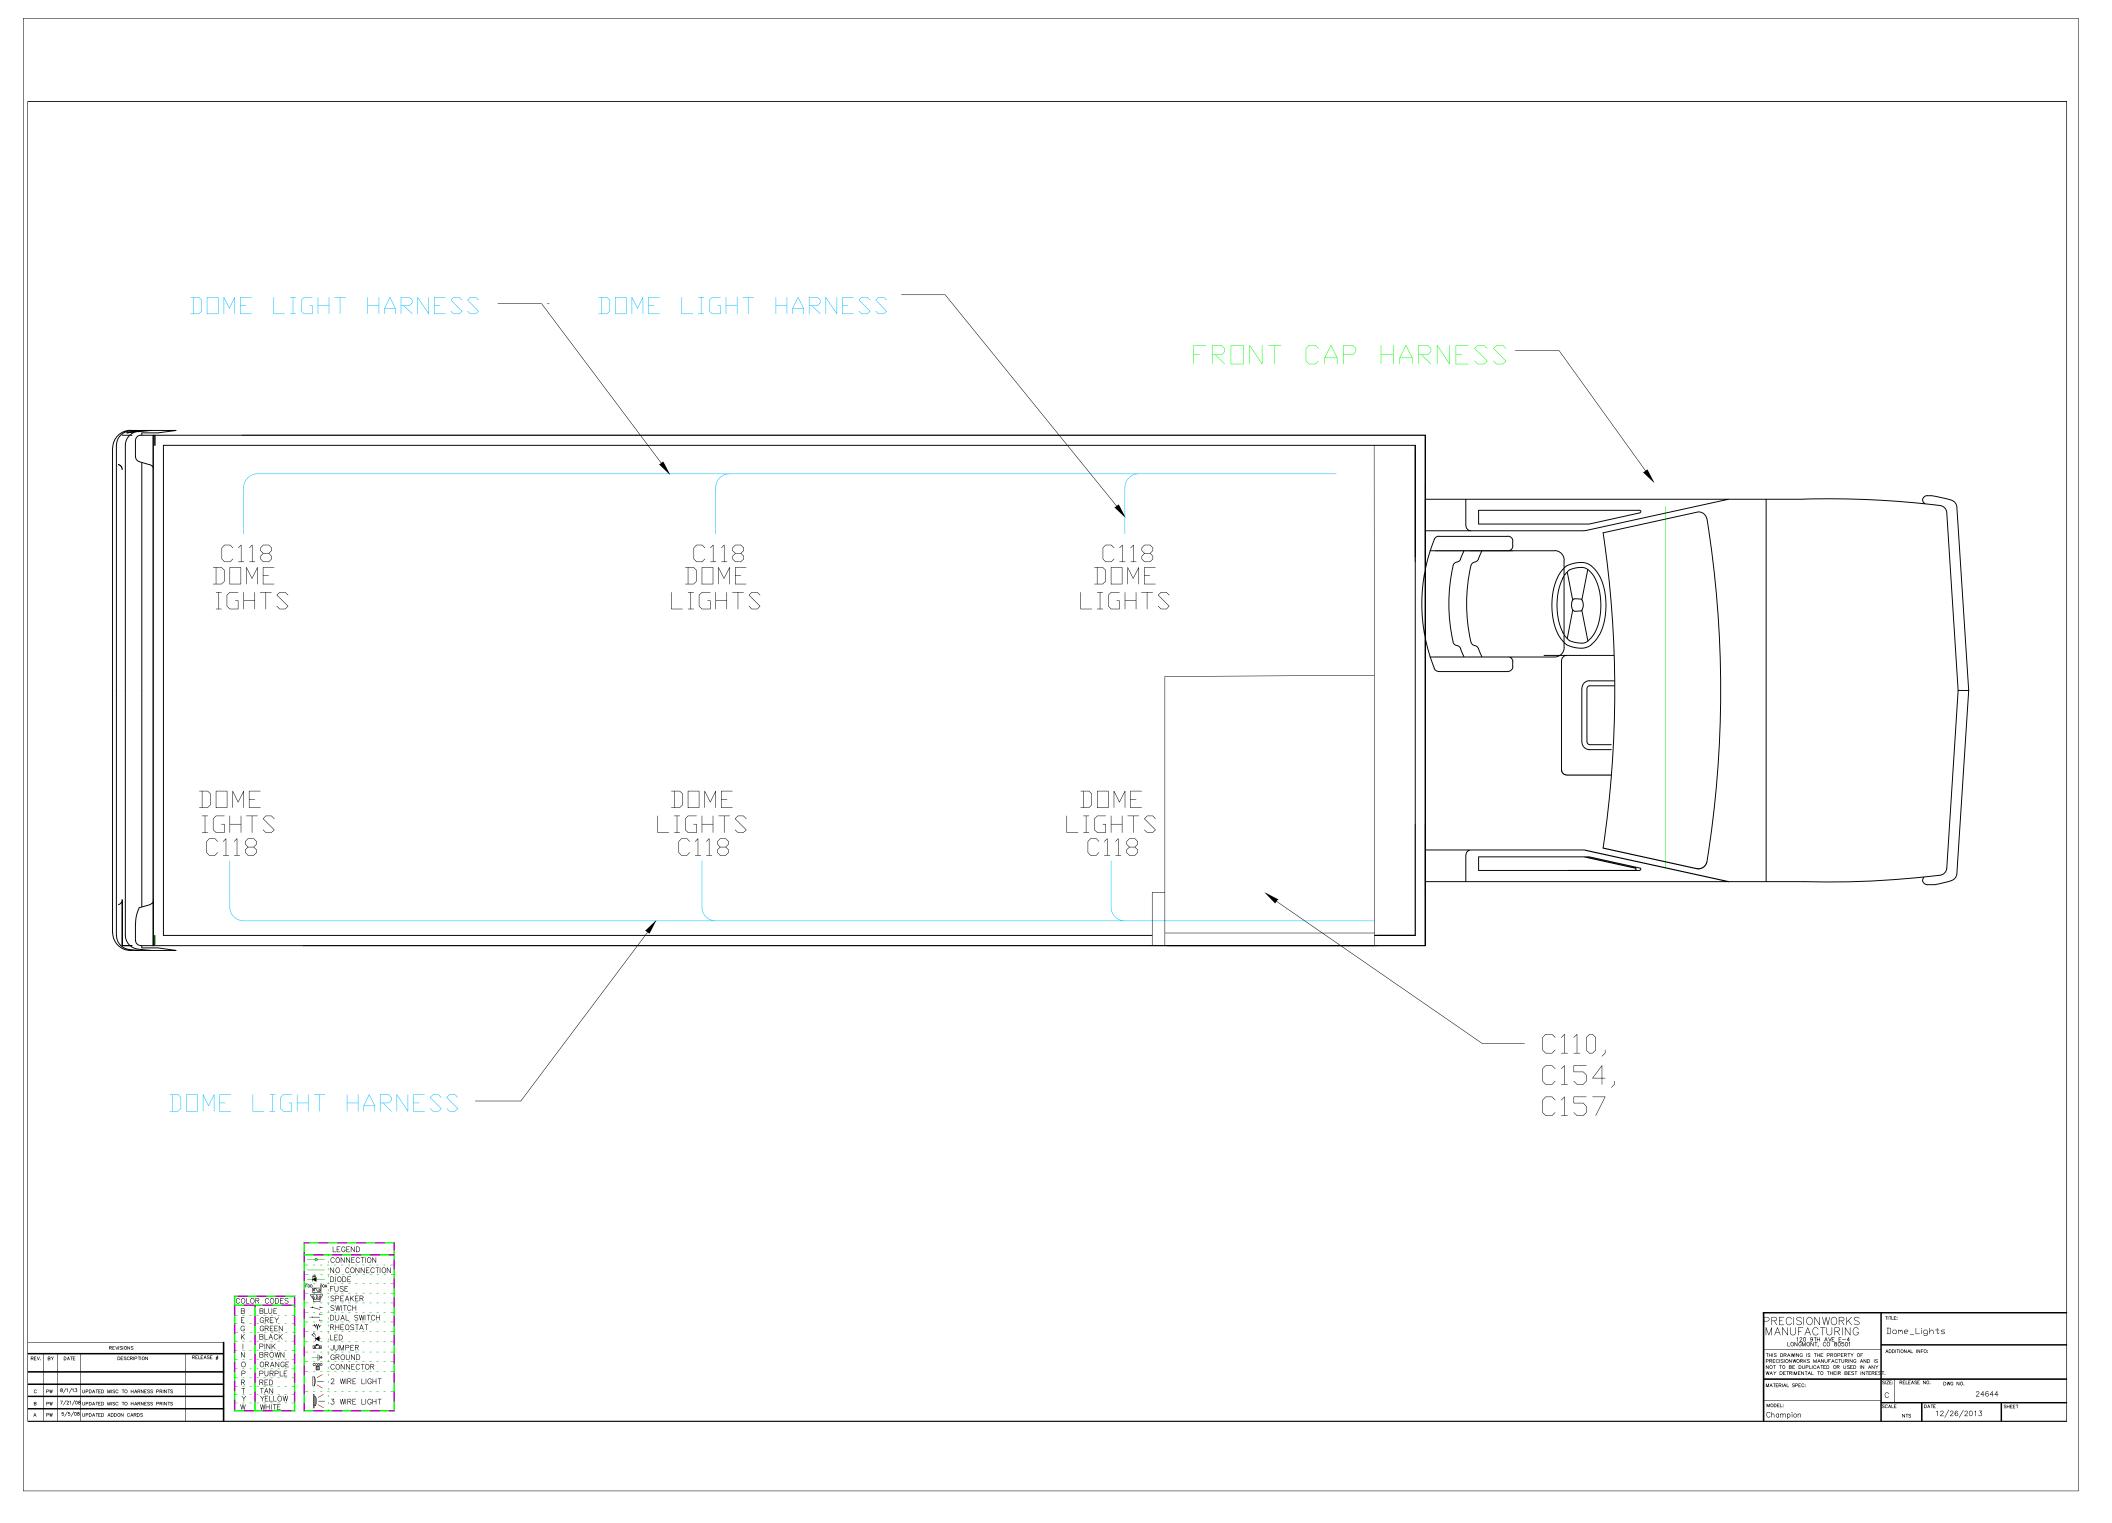

| 1 08K DOME LIGHTS<br>2 GND GROUND                                                                                                                                                                                                                                                                                | C116-C<br>1 2 3 4<br>CAP CONNECTOR<br>AMP 1-480703-0<br>CBI #39-7154-4<br>PIN TERMINALS 350547-1<br>CBI #39-7155-2                                                                                                                                                                                                                                                                                                                                                                                      |
|------------------------------------------------------------------------------------------------------------------------------------------------------------------------------------------------------------------------------------------------------------------------------------------------------------------|---------------------------------------------------------------------------------------------------------------------------------------------------------------------------------------------------------------------------------------------------------------------------------------------------------------------------------------------------------------------------------------------------------------------------------------------------------------------------------------------------------|
| 1 08K DOME LIGHTS<br>2 GND GROUND                                                                                                                                                                                                                                                                                | C165-C<br>1 GND GROUND<br>2 090 ENTRY LIGHTS<br>CAP CONNECTOR<br>AMP 1-480699-0<br>CBI #39-7154-3<br>PIN TERMINALS 350547-1<br>CBI #39-7155-2                                                                                                                                                                                                                                                                                                                                                           |
| 1 08K DOME LIGHTS<br>2 GND GROUND                                                                                                                                                                                                                                                                                | C165-P<br>PLUG CONNECTOR<br>AMP 1-480698-0<br>CBI #39-7153-9<br>SOCKET TERMINALS 350550-1<br>CBI #39-7155-3<br>IIIIIIIIIIIIIIIIIIIIIIIIIIIIIIIIIIII                                                                                                                                                                                                                                                                                                                                                     |
| 1 07I EXIT LIGHTS<br>2 GND GROUND                                                                                                                                                                                                                                                                                | C163B-P<br>1 08AILIFT LIGHTS<br>2 10B LIFT POWER<br>3 GND GROUND<br>4 3 2 1<br>PLUG CONNECTOR<br>AMP 1-480702-0<br>CBI #39-7154-0<br>PIN TERMINALS 350547-1<br>CBI #39-7155-2                                                                                                                                                                                                                                                                                                                           |
| 1 02P AUX POWER<br>2 18W REVERSE SIGNAL<br>3 GND GROUND<br>4 09N MARKER LIGHTS<br>5 NOT USED<br>6 18R RIGHT TURN SIG<br>7 03T REAR LUGG, LT<br>8 GND GROUND<br>9 09B BRAKE LIGHTS<br>10 23Y WINDOW AJAR<br>11 18Y LEFT TURN SIG<br>12 07I EXIT LIGHTS<br>13 NOT USED<br>14 18D 7" LIGHT<br>15 03E REAR DOOR AJAR | C106-P<br>1 02P AUX POWER<br>2 18W BUZZER ALARM<br>3 GND GROUND<br>4 09N MARKER LIGHTS<br>5 NOT USED<br>6 18R RIGHT TURN SIG<br>7 03T REAR LUGG, LT<br>8 GND GROUND<br>9 09B BRAKE LIGHTS<br>10 23Y WINDOW AJAR<br>11 18Y LEFT TURN SIG<br>12 07I EXIT LIGHTS<br>13 NOT USED<br>14 180 7" LIGHT<br>15 03E REAR DOOR AJAR                                                                                                                                                                                |
|                                                                                                                                                                                                                                                                                                                  | PRECISION WORKS       ITTLE:         120 9TH AVE E-4       Legend 4         INIS DRAWING IS THE PROPERTY OF       ADDITIONAL INFO:         PRECISIONWORKS MANUFACTURING AND IS       ADDITIONAL INFO:         NOT TO BE DUPLICATED OF USED IN ANY       ANY         WAY DETRIMENTAL TO THEIR BEST INTEREST.       SIZE:       RELEASE NO.       DWG NO.         MATERIAL SPEC:       SIZE:       RELEASE NO.       DWG NO.       C         MODEL:       Champion       NTS       12/26/2013       SHEET |