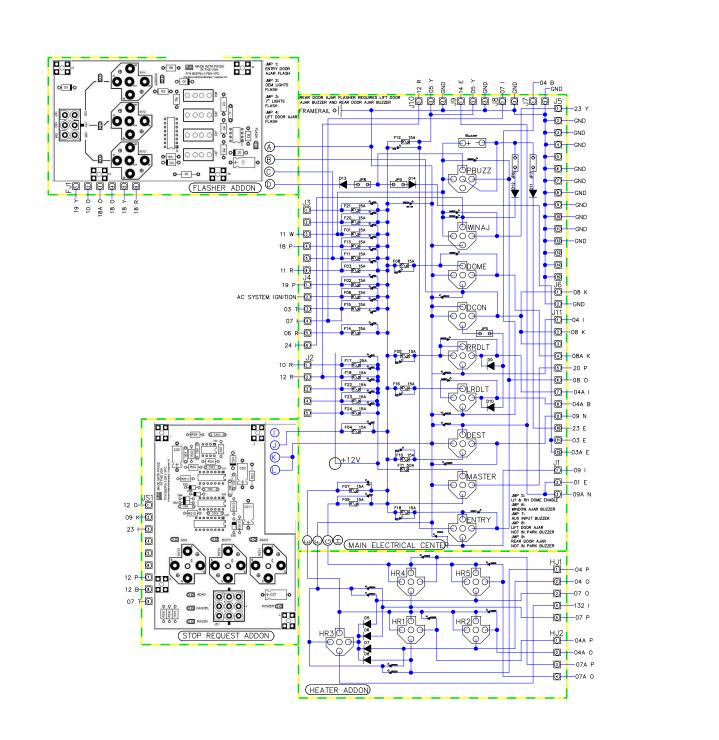

| F#  | VALUE | FUNCTION                              | CONNECTOR       |
|-----|-------|---------------------------------------|-----------------|
| F1  | 15    | BUZZER                                | J3,3            |
| F2  | 15    | STEP LIGHTS IGN                       | J4,1            |
| F3  | 15    | BACK UP CAMERA                        | J3,6            |
| F 4 | NA    | NDT USED                              | -179-J          |
| F5  | NA    | NDT USED                              | J11,1           |
| F6  | 15    | AC IGNITION                           | J4,2            |
| F7  | 15    | HEATER SHUTOFF/PUMP                   | -177-E          |
| F8  | 15    | DDME/CENTER LIGHT                     | J11,2/J11,3/J61 |
| F9  | 15    | HEAT 1                                | -177-G          |
| F10 | 15    | F CLEARANCE/SWITCH                    | J1,2/J1,3/J9,1  |
| F11 | 15    | FLASHER/REAR DR BUZZ RLY              | J3,5/-178-C     |
| F12 | 15    | RELAY POWER/CAMERA                    | J9,2/J10,2      |
| F13 | NA    | NDT USED                              | J3,4            |
| F14 | 15    | DASH SWITCH IGN                       | J3,5            |
| F15 | 15    | EXIT LIGHT IGN                        | J4,4/J8,1       |
| F16 | NA    | NDT USED                              | J7,1            |
| F17 | 25    | DOOR BATTERY                          | J2,1            |
| F18 | 15    | <u>Door Switch, Lift, Lift Lights</u> | J1,1            |
| F19 | 15    | RADIO BATTERY/CAMERA                  | J2,2            |
| F20 |       | SPARE IGNITION                        | J3,2            |
| F21 |       | SPARE IGNITION                        | J3,1            |
| F22 | -     | SPARE BATTERY                         | J2,3            |
| F23 | )     | SPARE BATTERY                         | J2,4            |
| F24 | -     | SPARE BATTERY                         | J2,5            |