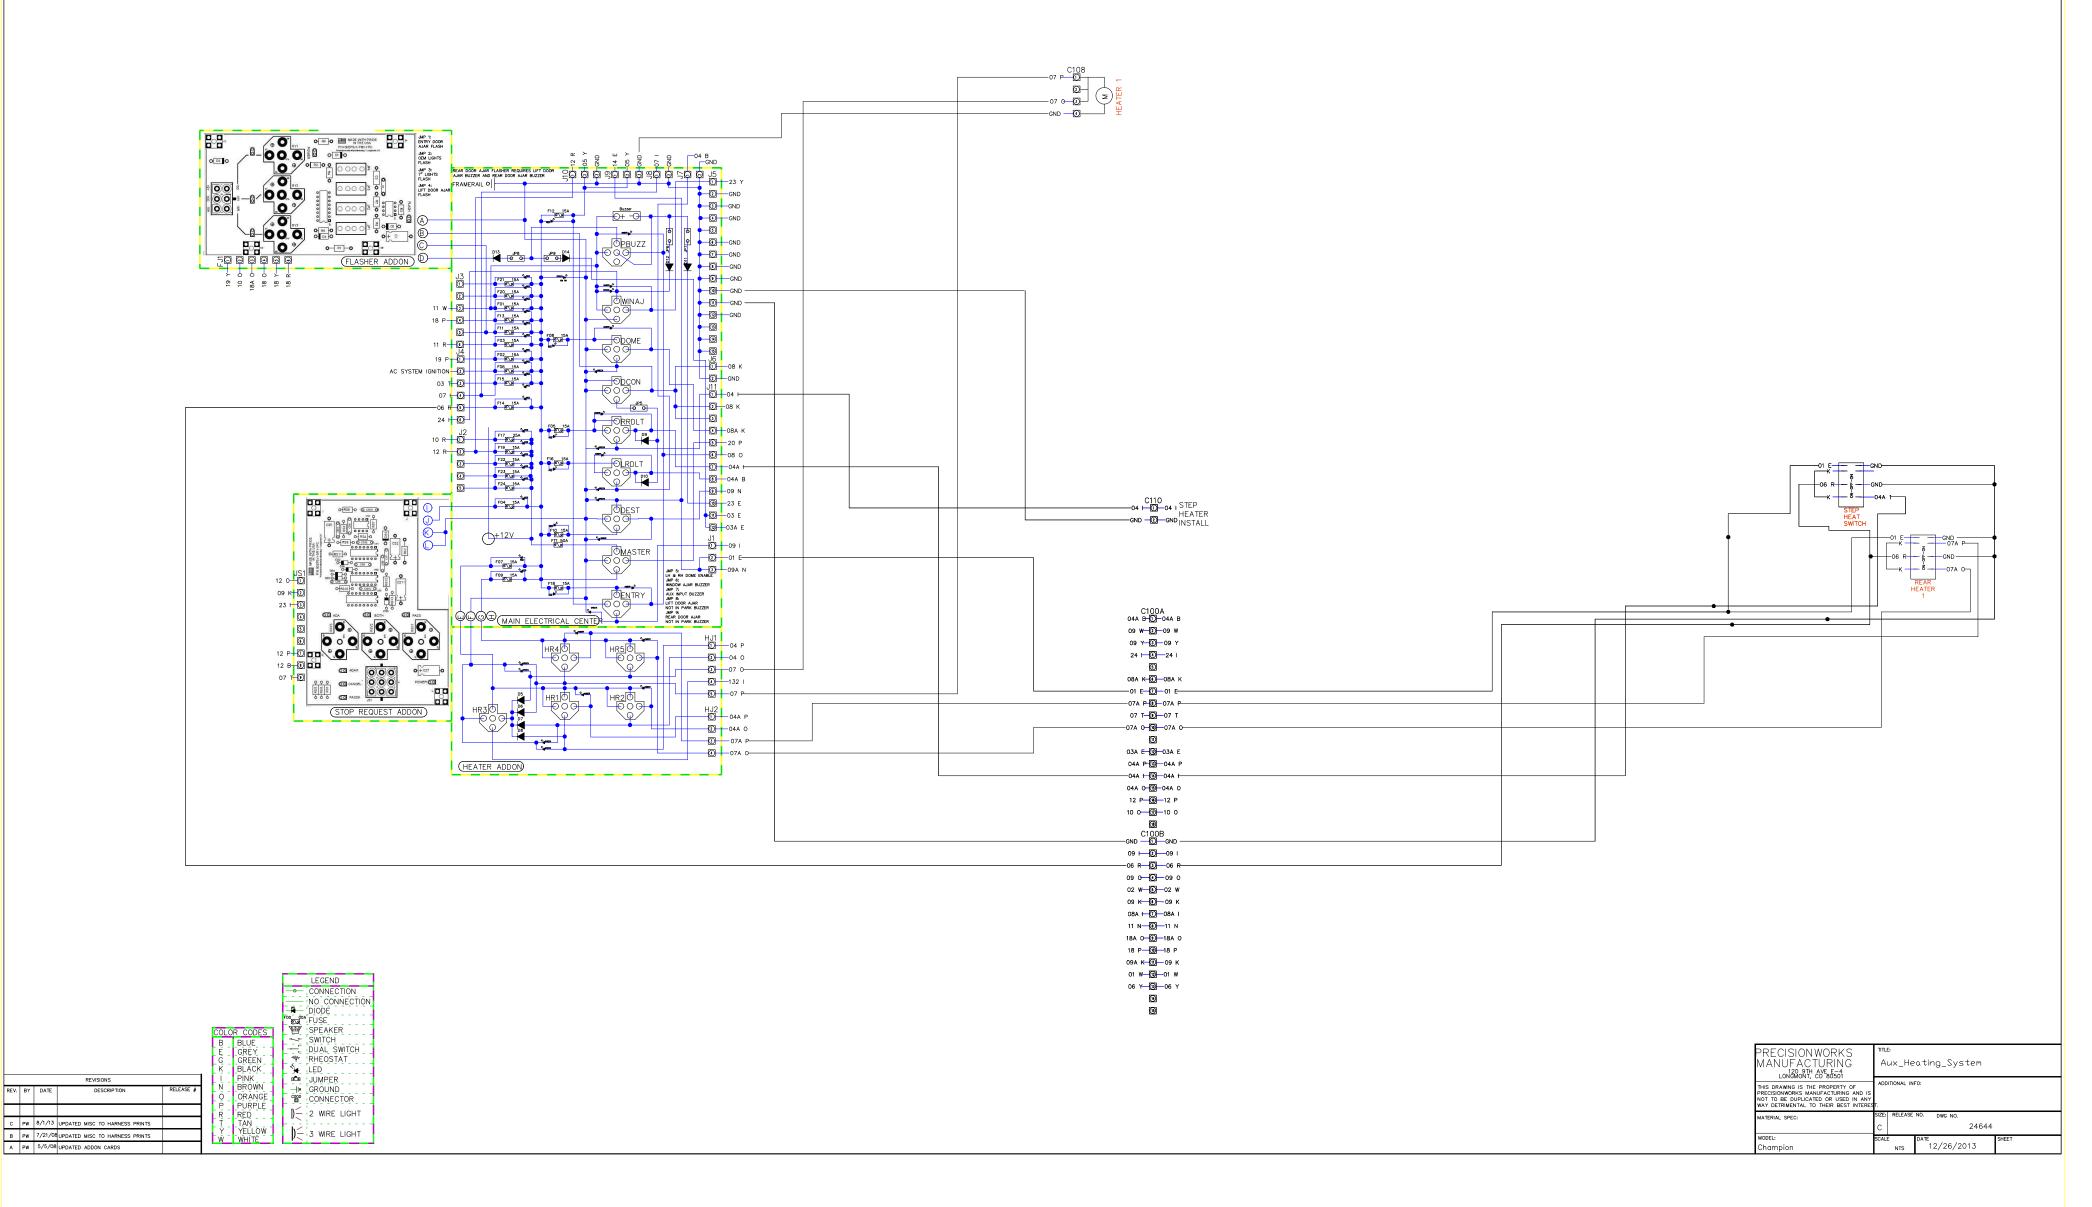

--|-----------|----------------|-------|
| THIS DRAWING IS THE PROPERTY OF<br>PRECISIONWORKS MANUFACTURING AND IS<br>NOT TO BE DUPLICATED OR USED IN ANY<br>WAY DETRIMENTAL TO THEIR BEST INTERES | ADDITIONAL INFO:<br>T. |                                  |           |                |       |
| MATERIAL SPEC:                                                                                                                                         | SIZE:<br>C             | RELEASE                          | NO. DWO   | э NO.<br>24644 |       |
| MODEL:<br>Champion                                                                                                                                     | SCAL                   | E<br>NTS                         | DATE 12/2 | 26/2013        | SHEET |









|             |                         | LEGEND                          |
|-------------|-------------------------|---------------------------------|
|             |                         |                                 |
|             |                         | NO CONNECTION                   |
|             |                         |                                 |
|             |                         | FOO_OOA<br>FUSE                 |
|             | SPEAKER                 |                                 |
|             | B BLUE                  | ·── 'SWITCH<br>·── 'DUAL SWITCH |
|             | E GREY<br>G GREEN       | W RHEOSTAT                      |
|             | K BLACK                 |                                 |
|             | I PINK