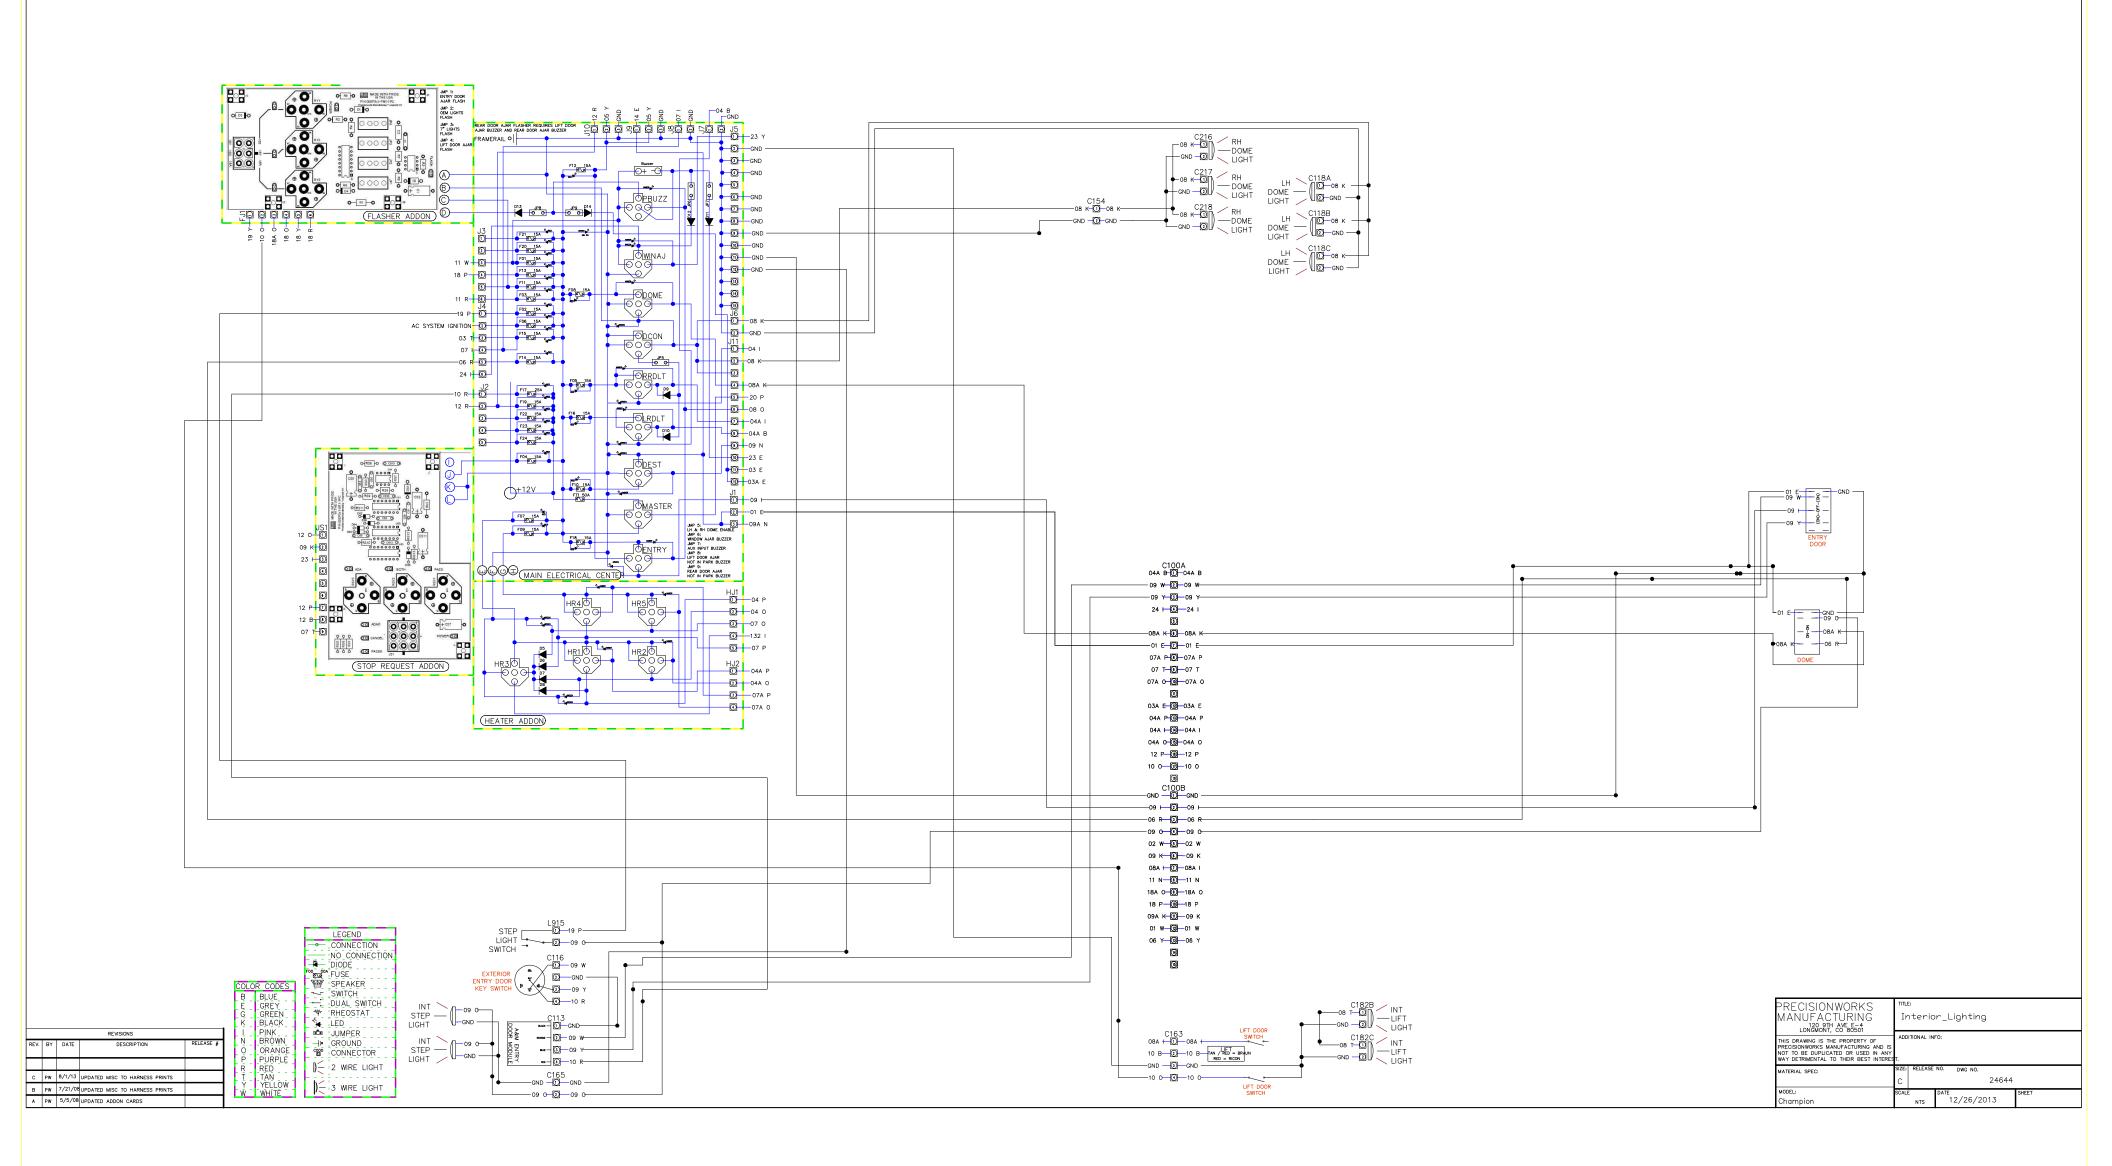

--------------------------------------------------------------------------------------------------------------------------------|----------------|----------------------|-------|--|
| THIS DRAWING IS THE PROPERTY OF<br>PRECISIONWORKS MANUFACTURING AND IS<br>NOT TO BE DUPLICATED OR USED IN ANY<br>WAY DETRIMENTAL TO THEIR BEST INTERES |                |                      |       |  |
| MATERIAL SPEC:                                                                                                                                         | SIZE: RELEASE  | NO. DWG NO.<br>24644 |       |  |
| MODEL:<br>Champion                                                                                                                                     | SCALE<br>NTS   | DATE<br>12/26/2013   | SHEET |  |





| P   | C106<br>02 P-00-02 P |                |
|-----|----------------------|----------------|
| w   | 18 W - 18 W          |                |
| D   | -GND                 |                |
|     | — <u>0</u> —         | 07 - C189 REAR |
|     | 0                    |                |
| R   | 18 R-0-18 R          | EXIT LIGHT     |
| зт  | 03 T-03 T            |                |
| D   | GND -GND             |                |
| в   | 09 В                 |                |
| 5 Y | 23 Y                 |                |
| Y   | 18 Y-18 Y            |                |
| 7   | −07 <b>⊢ @</b> −07 ⊢ |                |
|     | 0                    |                |
| 0   | 18 0-0-18 0          |                |
| ΣE  | 03 E                 |                |
|     |