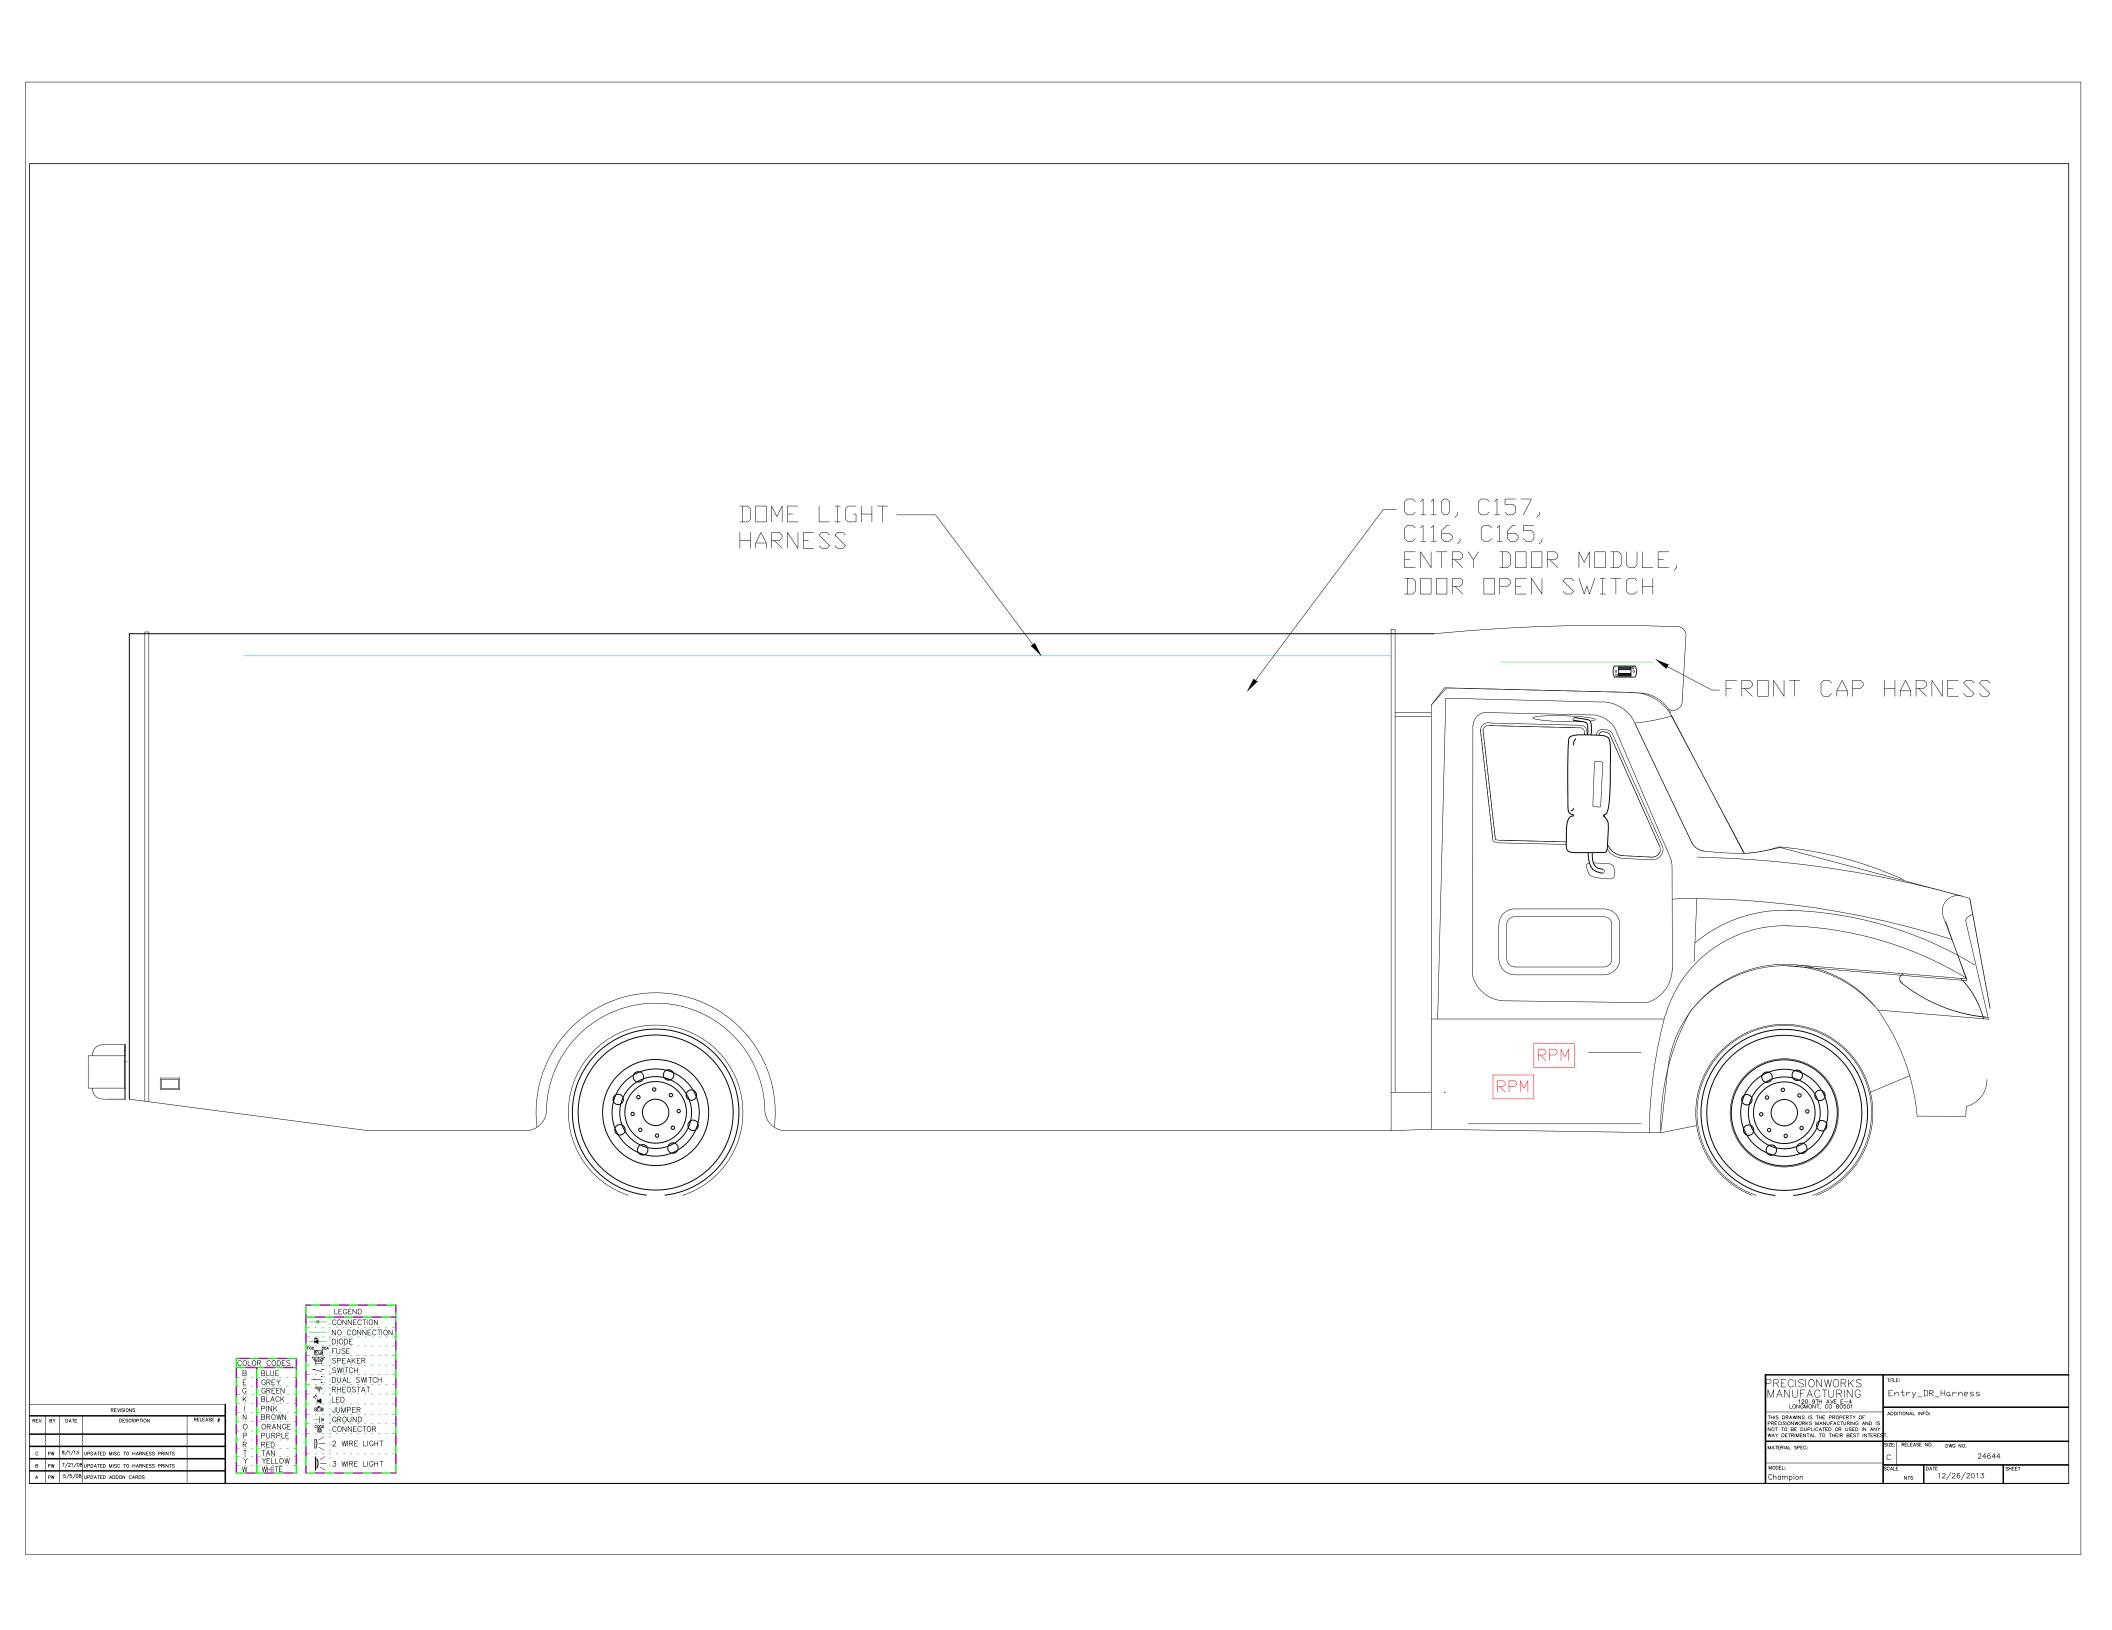

| A-CW/D-CW                                                                                                                                                                             | C193-P 120P IGNITION TRG                                                                                                                   |                                                                                                                                                                                                                                        |
|---------------------------------------------------------------------------------------------------------------------------------------------------------------------------------------|--------------------------------------------------------------------------------------------------------------------------------------------|----------------------------------------------------------------------------------------------------------------------------------------------------------------------------------------------------------------------------------------|
| FEMALE CONNECTOR 12010973<br>CBI #39-7185-5<br>MALE TERMINAL 12124582-L<br>CBI #39-7096-9<br>SEAL 12015323-V<br>CBI #39-7098-5<br>B GND GROUND<br>A 090 ENTRY LIGHTS                  | BLUNT CUT WIRE                                                                                                                             |                                                                                                                                                                                                                                        |
| C113<br>1 GND GROUND<br>209W DOOR CLOSE<br>309Y DOOR OPEN                                                                                                                             | C161 1 NOT USED<br>2 18W REVERSE LIGHTS<br>3 18Y LEFT TURN C215 1 NOT USED<br>2 18W REVERSE LIGHTS<br>3 18Y LEFT TURN C215 3 18Y LEFT TURN |                                                                                                                                                                                                                                        |
| 209W DUDR CLUSE         4321         9LUG CONNECTOR         AMP 1-480702-0         CBI #39-7154-0         SDCKET TERMINALS 350550-1         CBI #39-7155-3                            | 4 09N MARKER LIGHTS4 09N MARKER LIGHTS5 18R RIGHT TURN5 18R RIGHT TURN6 09B BRAKE LIGHTS6 09B BRAKE LIGHTS                                 |                                                                                                                                                                                                                                        |
| L915-QE <u>19P DOOR OPEN SIG</u><br>GND GROUND                                                                                                                                        | - <u>CAP CDNNECTOR</u><br>AMP 1-480705-0<br>CBI #39-7154-5<br>SDCKET TERMINALS 350550-1<br>CBI #39-7155-3<br>- <u>CBI #39-7155-3</u>       |                                                                                                                                                                                                                                        |
| SPEAKER TERMINAL<br>MDLEX TERM. TAPE<br>QV-DIS FEM F/INS 16-1423<br>CBI #39-4426-1                                                                                                    |                                                                                                                                            |                                                                                                                                                                                                                                        |
| L906 100 LIFT DOOR AJAR<br>08T LIFT LIGHTS                                                                                                                                            | L909-13 1 07I EXIT LIGHTS<br>PLUG CONNECTOR<br>AMP 1-480698-0<br>CBI #39-7153-9<br>SICKET TERMINALS 350550-1                               |                                                                                                                                                                                                                                        |
| UU UU<br>SPEAKER TERMINAL<br>MOLEX TERM. TAPE<br>QV-DIS FEM F/INS 16-1423<br>CBI #39-4426-1                                                                                           | SDCKET TERMINALS 350550-1<br>CBI #39-7155-3                                                                                                |                                                                                                                                                                                                                                        |
| C128<br>FEMALE CONNECTOR 12010973<br>CBI #39-7185-5<br>MALE TERMINAL 12124582-L<br>CBI #39-7096-9<br>SEAL 12015323-V<br>CBI #39-7098-5                                                | С169 <u>18W REVERSE LIGHTS</u><br>GND GROUND<br>ДД                                                                                         | C137 <u>1 11R RADIO IGN</u><br>2 12R RADIO MEM<br>3 GND GROUND                                                                                                                                                                         |
| SEAL 12015323-V<br>CBI #39-7098-5<br>B A                                                                                                                                              | HID EYE                                                                                                                                    | 4 NOT USED<br>528W LF SPKR +<br>628W/K LF SPKR -                                                                                                                                                                                       |
|                                                                                                                                                                                       |                                                                                                                                            | 728E RF SEKR +<br>828E/K RF SPKR -<br>928P RR SPKR +                                                                                                                                                                                   |
|                                                                                                                                                                                       |                                                                                                                                            | PLUG CONNECTOR<br>AMP 1-480708-0<br>CBI #39-7154-7<br>TERMINALS 350550-1<br>CBI #39-7155-3<br>3 2 1<br>3 2 1<br>5 5 4<br>1228G/K LR SPKR -                                                                                             |
|                                                                                                                                                                                       |                                                                                                                                            |                                                                                                                                                                                                                                        |
| COLOR CODES<br>B BLUE                                                                                                                                                                 |                                                                                                                                            |                                                                                                                                                                                                                                        |
| E GREY     DUAL SWITCH       G GREEN     W RHEOSTAT       K BLACK     LED       I PINK       REV. BY DATE     DESCRIPTION       RELEASE #     O ORANGE       P PURPLE     G CONNECTOR |                                                                                                                                            | PRECISION WORKS<br>MANUFACTURING<br>120 9TH AVE E-4<br>LONGMONT, CO 80501<br>THIS DRAWING IS THE PROPERTY OF<br>PRECISION WORKS MANUFACTURING AND IS<br>NOT TO BE DUPLICATED OR USED IN ANY<br>WAY DETRIMENTAL TO THEIR BEST INTEREST. |
| R RED<br>T TAN<br>Y YELLOW<br>WHITE<br>3 WIRE LIGHT                                                                                                                                   |                                                                                                                                            | MATERIAL SPEC:     SIZE:     RELEASE NO.     DWG NO.       C     24644       MODEL:     SCALE     DATE       Champion     NTS     12/26/2013                                                                                           |