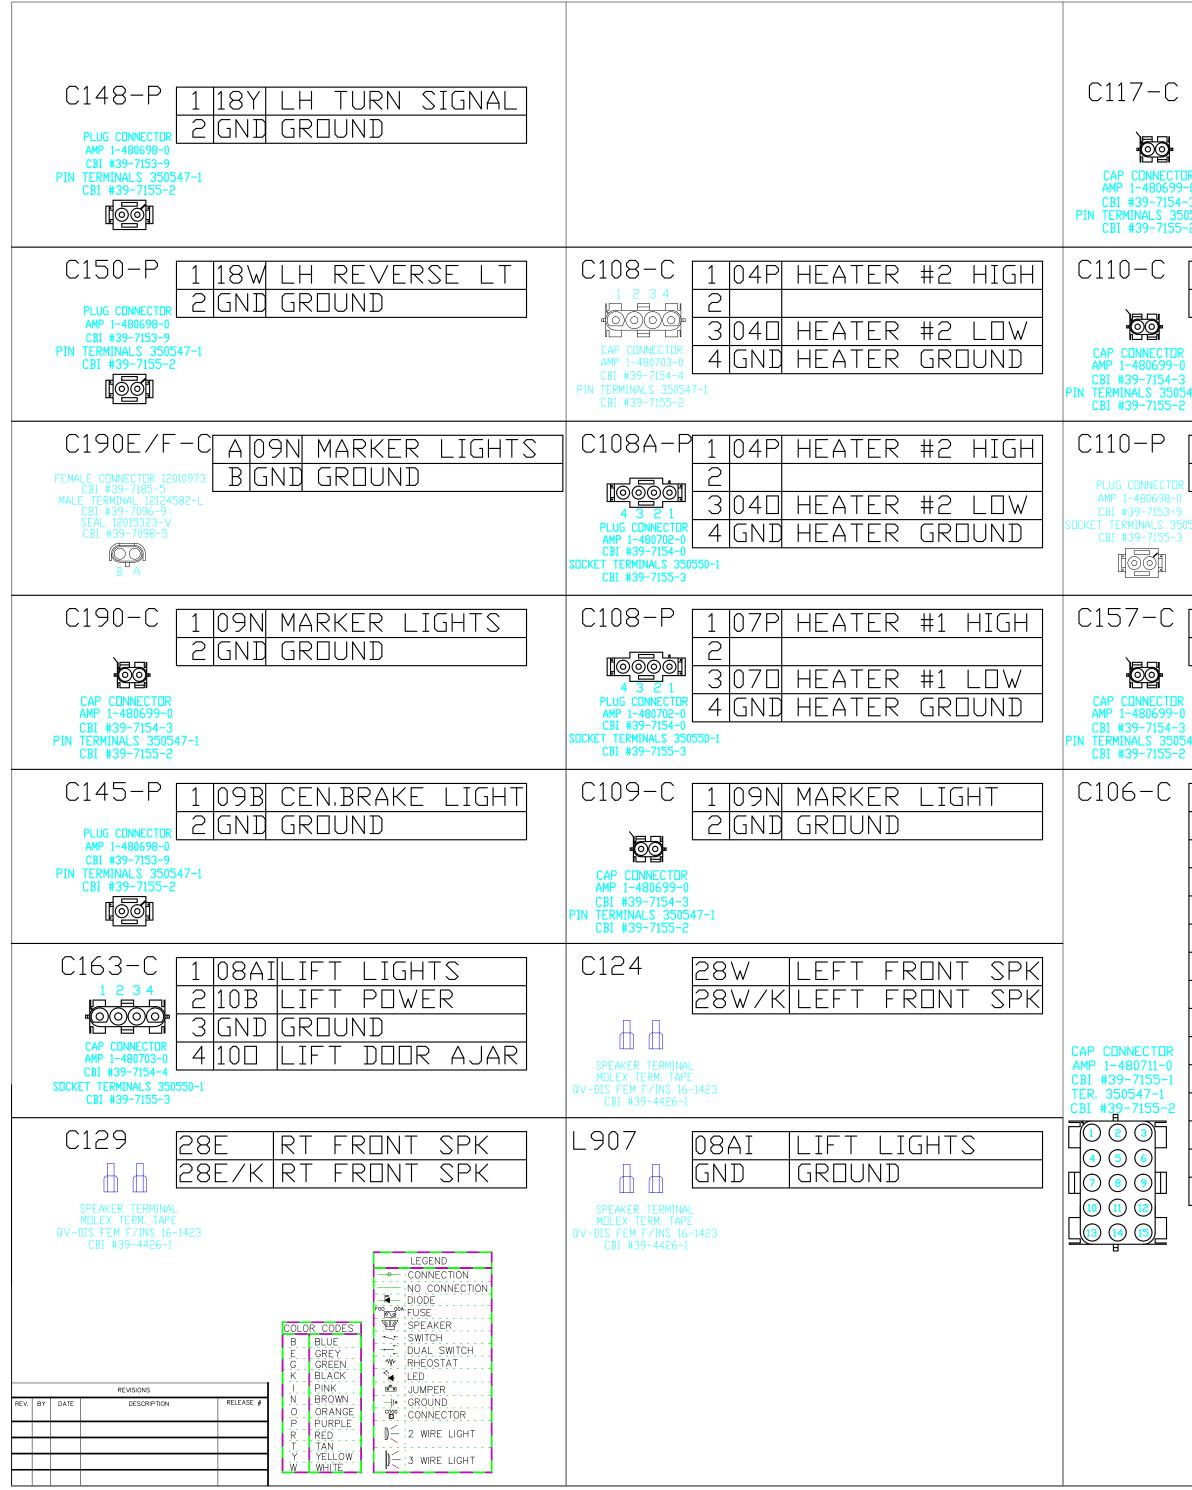

| C147-PW<br>MALE CONNECTOR 12020829<br>CBI #39-7214-5<br>MALE TERMINAL 12124582-L<br>CBI #39-7096-9<br>SEAL 12015323-V<br>CBI #39-7098-5<br>CBI #39-7098-5<br>CBI #39-7098-5                                                                                                                                                                                                                                                                                                                                                                                                                                                                                                                                                                                                                                                 | C187-P<br>1 10B LIFT POWER<br>2 R NOT USED<br>3 06Y GATEWAY PWR<br>4 3 2 1<br>PLUG CONNECTOR<br>AMP 1-480702-0<br>CBI #39-7154-0<br>SDCKET TERMINALS 350550-1<br>CBI #39-7155-3                                                                                                                                                                                                                    | C189<br>CAP CUNNECTUR<br>AMP 1-480699-0<br>CBI #39-7154-3<br>PIN TERMINALS 350547-1<br>CBI #39-7155-2                                                                                                                                                                                                                                                                                                                                                                                                                                                                                                                                                                                                                                                                                                                                                                                                                                                                                                                                                                                                                                                                                                                                                                                                                                                                                                                                                                                                                                                                                                                                                                                                                                                                                                                                                                                                               |
|-----------------------------------------------------------------------------------------------------------------------------------------------------------------------------------------------------------------------------------------------------------------------------------------------------------------------------------------------------------------------------------------------------------------------------------------------------------------------------------------------------------------------------------------------------------------------------------------------------------------------------------------------------------------------------------------------------------------------------------------------------------------------------------------------------------------------------|----------------------------------------------------------------------------------------------------------------------------------------------------------------------------------------------------------------------------------------------------------------------------------------------------------------------------------------------------------------------------------------------------|---------------------------------------------------------------------------------------------------------------------------------------------------------------------------------------------------------------------------------------------------------------------------------------------------------------------------------------------------------------------------------------------------------------------------------------------------------------------------------------------------------------------------------------------------------------------------------------------------------------------------------------------------------------------------------------------------------------------------------------------------------------------------------------------------------------------------------------------------------------------------------------------------------------------------------------------------------------------------------------------------------------------------------------------------------------------------------------------------------------------------------------------------------------------------------------------------------------------------------------------------------------------------------------------------------------------------------------------------------------------------------------------------------------------------------------------------------------------------------------------------------------------------------------------------------------------------------------------------------------------------------------------------------------------------------------------------------------------------------------------------------------------------------------------------------------------------------------------------------------------------------------------------------------------|
| C140-P<br>1 09N MARKER LIGHT<br>2 09B BRAKE LIGHT<br>3 GND GROUND<br>PLUG CONNECTOR<br>AMP 1-480700-0<br>CBI #B13-1914<br>PIN TERMINALS 350547-1<br>CBI #39-7155-2                                                                                                                                                                                                                                                                                                                                                                                                                                                                                                                                                                                                                                                          |                                                                                                                                                                                                                                                                                                                                                                                                    |                                                                                                                                                                                                                                                                                                                                                                                                                                                                                                                                                                                                                                                                                                                                                                                                                                                                                                                                                                                                                                                                                                                                                                                                                                                                                                                                                                                                                                                                                                                                                                                                                                                                                                                                                                                                                                                                                                                     |
| C146-P<br>1 09N MARKER LIGHT<br>2 09B BRAKE LIGHT<br>3 GND GROUND<br>PLUG CONNECTOR<br>AMP 1-480700-0<br>CBI #B13-1914<br>PIN TERMINALS 350547-1<br>CBI #39-7155-2                                                                                                                                                                                                                                                                                                                                                                                                                                                                                                                                                                                                                                                          |                                                                                                                                                                                                                                                                                                                                                                                                    |                                                                                                                                                                                                                                                                                                                                                                                                                                                                                                                                                                                                                                                                                                                                                                                                                                                                                                                                                                                                                                                                                                                                                                                                                                                                                                                                                                                                                                                                                                                                                                                                                                                                                                                                                                                                                                                                                                                     |
| C144-P<br>PLUG CONNECTOR<br>AMP 1-480698-0<br>CBI #39-7153-9<br>PIN TERMINALS 350547-1<br>CBI #39-7155-2<br>IIIIIIIIIIIIIIIIIIIIIIIIIIIIIIIIIIII                                                                                                                                                                                                                                                                                                                                                                                                                                                                                                                                                                                                                                                                            |                                                                                                                                                                                                                                                                                                                                                                                                    |                                                                                                                                                                                                                                                                                                                                                                                                                                                                                                                                                                                                                                                                                                                                                                                                                                                                                                                                                                                                                                                                                                                                                                                                                                                                                                                                                                                                                                                                                                                                                                                                                                                                                                                                                                                                                                                                                                                     |
| C142-P<br>PLUG CONNECTOR<br>AMP 1-480698-0<br>CBI #39-7153-9<br>PIN TERMINALS 350547-1<br>CBI #39-7155-2<br>IIIIIIIIIIIIIIIIIIIIIIIIIIIIIIIIIIII                                                                                                                                                                                                                                                                                                                                                                                                                                                                                                                                                                                                                                                                            | C103-C 1 02P AUX POWER<br>2 18W REVERSE SIGNAL<br>3 GND GROUND<br>4 09N MARKER LIGHTS<br>5 NOT USED<br>6 18R RIGHT TURN SIG                                                                                                                                                                                                                                                                        | C103-P 1<br>2<br>3<br>4<br>5<br>6                                                                                                                                                                                                                                                                                                                                                                                                                                                                                                                                                                                                                                                                                                                                                                                                                                                                                                                                                                                                                                                                                                                                                                                                                                                                                                                                                                                                                                                                                                                                                                                                                                                                                                                                                                                                                                                                                   |
| C141-PW<br>MALE CONNECTOR 12020829<br>CBI #39-7214-5<br>MALE TERMINAL 12124582-L<br>CBI #39-7098-5<br>CBI #39-7098-5<br>CBI #39-7098-5                                                                                                                                                                                                                                                                                                                                                                                                                                                                                                                                                                                                                                                                                      | 7 03T REAR LUGG, LT8 GND GROUND9 09B BRAKE LIGHTS10 23Y WINDOW AJAR11 18Y LEFT TURN SIG12 07I EXIT LIGHTS                                                                                                                                                                                                                                                                                          | 7     8       PLUG CONNECTOR     7       AMP 1-480710-0     10       CBI #39-7154-8     10       TER 350550-1     11       CBI #39-7155-3     12       Image: Constraint of the second s |
| CO68F <u>O3AE REAR DOOR AJAR</u><br>SPEAKER TERMINAL<br>MOLEX TERM. TAPE<br>OV-DIS FEM F/INS 16-1423<br>CBI #39-4426-1                                                                                                                                                                                                                                                                                                                                                                                                                                                                                                                                                                                                                                                                                                      | 13       NDT USED         13       14180         7"       LIGHT         10       0         10       0         10       0         10       0         10       0         10       0         10       0         10       0         10       0         10       0         10       0         10       0         10       0         10       0         10       0         10       0         10       0 |                                                                                                                                                                                                                                                                                                                                                                                                                                                                                                                                                                                                                                                                                                                                                                                                                                                                                                                                                                                                                                                                                                                                                                                                                                                                                                                                                                                                                                                                                                                                                                                                                                                                                                                                                                                                                                                                                                                     |
| LEGEND         NO CONNECTION         NO CONSTANT         SWITCH         SW |                                                                                                                                                                                                                                                                                                                                                                                                    |                                                                                                                                                                                                                                                                                                                                                                                                                                                                                                                                                                                                                                                                                                                                                                                                                                                                                                                                                                                                                                                                                                                                                                                                                                                                                                                                                                                                                                                                                                                                                                                                                                                                                                                                                                                                                                                                                                                     |

| 1 07I EXIT LIGHTS<br>2 GND GROUND                         | C153                                                                                      | 1 09N MARKER LIGH<br>2 GND GROUND | <u>+</u> T |
|-----------------------------------------------------------|-------------------------------------------------------------------------------------------|-----------------------------------|------------|
| -1                                                        | CAP CONNECTOR<br>AMP 1-480699-0<br>CBI #39-7154-3<br>PIN TERMINALS 3505<br>CBI #39-7155-2 | 47-1                              |            |
|                                                           |                                                                                           |                                   |            |
|                                                           |                                                                                           |                                   |            |
|                                                           |                                                                                           |                                   |            |
|                                                           |                                                                                           |                                   |            |
|                                                           |                                                                                           |                                   |            |
|                                                           |                                                                                           |                                   |            |
|                                                           |                                                                                           |                                   |            |
| 1 02P AUX POWER<br>2 18W BUZZER ALARM<br>3 GND GROUND     |                                                                                           |                                   |            |
| 4 09N MARKER LIGHTS<br>5 NOT USED<br>6 18R RIGHT TURN SIG |                                                                                           |                                   |            |
| 7 03T REAR LUGG, LT<br>8 GND GROUND<br>9 09B BRAKE LIGHTS |                                                                                           |                                   |            |
| .023Y WINDOW AJAR<br>.118Y LEFT TURN SIG                  |                                                                                           |                                   |            |
| 207I EXIT LIGHTS<br>.3 NOT USED<br>.4180 7" LIGHT         |                                                                                           |                                   |            |
| 503E REAR DOOR AJAR                                       |                                                                                           |                                   |            |
|                                                           |                                                                                           |                                   |            |
|                                                           |                                                                                           |                                   |            |

| 1 08K DOME LIGHTS<br>2 GND GROUND                                                                                                                                                                                                                                                                                | C116-C<br>1 2 3 4<br>CAP CONNECTOR<br>AMP 1-480703-0<br>CBI #39-7154-4<br>PIN TERMINALS 350547-1<br>CBI #39-7155-2                                                                                                                                                                                                                                                                                                                                                                                      |
|------------------------------------------------------------------------------------------------------------------------------------------------------------------------------------------------------------------------------------------------------------------------------------------------------------------|---------------------------------------------------------------------------------------------------------------------------------------------------------------------------------------------------------------------------------------------------------------------------------------------------------------------------------------------------------------------------------------------------------------------------------------------------------------------------------------------------------|
| 1 08K DOME LIGHTS<br>2 GND GROUND                                                                                                                                                                                                                                                                                | C165-C<br>1 GND GROUND<br>2 090 ENTRY LIGHTS<br>CAP CONNECTOR<br>AMP 1-480699-0<br>CBI #39-7154-3<br>PIN TERMINALS 350547-1<br>CBI #39-7155-2                                                                                                                                                                                                                                                                                                                                                           |
| 1 08K DOME LIGHTS<br>2 GND GROUND                                                                                                                                                                                                                                                                                | C165-P<br>PLUG CONNECTOR<br>AMP 1-480698-0<br>CBI #39-7153-9<br>SOCKET TERMINALS 350550-1<br>CBI #39-7155-3<br>IIIIIIIIIIIIIIIIIIIIIIIIIIIIIIIIIIII                                                                                                                                                                                                                                                                                                                                                     |
| 1 07I EXIT LIGHTS<br>2 GND GROUND                                                                                                                                                                                                                                                                                | C163B-P<br>1 08AILIFT LIGHTS<br>2 10B LIFT POWER<br>3 GND GROUND<br>4 3 2 1<br>PLUG CONNECTOR<br>AMP 1-480702-0<br>CBI #39-7154-0<br>PIN TERMINALS 350547-1<br>CBI #39-7155-2                                                                                                                                                                                                                                                                                                                           |
| 1 02P AUX POWER<br>2 18W REVERSE SIGNAL<br>3 GND GROUND<br>4 09N MARKER LIGHTS<br>5 NOT USED<br>6 18R RIGHT TURN SIG<br>7 03T REAR LUGG, LT<br>8 GND GROUND<br>9 09B BRAKE LIGHTS<br>10 23Y WINDOW AJAR<br>11 18Y LEFT TURN SIG<br>12 07I EXIT LIGHTS<br>13 NOT USED<br>14 18D 7" LIGHT<br>15 03E REAR DOOR AJAR | C106-P<br>1 02P AUX POWER<br>2 18W BUZZER ALARM<br>3 GND GROUND<br>4 09N MARKER LIGHTS<br>5 NOT USED<br>6 18R RIGHT TURN SIG<br>7 03T REAR LUGG, LT<br>8 GND GROUND<br>9 09B BRAKE LIGHTS<br>10 23Y WINDOW AJAR<br>11 18Y LEFT TURN SIG<br>12 07I EXIT LIGHTS<br>13 NOT USED<br>14 180 7" LIGHT<br>15 03E REAR DOOR AJAR                                                                                                                                                                                |
|                                                                                                                                                                                                                                                                                                                  | PRECISION WORKS       ITTLE:         120 9TH AVE E-4       Legend 4         INIS DRAWING IS THE PROPERTY OF       ADDITIONAL INFO:         PRECISIONWORKS MANUFACTURING AND IS       ADDITIONAL INFO:         NOT TO BE DUPLICATED OF USED IN ANY       ANY         WAY DETRIMENTAL TO THEIR BEST INTEREST.       SIZE:       RELEASE NO.       DWG NO.         MATERIAL SPEC:       SIZE:       RELEASE NO.       DWG NO.       C         MODEL:       Champion       NTS       12/26/2013       SHEET |