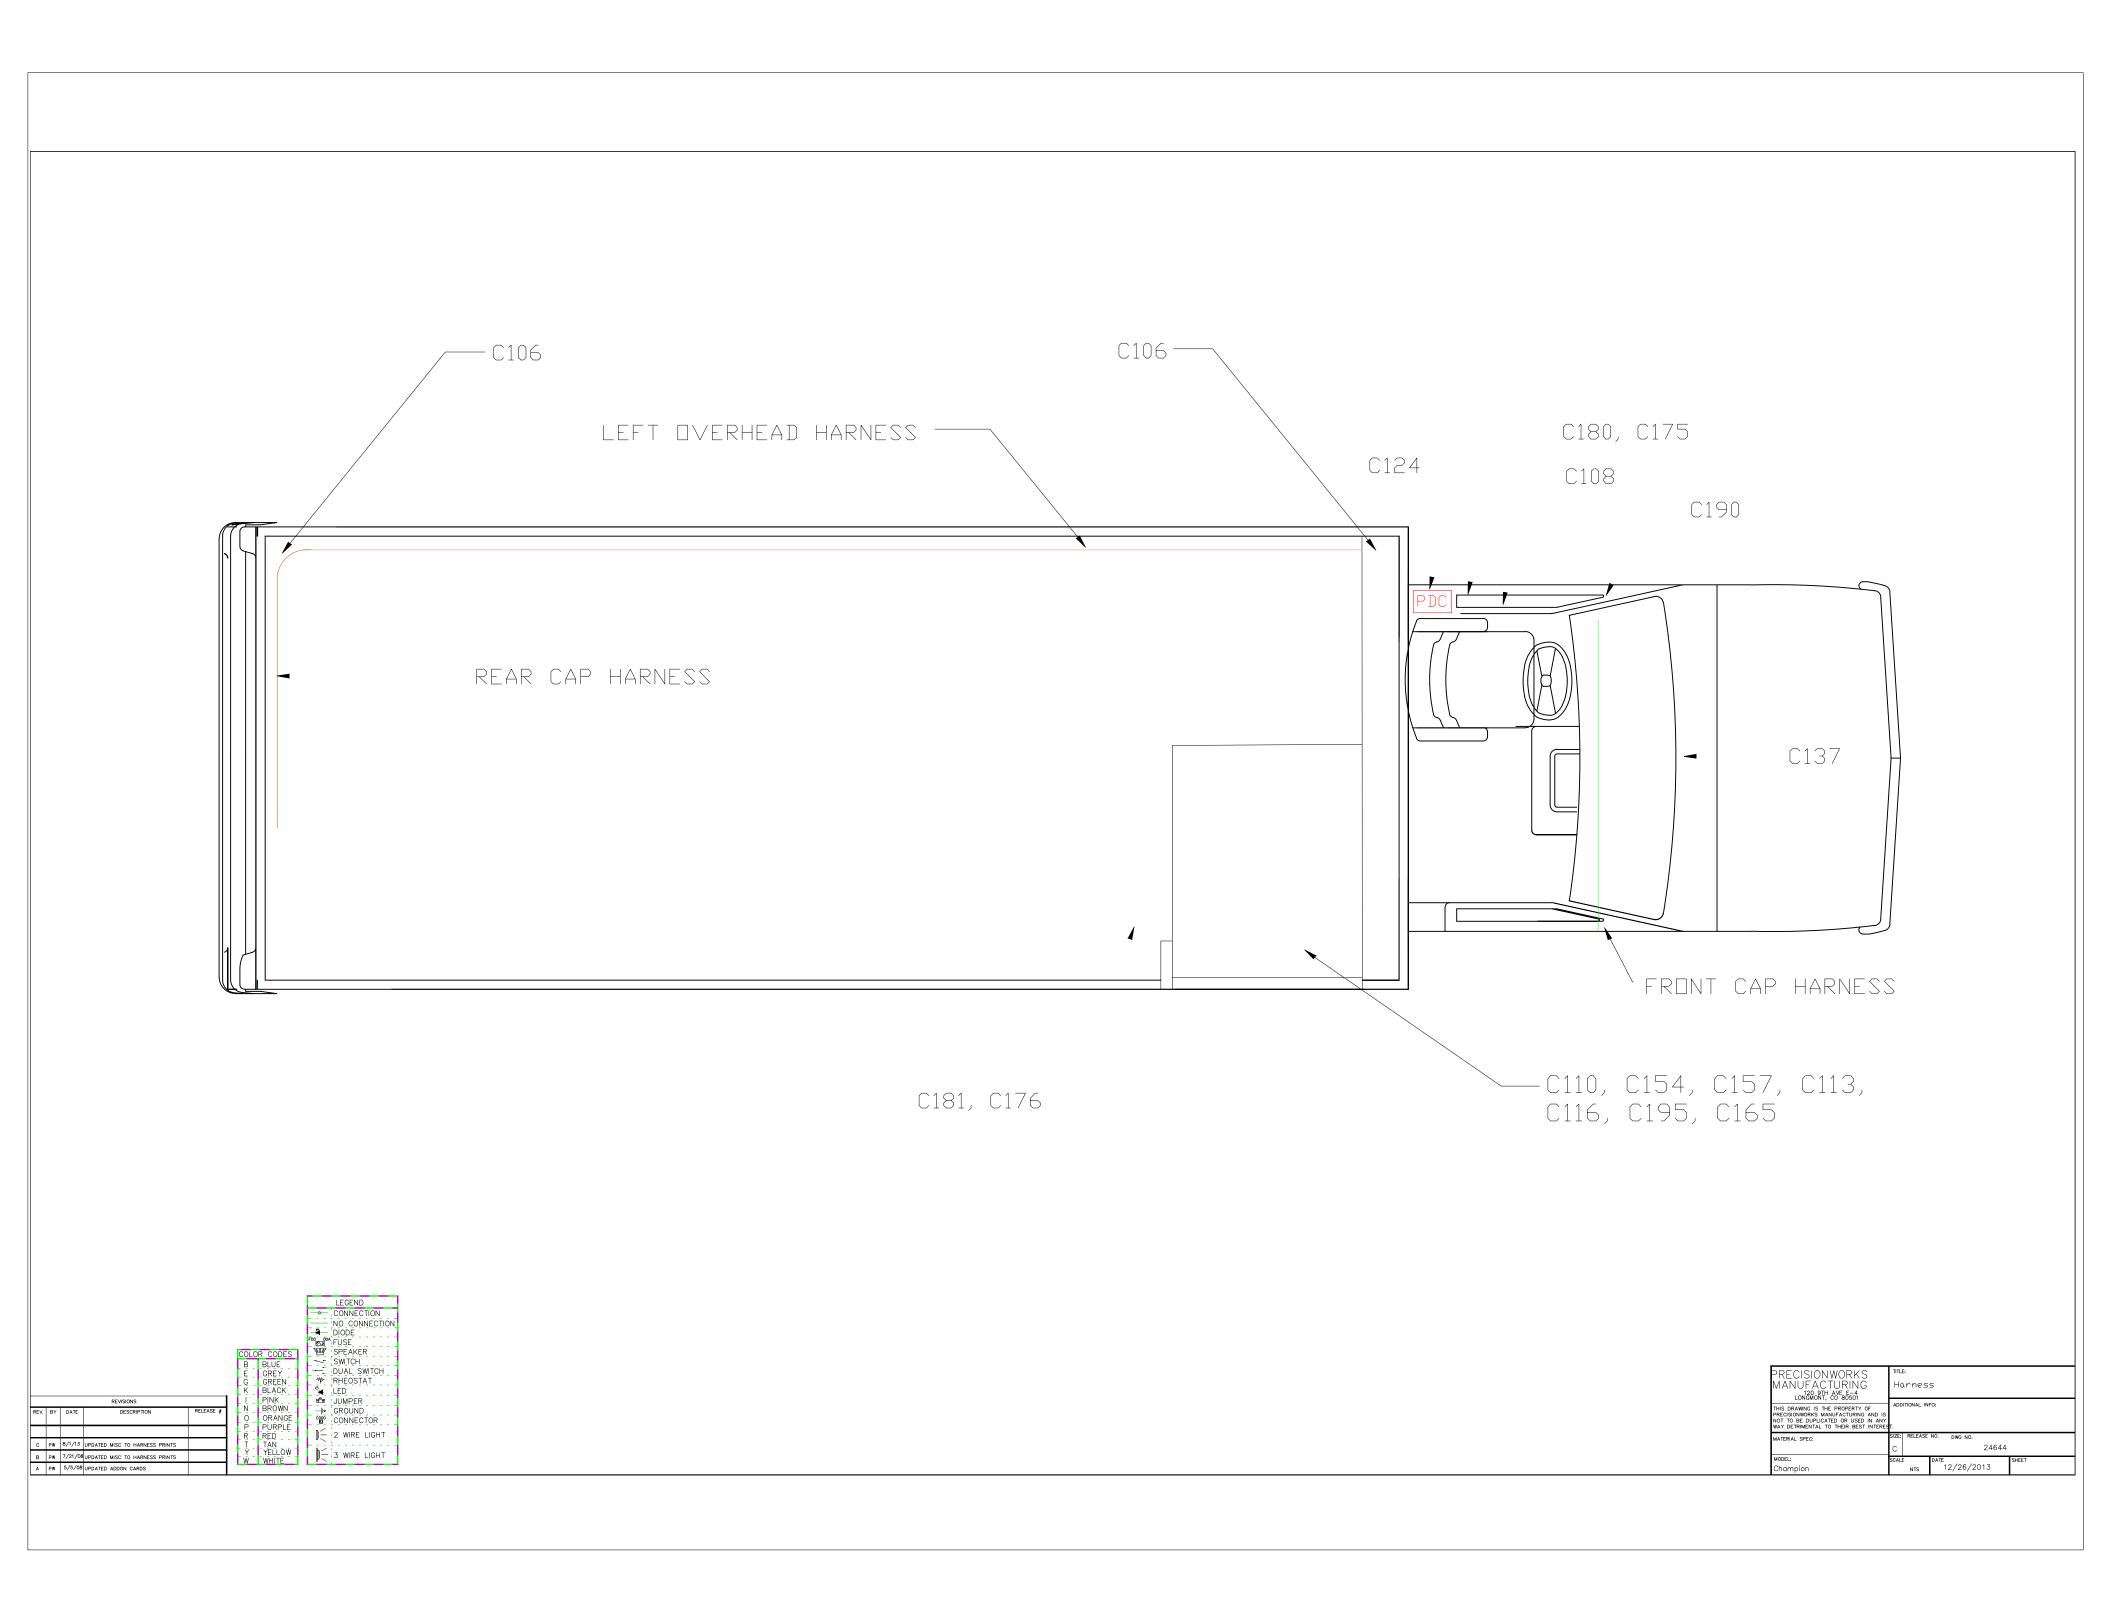

| 1 08K DOME LIGHTS<br>2 GND GROUND                                                                                                                                                                                                                                                                                | C116-C<br>1 2 3 4<br>CAP CONNECTOR<br>AMP 1-480703-0<br>CBI #39-7154-4<br>PIN TERMINALS 350547-1<br>CBI #39-7155-2                                                                                                                                                                                                                                                                                                                                                                                      |
|------------------------------------------------------------------------------------------------------------------------------------------------------------------------------------------------------------------------------------------------------------------------------------------------------------------|---------------------------------------------------------------------------------------------------------------------------------------------------------------------------------------------------------------------------------------------------------------------------------------------------------------------------------------------------------------------------------------------------------------------------------------------------------------------------------------------------------|
| 1 08K DOME LIGHTS<br>2 GND GROUND                                                                                                                                                                                                                                                                                | C165-C<br>1 GND GROUND<br>2 090 ENTRY LIGHTS<br>CAP CONNECTOR<br>AMP 1-480699-0<br>CBI #39-7154-3<br>PIN TERMINALS 350547-1<br>CBI #39-7155-2                                                                                                                                                                                                                                                                                                                                                           |
| 1 08K DOME LIGHTS<br>2 GND GROUND                                                                                                                                                                                                                                                                                | C165-P<br>PLUG CONNECTOR<br>AMP 1-480698-0<br>CBI #39-7153-9<br>SOCKET TERMINALS 350550-1<br>CBI #39-7155-3<br>IIIIIIIIIIIIIIIIIIIIIIIIIIIIIIIIIIII                                                                                                                                                                                                                                                                                                                                                     |
| 1 07I EXIT LIGHTS<br>2 GND GROUND                                                                                                                                                                                                                                                                                | C163B-P<br>1 08AILIFT LIGHTS<br>2 10B LIFT POWER<br>3 GND GROUND<br>4 3 2 1<br>PLUG CONNECTOR<br>AMP 1-480702-0<br>CBI #39-7154-0<br>PIN TERMINALS 350547-1<br>CBI #39-7155-2                                                                                                                                                                                                                                                                                                                           |
| 1 02P AUX POWER<br>2 18W REVERSE SIGNAL<br>3 GND GROUND<br>4 09N MARKER LIGHTS<br>5 NOT USED<br>6 18R RIGHT TURN SIG<br>7 03T REAR LUGG, LT<br>8 GND GROUND<br>9 09B BRAKE LIGHTS<br>10 23Y WINDOW AJAR<br>11 18Y LEFT TURN SIG<br>12 07I EXIT LIGHTS<br>13 NOT USED<br>14 18D 7" LIGHT<br>15 03E REAR DOOR AJAR | C106-P<br>1 02P AUX POWER<br>2 18W BUZZER ALARM<br>3 GND GROUND<br>4 09N MARKER LIGHTS<br>5 NOT USED<br>6 18R RIGHT TURN SIG<br>7 03T REAR LUGG, LT<br>8 GND GROUND<br>9 09B BRAKE LIGHTS<br>10 23Y WINDOW AJAR<br>11 18Y LEFT TURN SIG<br>12 07I EXIT LIGHTS<br>13 NOT USED<br>14 180 7" LIGHT<br>15 03E REAR DOOR AJAR                                                                                                                                                                                |
|                                                                                                                                                                                                                                                                                                                  | PRECISION WORKS       ITTLE:         120 9TH AVE E-4       Legend 4         INIS DRAWING IS THE PROPERTY OF       ADDITIONAL INFO:         PRECISIONWORKS MANUFACTURING AND IS       ADDITIONAL INFO:         NOT TO BE DUPLICATED OF USED IN ANY       ANY         WAY DETRIMENTAL TO THEIR BEST INTEREST.       SIZE:       RELEASE NO.       DWG NO.         MATERIAL SPEC:       SIZE:       RELEASE NO.       DWG NO.       C         MODEL:       Champion       NTS       12/26/2013       SHEET |