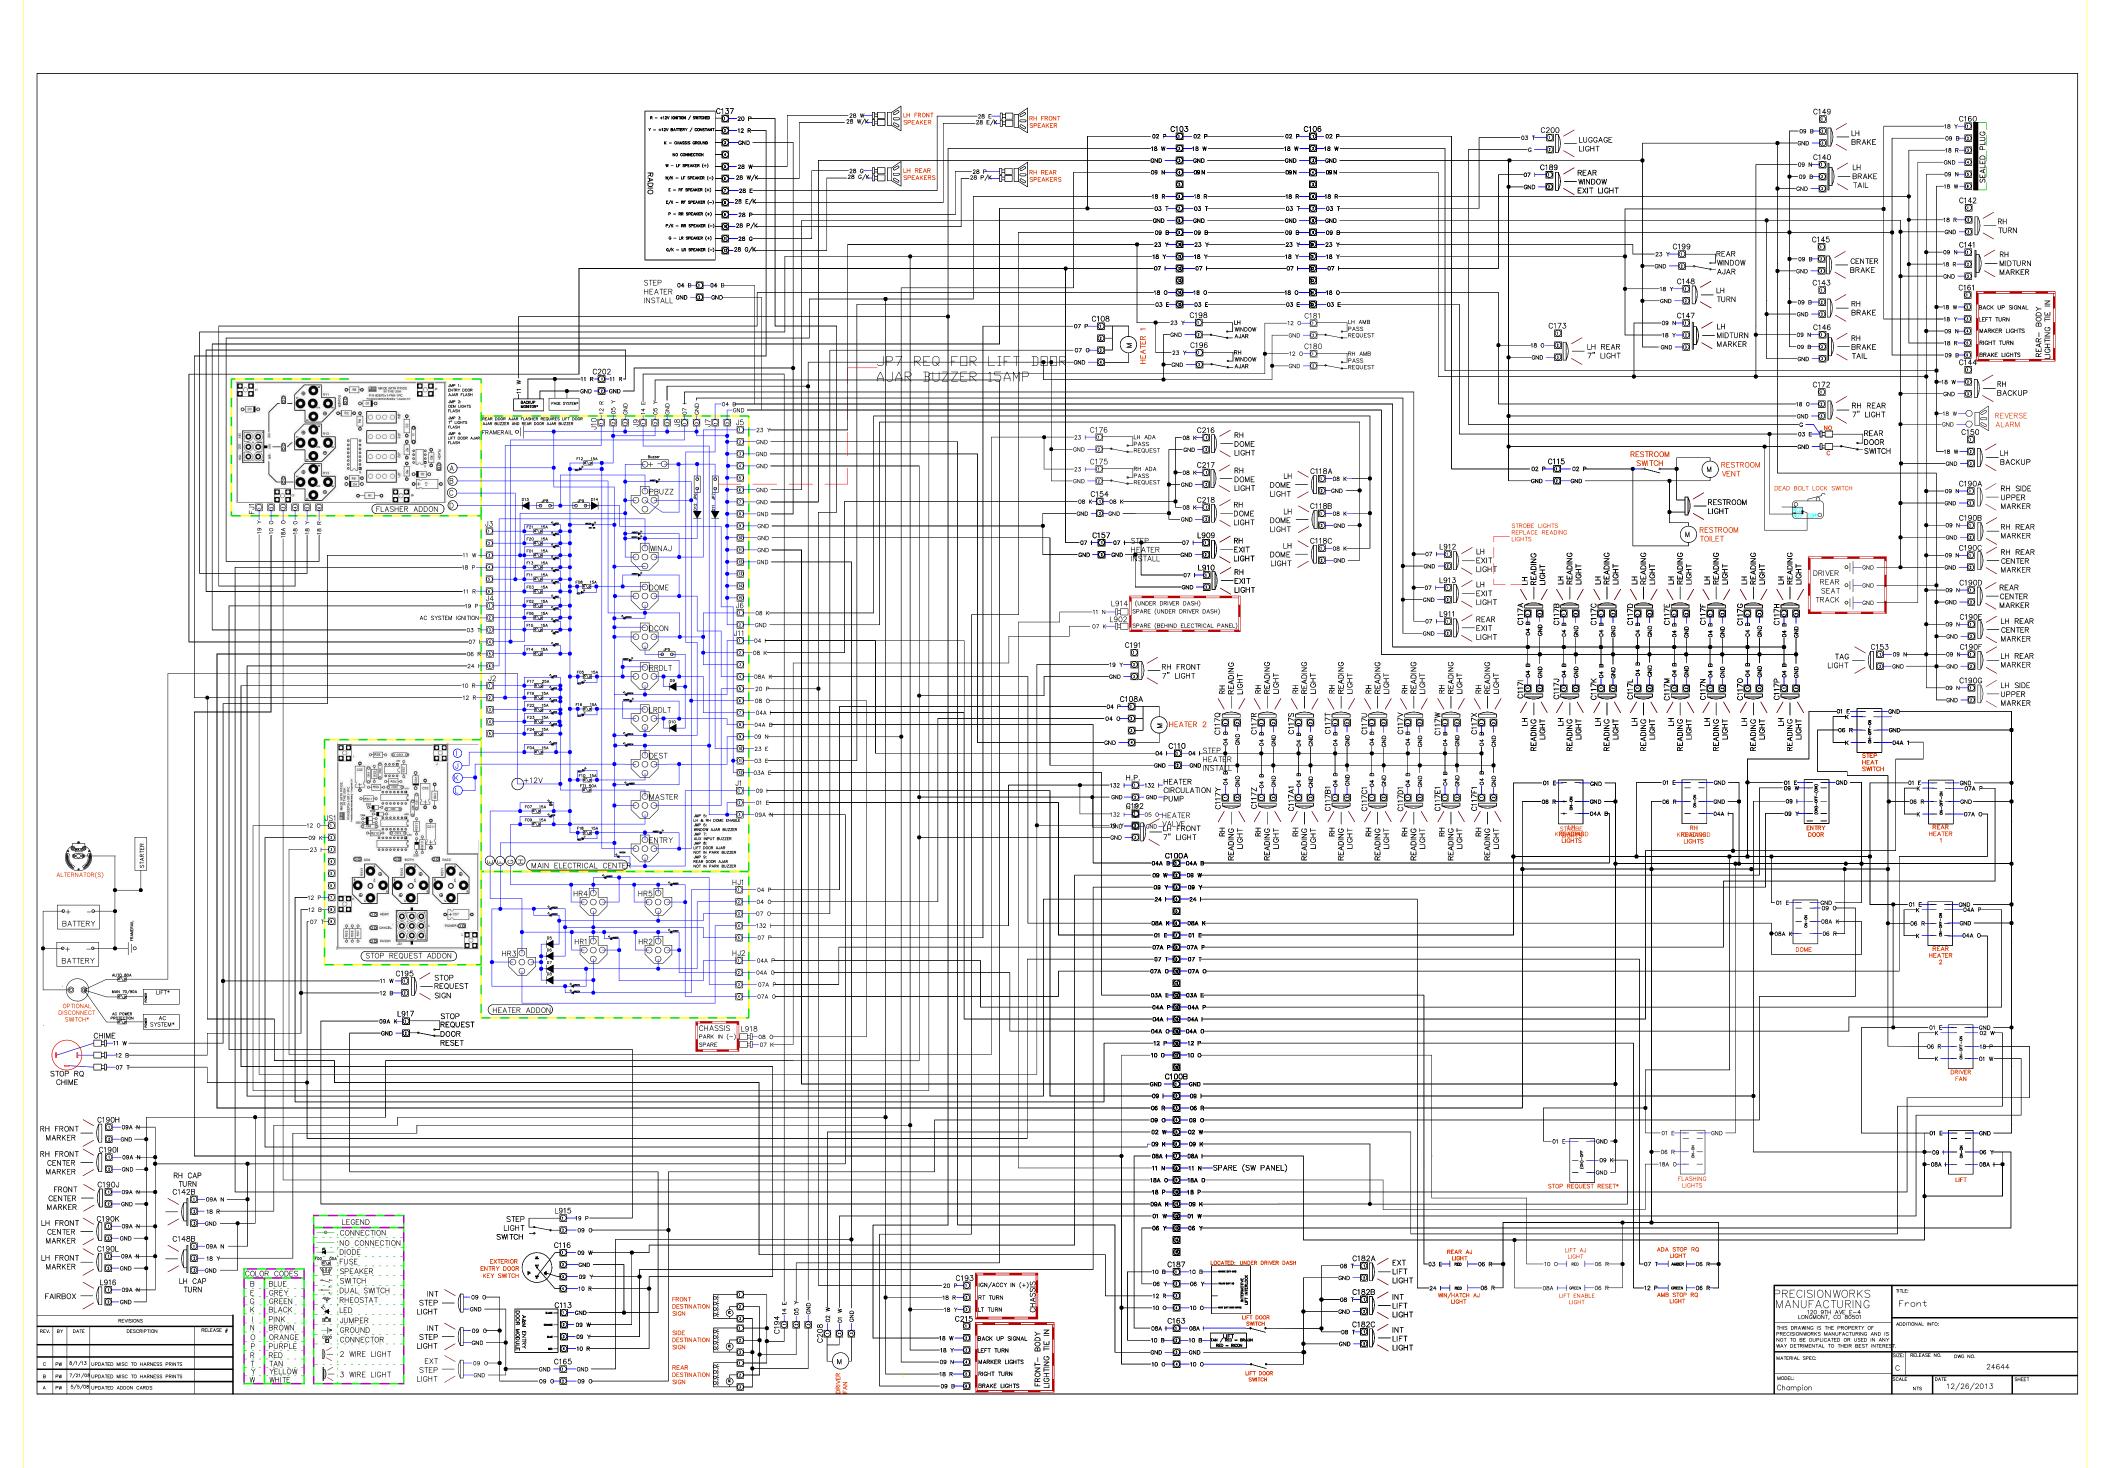

| F#  | VALUE | FUNCTION                              | CONNECTOR       |
|-----|-------|---------------------------------------|-----------------|
| F1  | 15    | BUZZER                                | J3,3            |
| F2  | 15    | STEP LIGHTS IGN                       | J4,1            |
| F3  | 15    | BACK UP CAMERA                        | J3,6            |
| F 4 | NA    | NDT USED                              | -179-J          |
| F5  | NA    | NDT USED                              | J11,1           |
| F6  | 15    | AC IGNITION                           | J4,2            |
| F7  | 15    | HEATER SHUTOFF/PUMP                   | -177-E          |
| F8  | 15    | DDME/CENTER LIGHT                     | J11,2/J11,3/J61 |
| F9  | 15    | HEAT 1                                | -177-G          |
| F10 | 15    | F CLEARANCE/SWITCH                    | J1,2/J1,3/J9,1  |
| F11 | 15    | FLASHER/REAR DR BUZZ RLY              | J3,5/-178-C     |
| F12 | 15    | RELAY POWER/CAMERA                    | J9,2/J10,2      |
| F13 | NA    | NDT USED                              | J3,4            |
| F14 | 15    | DASH SWITCH IGN                       | J3,5            |
| F15 | 15    | EXIT LIGHT IGN                        | J4,4/J8,1       |
| F16 | NA    | NDT USED                              | J7,1            |
| F17 | 25    | DOOR BATTERY                          | J2,1            |
| F18 | 15    | <u>Door Switch, Lift, Lift Lights</u> | J1,1            |
| F19 | 15    | RADIO BATTERY/CAMERA                  | J2,2            |
| F20 |       | SPARE IGNITION                        | J3,2            |
| F21 |       | SPARE IGNITION                        | J3,1            |
| F22 | -     | SPARE BATTERY                         | J2,3            |
| F23 | )     | SPARE BATTERY                         | J2,4            |
| F24 | -     | SPARE BATTERY                         | J2,5            |