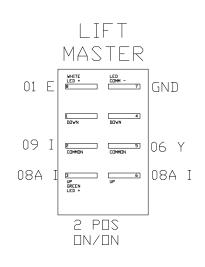

LIFT SYSTEM

| о<br>w<br>K<br>L<br>N<br>o<br>o<br>p<br>K<br>K<br>w<br>Y | 01 E GND<br>09 G G G<br>08A I<br>LIFT 08A I                                                                                                              |
|----------------------------------------------------------|----------------------------------------------------------------------------------------------------------------------------------------------------------|
| LOCATED: UNDER DRIVER DASH                               | PRECISIONWORKS<br>MANUFACTURING<br>LONGWORT, 605501                                                                                                      |
|                                                          | THIS DRAWING IS THE PROPERTY OF<br>PRECISIONWORKS MANUFACTURING AND IS<br>NOT TO BE DUPLICATED OF USED IN ANY<br>WAY DETRIMENTAL TO THEIR BEST INTEREST. |
|                                                          | MATERIAL SPEC: SIZE: RELEASE NO. DWG NO.<br>C 24644                                                                                                      |
|                                                          | MODEL: SCALE DATE SHEET<br>Champion NTS 12/26/2013                                                                                                       |
|                                                          |                                                                                                                                                          |