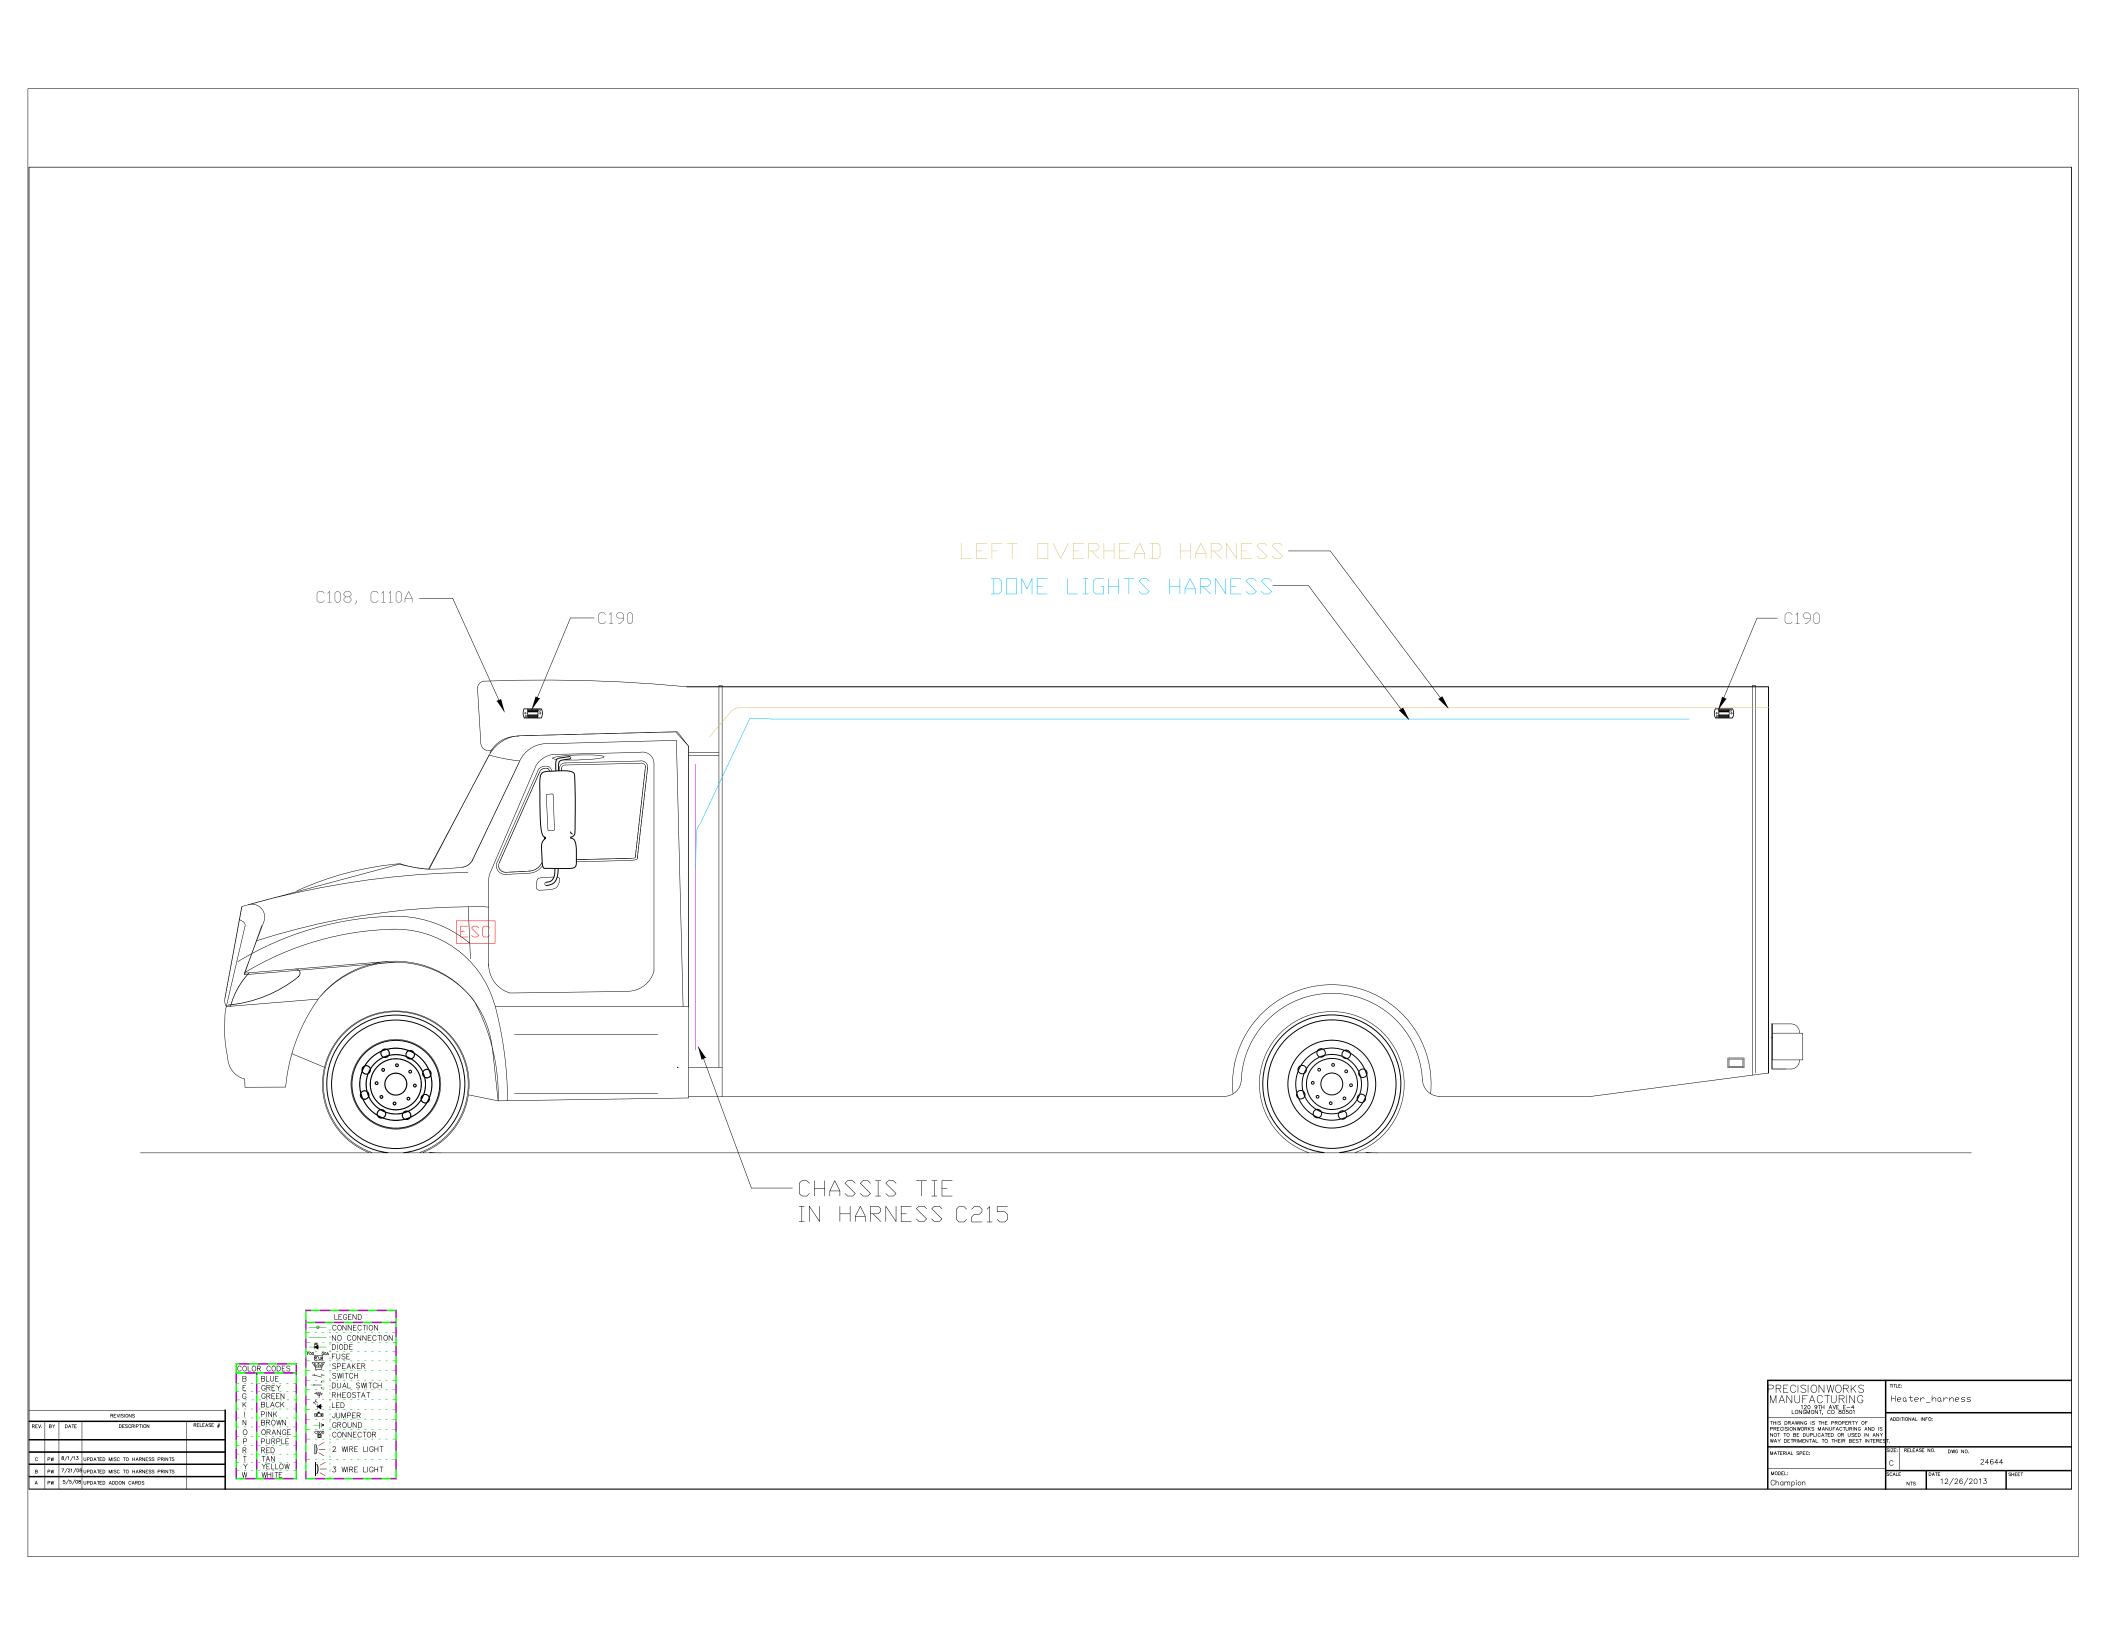

NG IS THE PROPERTY OF<br>PRECISIONWORKS MANUFACTURING AND IS<br>NOT TO BE DUPLICATED OF USED IN ANY<br>WAY DETRIMENTAL TO THEIR BEST INTEREST. |
|                                                          | MATERIAL SPEC: SIZE: RELEASE NO. DWG NO.<br>C 24644                                                                                                      |
|                                                          | MODEL: SCALE DATE SHEET<br>Champion NTS 12/26/2013                                                                                                       |
|                                                          |                                                                                                                                                          |