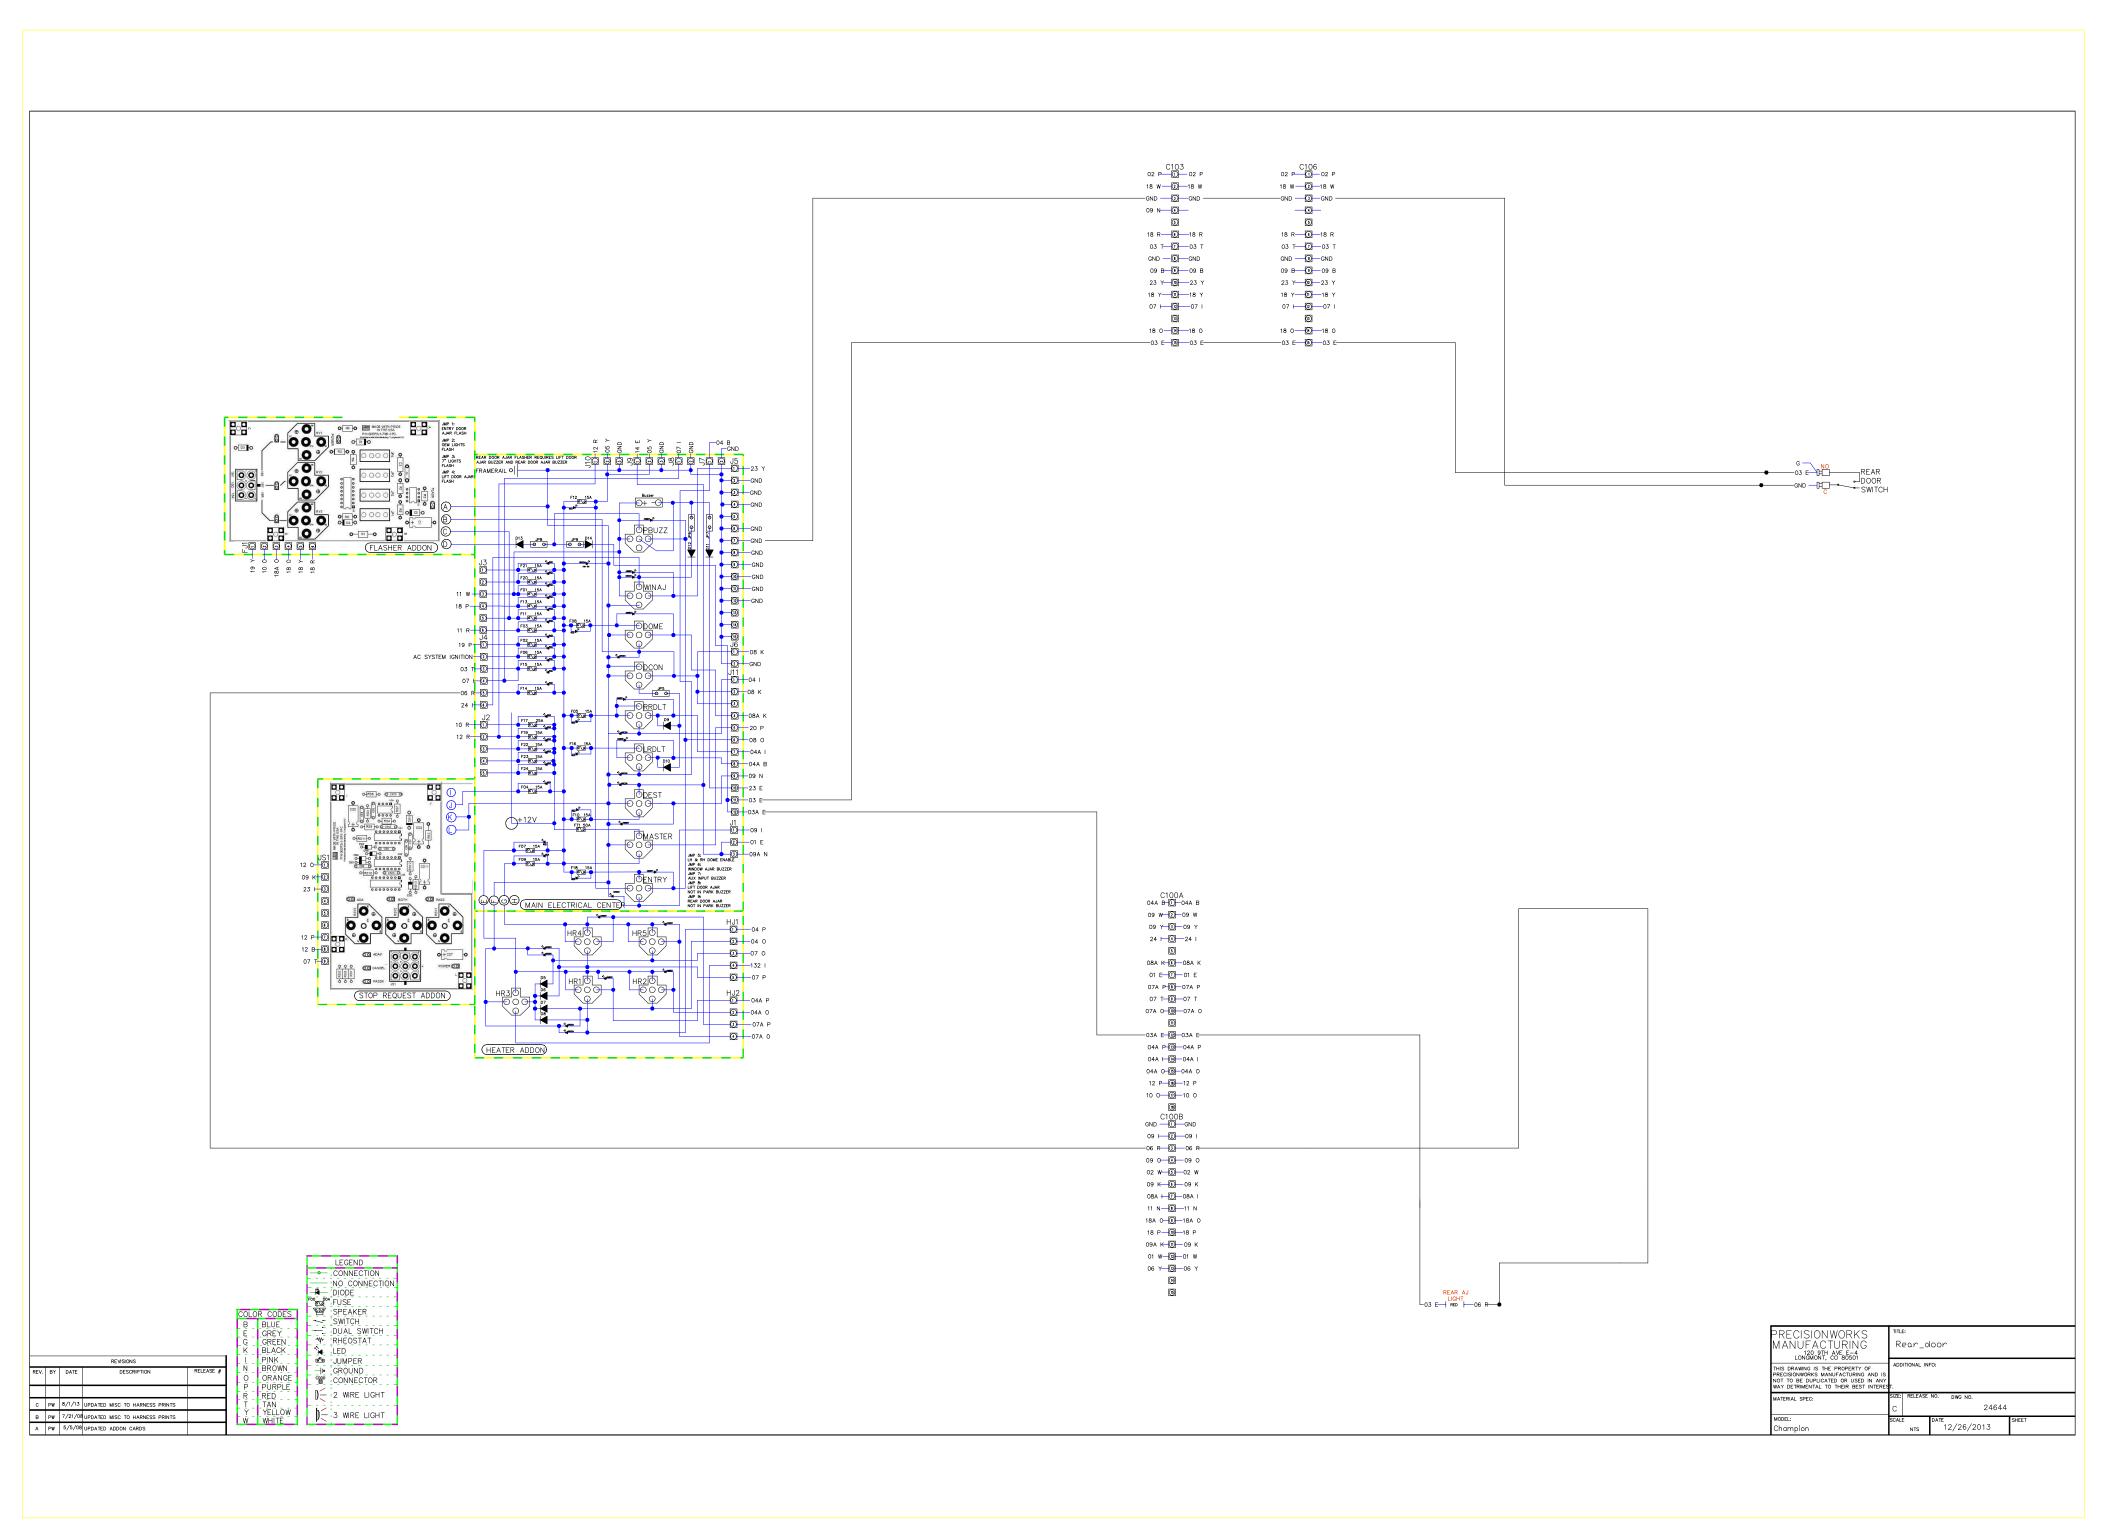

| SIZE: | RELEASE  | NO. D | WG NO.   |       |
| Λ |                                                                                                                                                        | С     |          |       | 24644    |       |
| 1 | MODEL:                                                                                                                                                 | SCALE |          | DATE  |          | SHEET |
|   | Champion                                                                                                                                               |       | NTS      | 12,   | /26/2013 |       |

LIFT SYSTEM





| о<br>w<br>K<br>L<br>N<br>o<br>o<br>p<br>K<br>K<br>w<br>Y | 01 E GND<br>09 G G G<br>08A I<br>LIFT 08A I                                                                                                              |
|----------------------------------------------------------|----------------------------------------------------------------------------------------------------------------------------------------------------------|
| LOCATED: UNDER DRIVER DASH                               | PRECISIONWORKS<br>MANUFACTURING<br>LONGWORT, 605501                                                                                                      |
|                                                          | THIS DRAWING IS THE PROPERTY OF<br>PRECISIONWORKS MANUFACTURING AND IS<br>NOT TO BE DUP