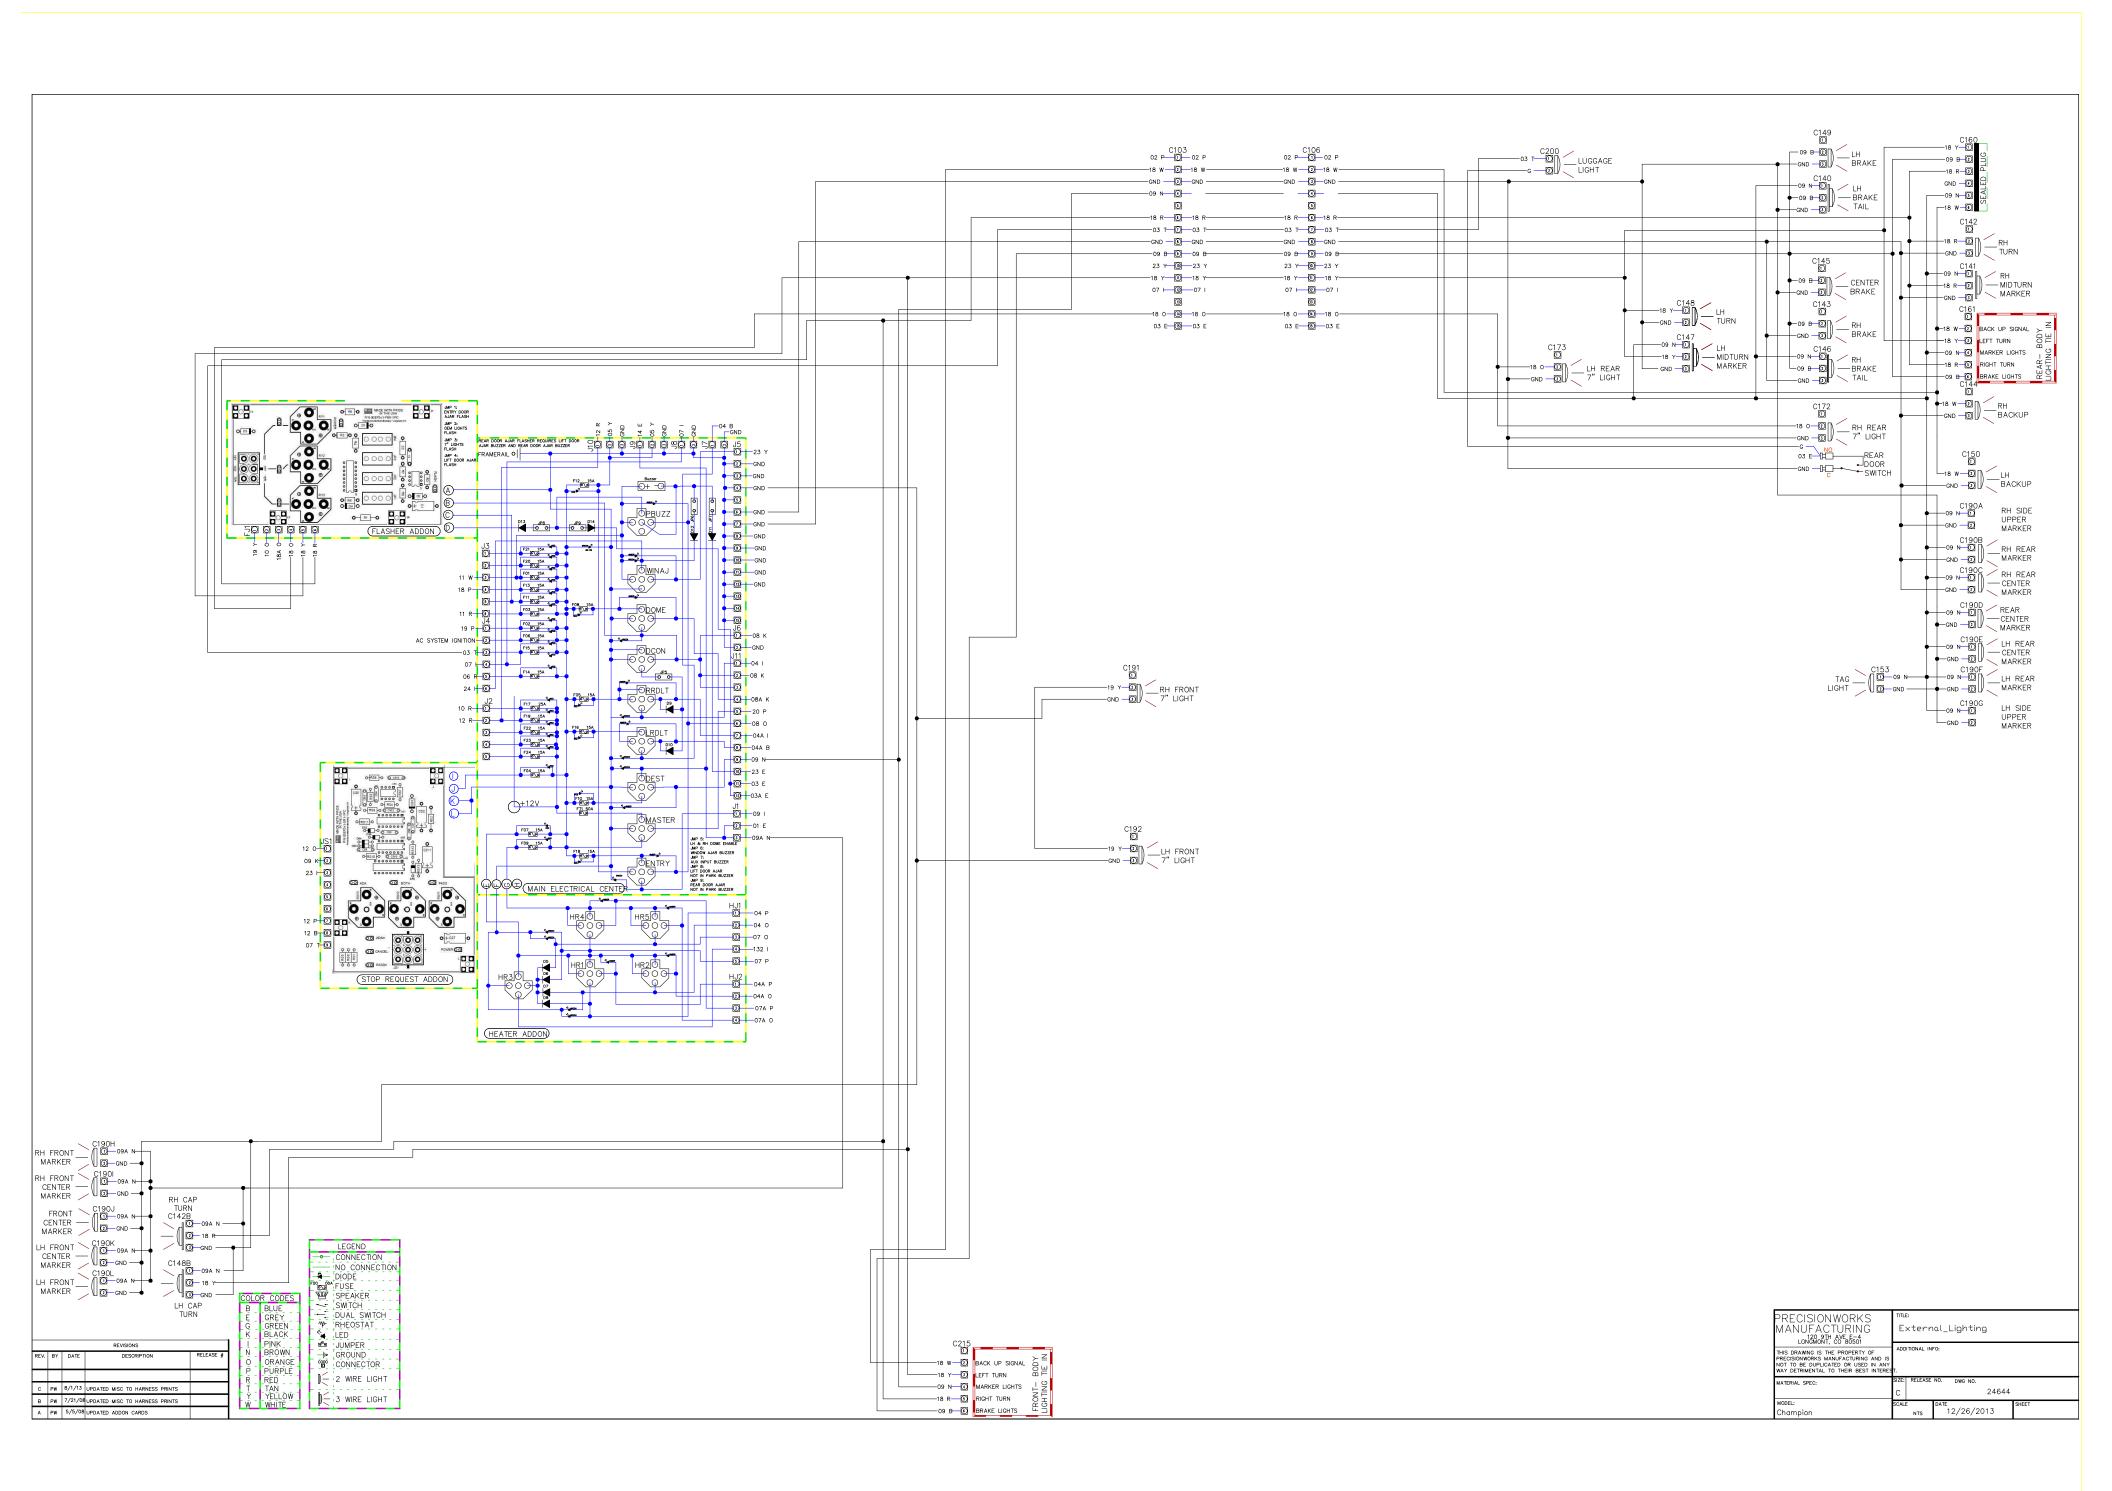

----|-----------|----------------|-------|
| THIS DRAWING IS THE PROPERTY OF<br>PRECISIONWORKS MANUFACTURING AND IS<br>NOT TO BE DUPLICATED OR USED IN ANY<br>WAY DETRIMENTAL TO THEIR BEST INTERES | ADDITIONAL INFO:<br>T. |                                  |           |                |       |
| MATERIAL SPEC:                                                                                                                                         | SIZE:<br>C             | RELEASE                          | NO. DWO   | э NO.<br>24644 |       |
| MODEL:<br>Champion                                                                                                                                     | SCAL                   | E<br>NTS                         | DATE 12/2 | 26/2013        | SHEET |









|             |                         | LEGEND                          |
|-------------|-------------------------|---------------------------------|
|             |                         |                                 |
|             |                         | NO CONNECTION                   |
|             |                         |                                 |
|             |                         | FOO_OOA<br>FUSE                 |
|             | SPEAKER                 |                                 |
|             | B BLUE                  | ·── 'SWITCH<br>·── 'DUAL SWITCH |
|             | E GREY<br>G GREEN       | W RHEOSTAT                      |
|             | K BLACK                 |                                 |
|             | I PINK