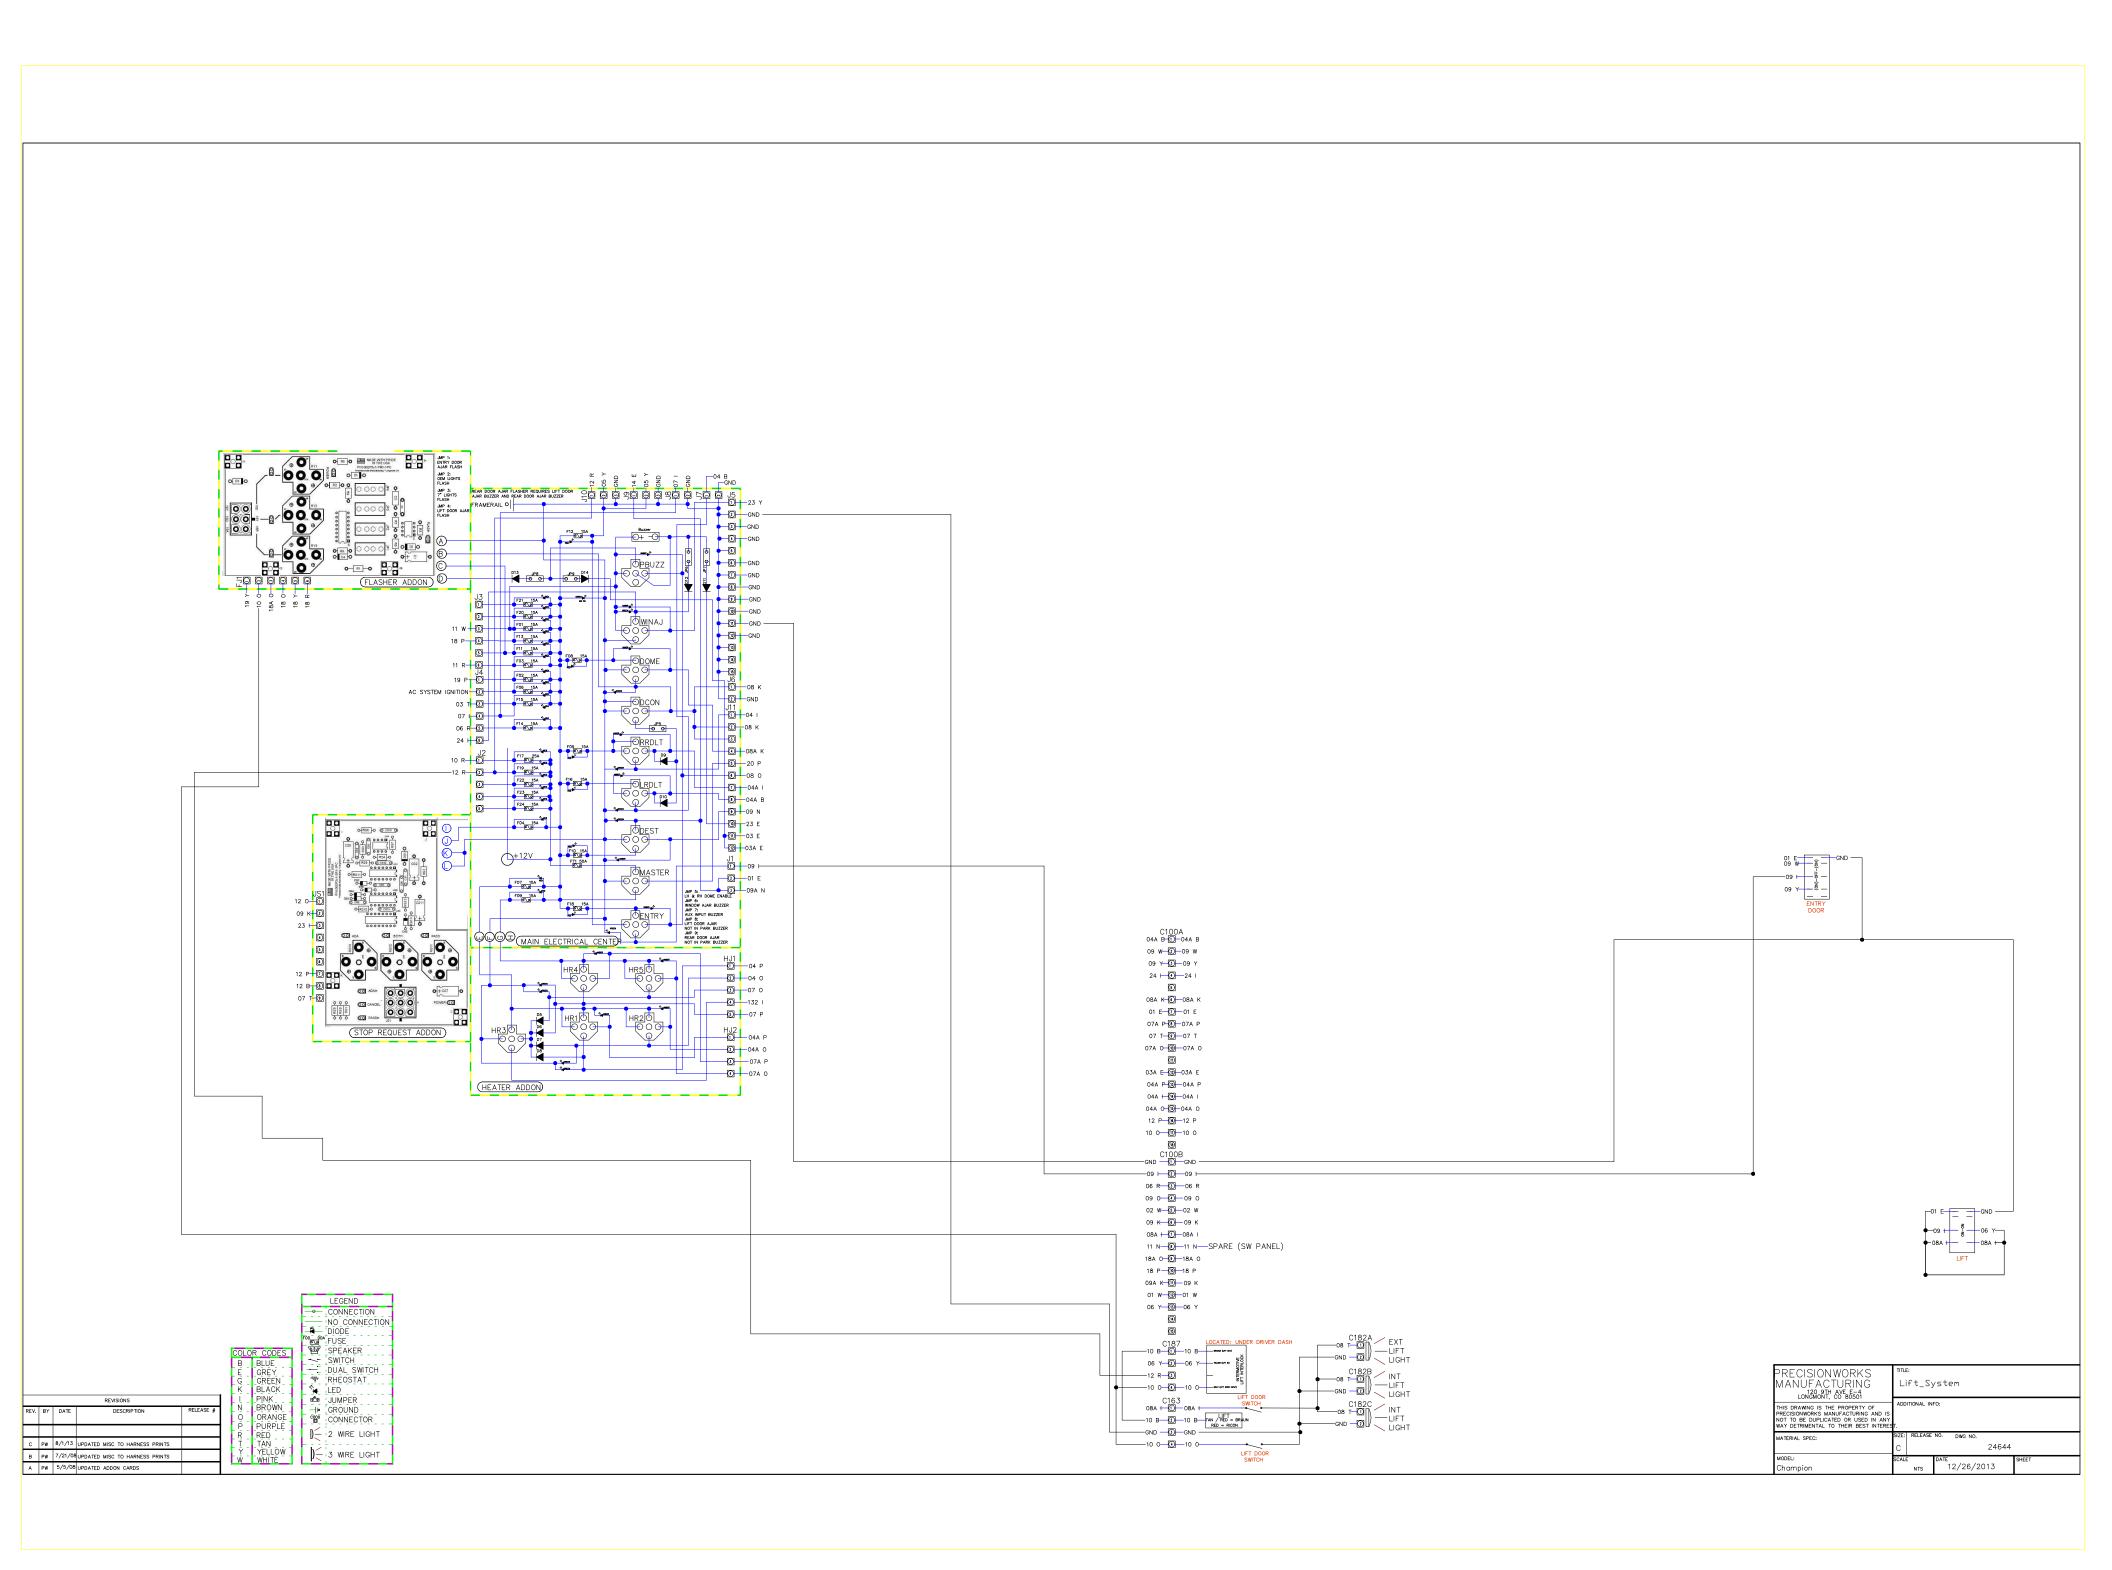

|-----------|----------------|-------|
| THIS DRAWING IS THE PROPERTY OF<br>PRECISIONWORKS MANUFACTURING AND IS<br>NOT TO BE DUPLICATED OR USED IN ANY<br>WAY DETRIMENTAL TO THEIR BEST INTERES | ADDITIONAL INFO:<br>T. |                                  |           |                |       |
| MATERIAL SPEC:                                                                                                                                         | SIZE:<br>C             | RELEASE                          | NO. DWO   | э NO.<br>24644 |       |
| MODEL:<br>Champion                                                                                                                                     | SCAL                   | E<br>NTS                         | DATE 12/2 | 26/2013        | SHEET |









|             |                         | LEGEND                          |
|-------------|-------------------------|---------------------------------|
|             |                         |                                 |
|             |                         | NO CONNECTION                   |
|             |                         |                                 |
|             |                         | FOO_OOA<br>FUSE                 |
|             | SPEAKER                 |                                 |
|             | B BLUE                  | ·── 'SWITCH<br>·── 'DUAL SWITCH |
|             | E GREY<br>G GREEN       | W RHEOSTAT                      |
|             | K BLACK                 |                                 |
|             | I PINK