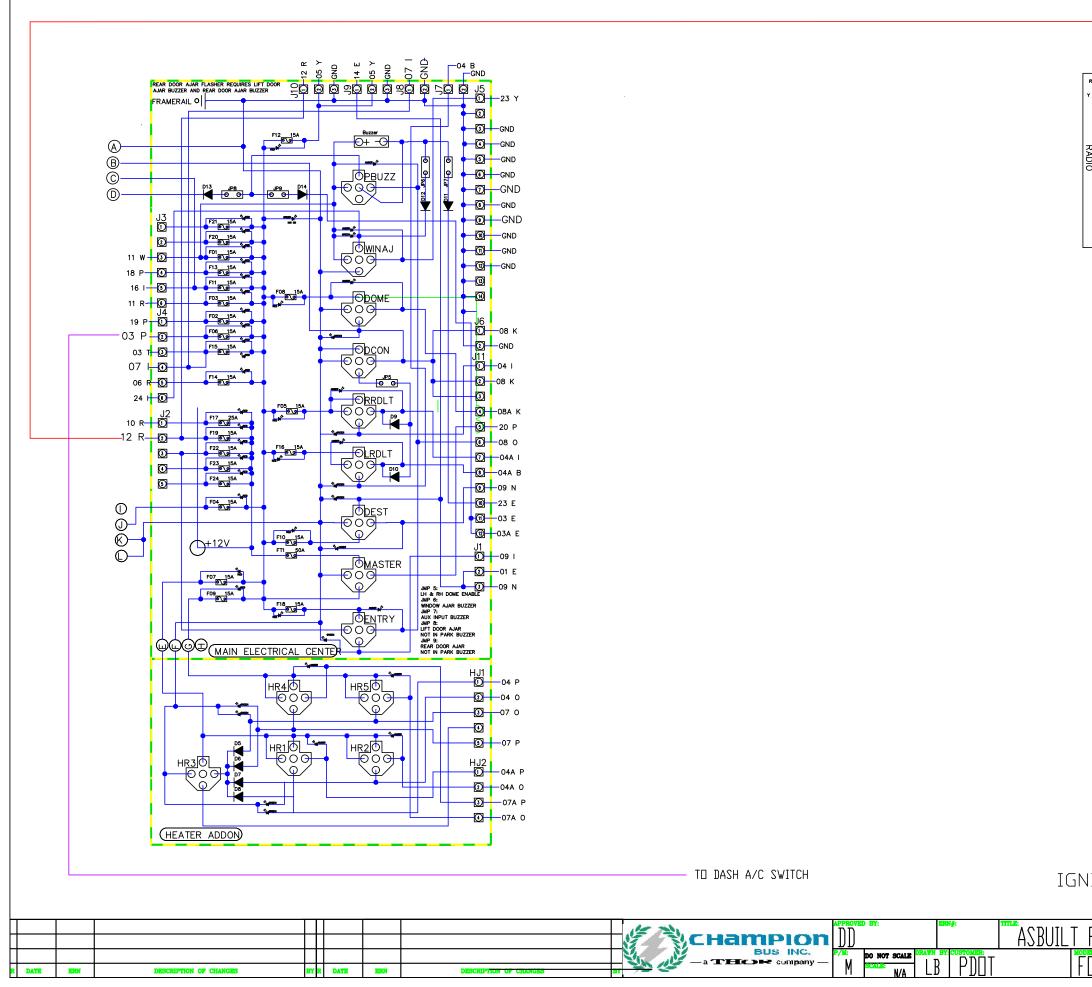

| F#  | VALUE | FUNCTION                       | CONNEC  |
|-----|-------|--------------------------------|---------|
| F1  | 5     | BUZZER                         | J3,3    |
| F2  | 10    | STEP LIGHTS IGN                | J4,1    |
| F3  | 15    | BACKUP CAMERA                  | J3,6    |
| F4  | NA    | NDT USED                       | -179-J  |
| F5  | 15    | STEP HEAT                      | J11,1   |
| F6  | 5     | AC IGNITION                    | J4,2    |
| F7  | 5     | RADIO PREP                     | -177-E  |
| F8  | 15    | DOME/CENTER LIGHT              | J11,2/J |
| F9  | 5     | HEAT 1                         | -177-G  |
| F10 | 10    | F CLEARANCE/SWITCH/DESTSIGN LT | J1,2/J1 |
| F11 | 5     | REAR DR BUZZ RLY               | J3,5/-  |
| F12 | 15    | RELAY POWER/DEST SIGN          | J9,2/J  |
| F13 | NA    | NOT USED                       | J3,4    |
| F14 | 15    | DASH SWITCH IGN                | J3,5    |
| F15 | NA    | NDT USED                       | J8,1    |
| F16 | NA    | NDT USED                       | J7,1    |
| F17 | 20    | DOOR BATTERY                   | J2,1    |
| F18 | 15    | DOOR SWITCH, LIFT, LIFT LIGHTS | J1,1    |
| F19 | 15    | RADIO BATTERY                  | J2,2    |
| F20 | 15    | CAMERA IGNITION                | J3,2    |
| F21 |       | SPARE IGNITION                 | J3,1    |
| F22 |       | SPARE BATTERY                  | J2,3    |
| F23 |       | SPARE BATTERY                  | J2,4    |
| F24 |       | SPARE BATTERY                  | J2,5    |

| IECTOR                  |                                        |
|-------------------------|----------------------------------------|
|                         |                                        |
| 1                       |                                        |
| — J                     |                                        |
|                         |                                        |
| <u>-e</u><br>/j11,3/j61 |                                        |
| -G                      |                                        |
| ÚJ1,3/J9,1<br>/-178-0   |                                        |
| /-178-C<br>/J10,2       |                                        |
|                         |                                        |
|                         |                                        |
|                         |                                        |
|                         |                                        |
|                         |                                        |
|                         |                                        |
|                         |                                        |
|                         |                                        |
|                         |                                        |
|                         |                                        |
|                         | rase date: CBI UNIT NUMBERS:<br>/31/13 |
|                         |                                        |