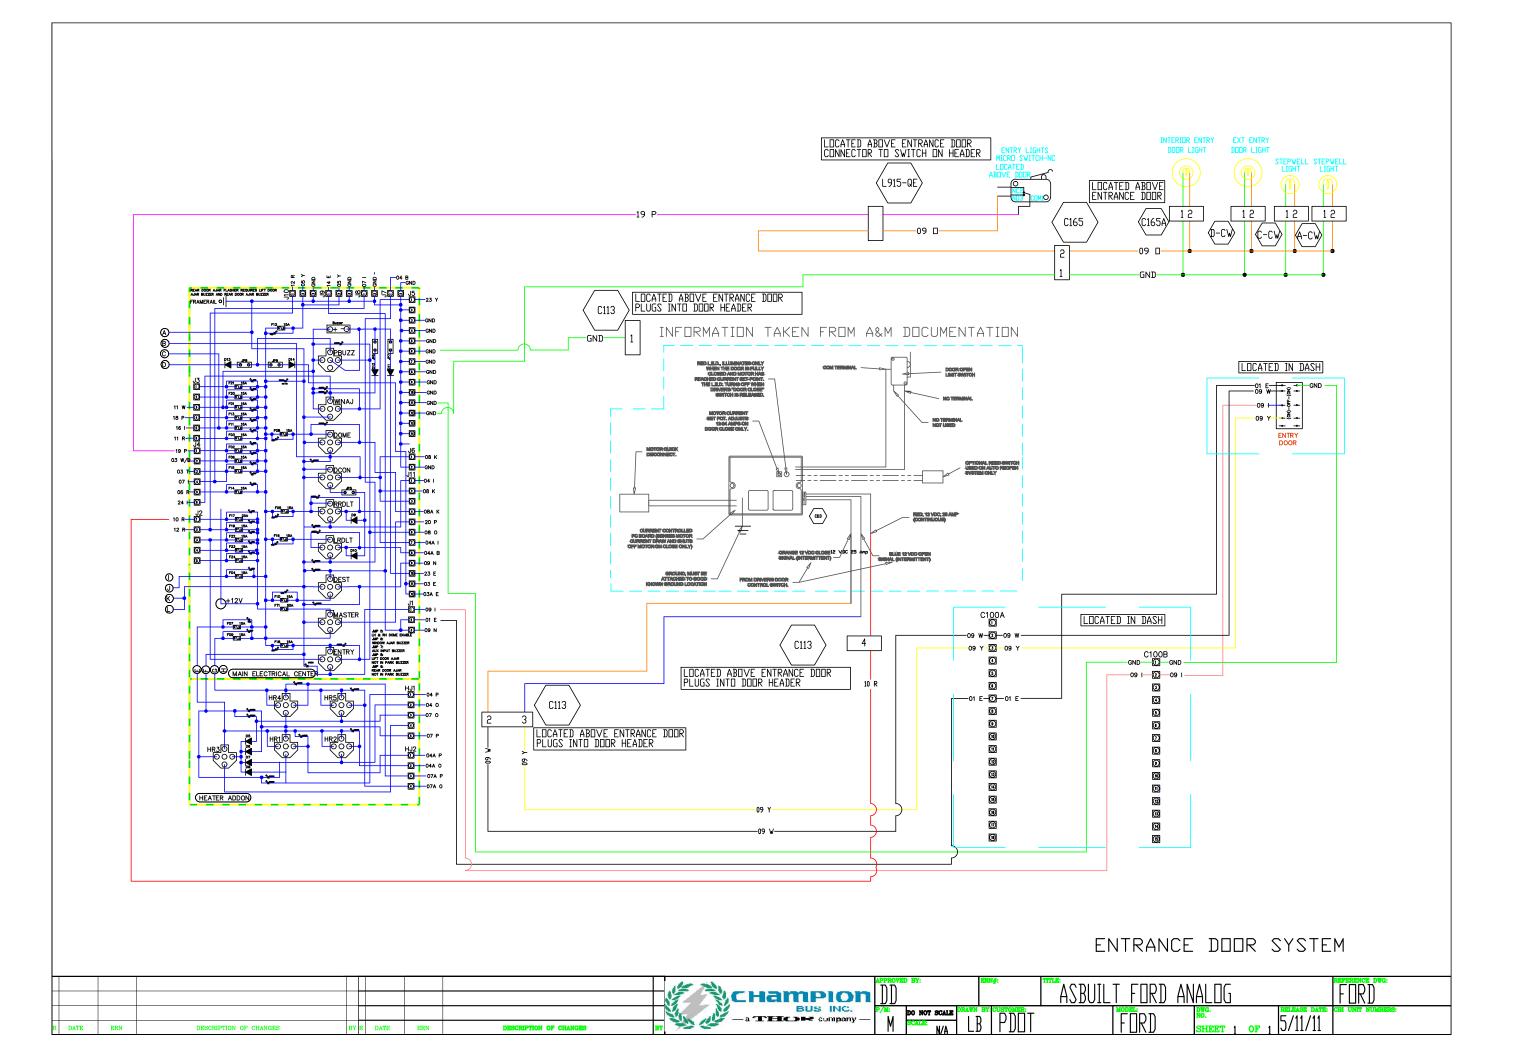

| ES 30.67 66                                 | POST BREAKER                  | WIRE NOT CONNECTED                                                                                 |
|---------------------------------------------|-------------------------------|----------------------------------------------------------------------------------------------------|
| GROUND LOCATION                             | INLINE FUSE                   | GROUND INPUT                                                                                       |
| POWER STUD<br>O<br>O<br>O                   | BREAKER<br>BREAKER            | CONNECTION POINT                                                                                   |
| DI⊡DE<br>★                                  | MICRO SWITCH                  |                                                                                                    |
| WIRE CONNECTED                              | BATTERY DISCONNECT            |                                                                                                    |
| GROUND BAR                                  | DPDT JAMB SWITCH              | FUSE BLOCK                                                                                         |
|                                             |                               |                                                                                                    |
| R DATE ERN DESCRIPTION OF CHANGES BY R DATE | ERN DESCRIPTION OF CHANGES BY | CHAMPION DI ASBU.<br>- a TEROR cumpany - M bo NOT SCALE DRAWN BY CUSTOMER:<br>M SCALE: N/A LB PDDT |

| LOCATED REAR DRIVER'S CORNER<br>BELOW FLOOR OF BUS |
|----------------------------------------------------|
| DRD ANALOG<br>FORD<br>RD Sheet 1 of 1 5/11/11      |

| R - +12V IGNITION / SWITCHED<br>Y - +12V BATTERY / CONSTANT<br>K - CHASSIS GROUND<br>NO CONNECTON<br>W/K - LF SPEAKER (+)<br>W/K - LF SPEAKER (+)<br>E - RF SPEAKER (+)<br>P - RF SPEAKER (+)<br>P - RF SPEAKER (+)<br>G - LR SPEAKER (+)<br>G/K - LR SPEAKER (-) |        |   | CHASSIS<br>TIE-IN PDINT |  |
|-------------------------------------------------------------------------------------------------------------------------------------------------------------------------------------------------------------------------------------------------------------------|--------|---|-------------------------|--|
|                                                                                                                                                                                                                                                                   |        |   |                         |  |
| VITION C                                                                                                                                                                                                                                                          | ONTROL |   |                         |  |
| FORD ANAL                                                                                                                                                                                                                                                         |        | F | ERENCE DWG:             |  |
|                                                                                                                                                                                                                                                                   |        |   |                         |  |