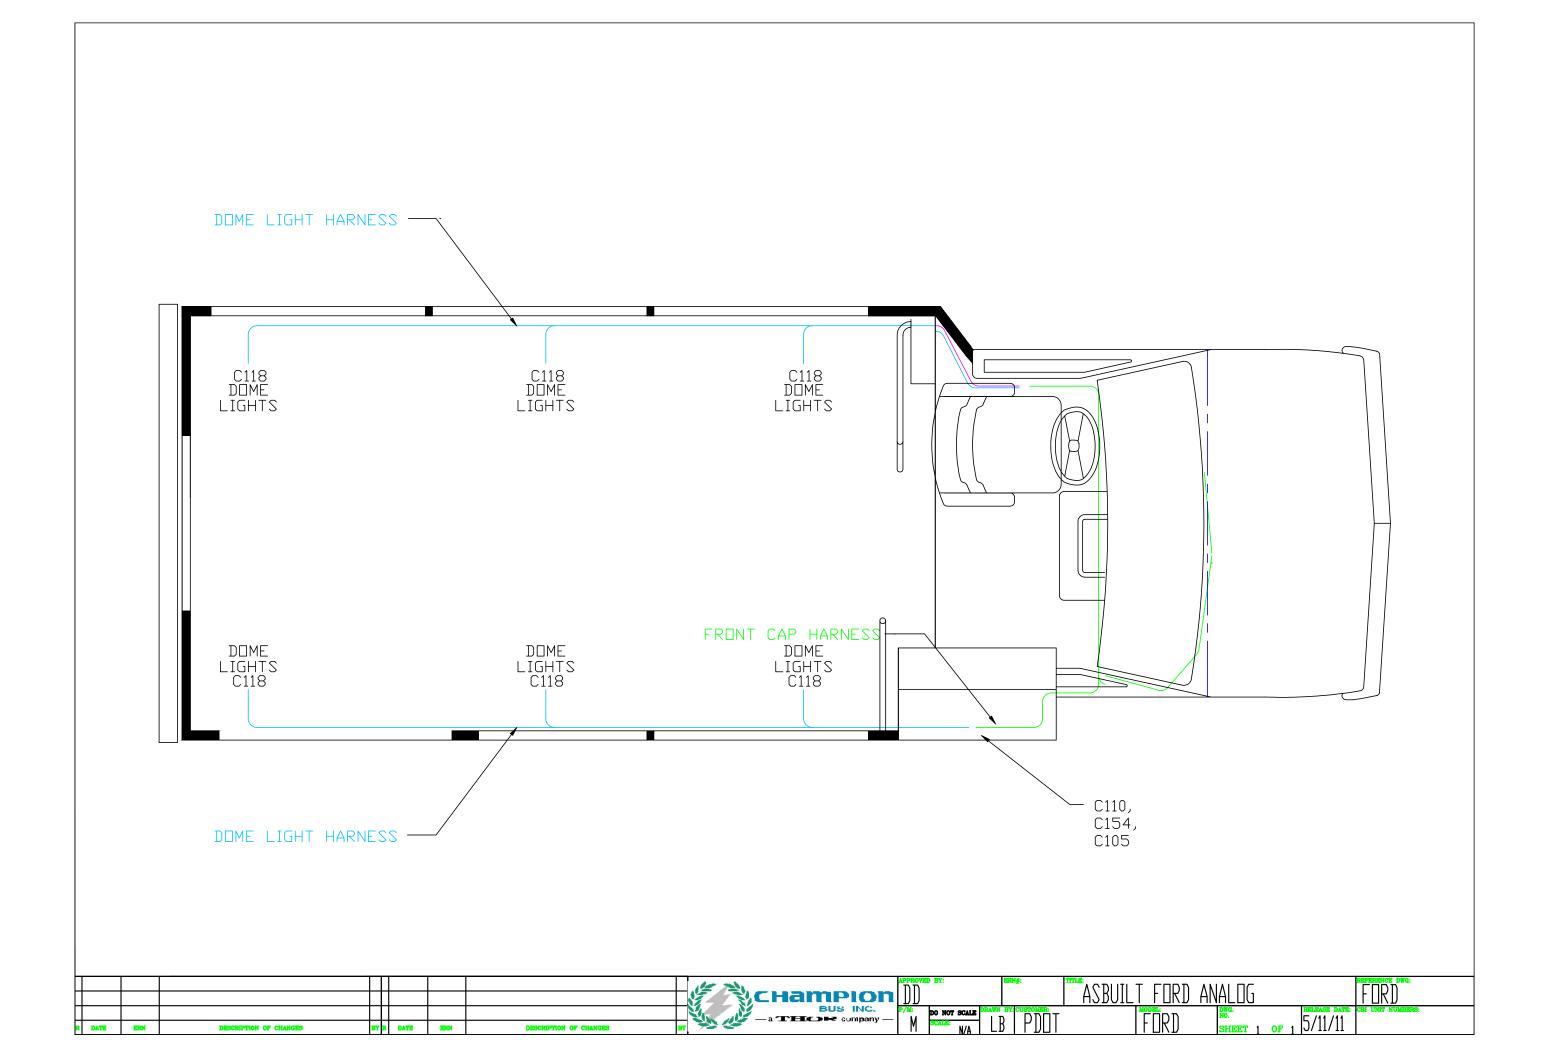

|
| with AFIS                   |             |
|                             |             |
| e 02x<br>vithout AFIS       |             |
|                             |             |
| s-e 01x                     |             |
| visplay with AFIS           |             |
|                             |             |
| -e 04x<br>play without AFIS |             |
| pray without M 10           |             |
| s-e 03x                     |             |
| ART GTWY 506                |             |
| DATE CHECKED :              |             |
|                             |             |
|                             | LIFT SYSTEM |
|                             |             |
| FORD ANALOG                 | FIRD        |
|                             | 5/11/11     |















| F <u>ord</u><br>Trd | ANALOG<br>SHEET 1 OF 1 5/11. | REFERENCE DWG:<br>FORD<br>FDATE: CHI UNIT NUMBERS:<br>/11 |  |
|---------------------|------------------------------|-----------------------------------------------------------|--|





| GHT PLUG C 190<br>R Switch                                                                       |
|--------------------------------------------------------------------------------------------------|
|                                                                                                  |
| RH BACKUP PLUG C 144<br>RH TURNT PLUG C 142<br>RH MID PLUG C 141<br>RH BRAKE AND TAIL PLUG C 140 |
| KER LIGHT PLUG C 190                                                                             |
|