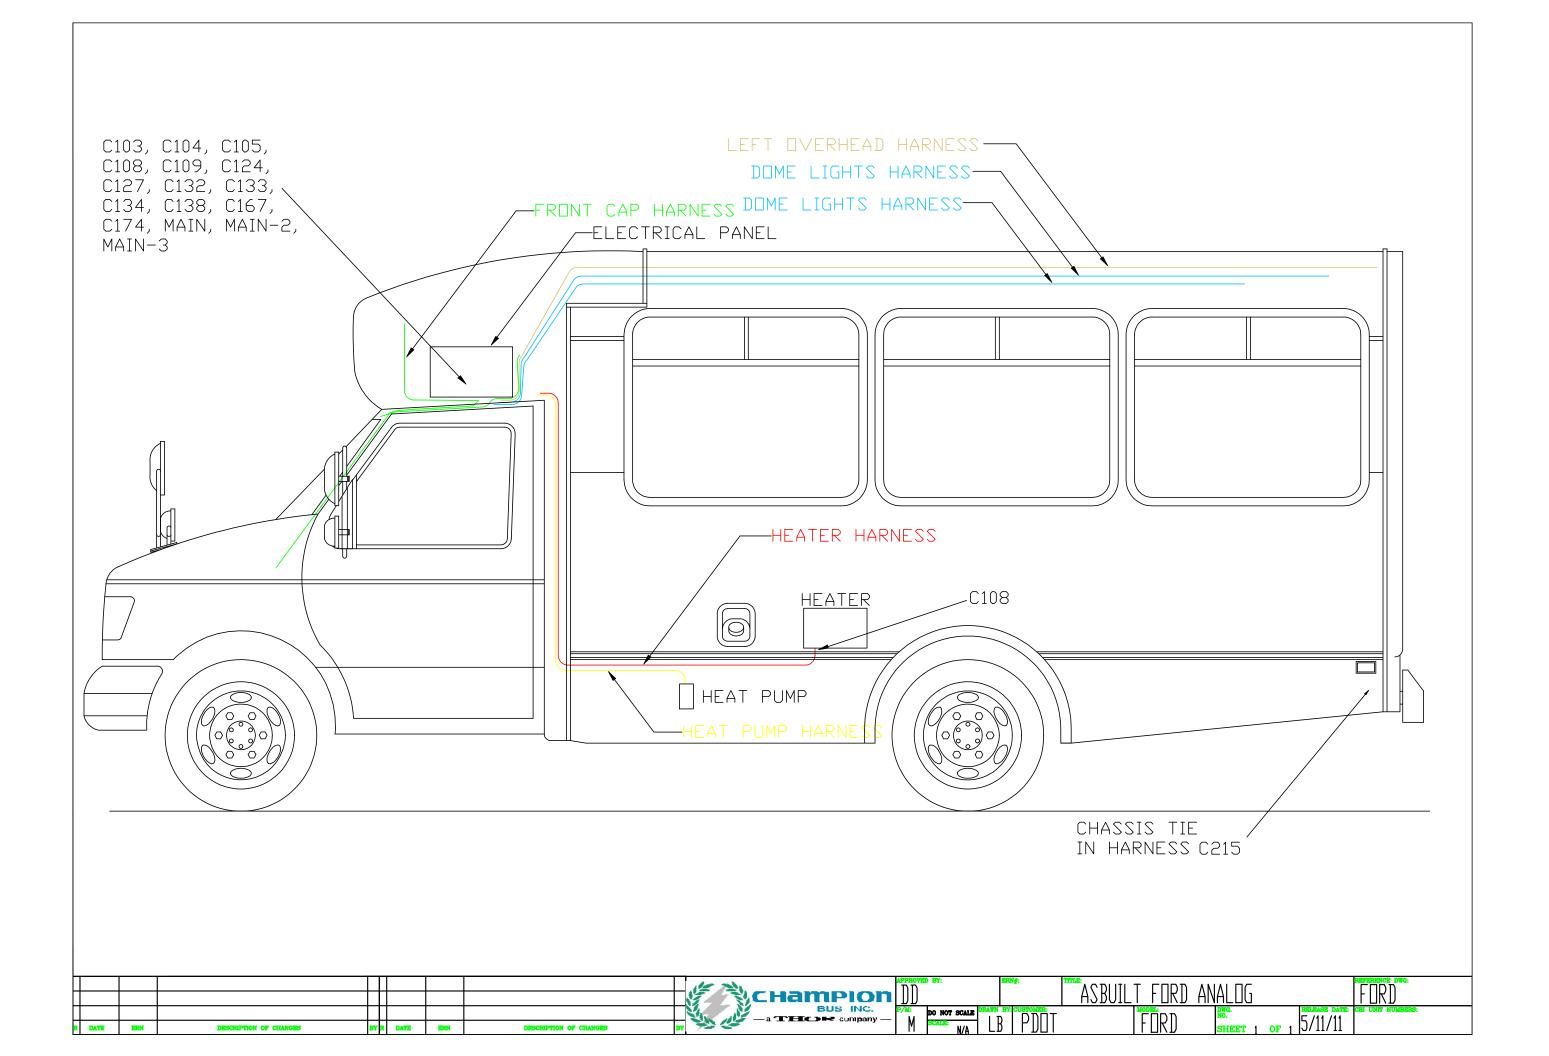

|
| with AFIS                   |             |
|                             |             |
| e 02x<br>vithout AFIS       |             |
|                             |             |
| s-e 01x                     |             |
| visplay with AFIS           |             |
|                             |             |
| -e 04x<br>play without AFIS |             |
| pray without M 10           |             |
| s-e 03x                     |             |
| ART GTWY 506                |             |
| DATE CHECKED :              |             |
|                             |             |
|                             | LIFT SYSTEM |
|                             |             |
| FORD ANALOG                 | FIRD        |
|                             | 5/11/11     |















| F <u>ord</u><br>Trd | ANALOG<br>SHEET 1 OF 1 5/11. | REFERENCE DWG:<br>FORD<br>FDATE: CHI UNIT NUMBERS:<br>/11 |  |
|---------------------|------------------------------|-----------------------------------------------------------|--|





| GHT PLUG C 190<br>R Switch                                                                       |
|--------------------------------------------------------------------------------------------------|
|                                                                                                  |
| RH BACKUP PLUG C 144<br>RH TURNT PLUG C 142<br>RH MID PLUG C 141<br>RH BRAKE AND TAIL PLUG C 140 |
| KER LIGHT PLUG C 190                                                                             |
|