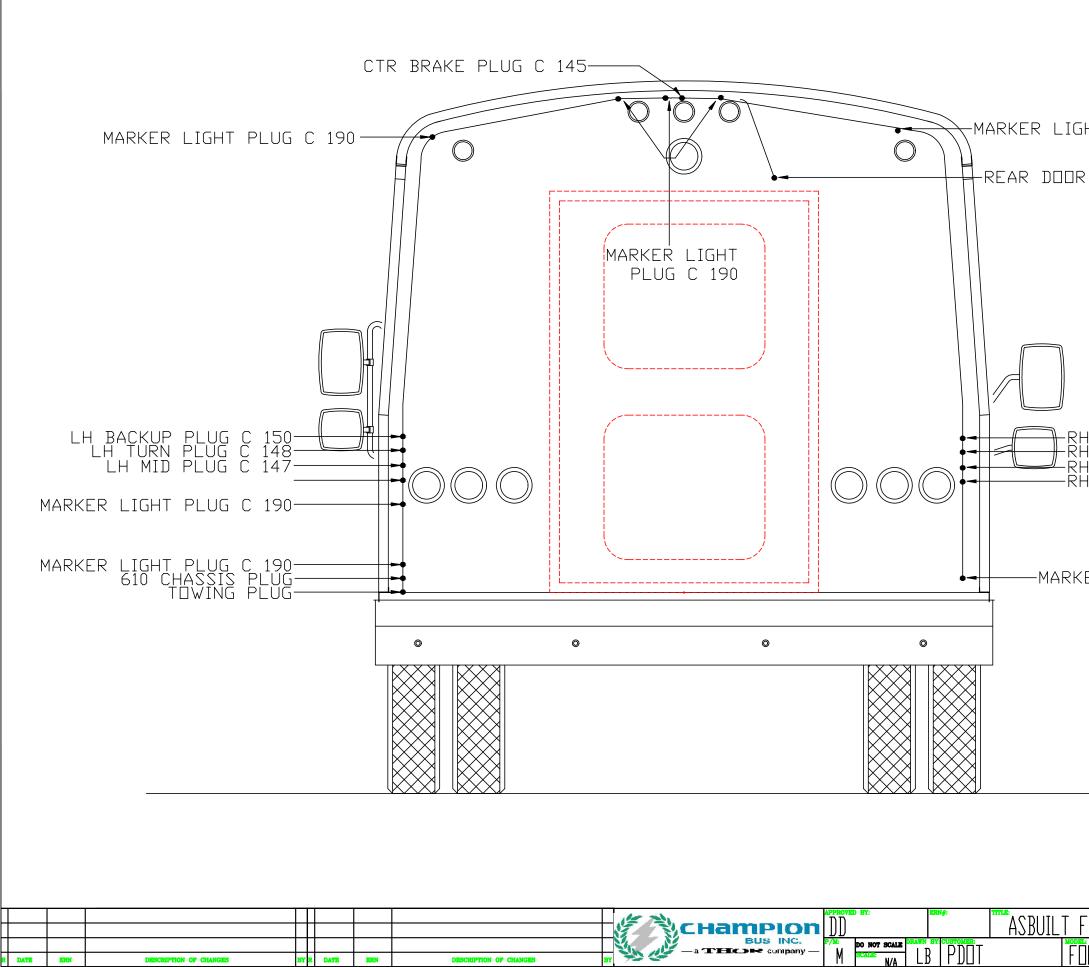

| C147-PW<br>MALE CONNECTOR 120200829<br>CBI #39-7214-5<br>MALE TERMINAL 12124582-L<br>CBI #39-7096-9<br>SEAL 12105323-V<br>CBI #39-7098-5<br>CBI #39-7098-5                                                                                                                                                                                                                                                                                                                                                                                                                                                                                                                                                                                                                                                                                                                                                                                                                                                                                                                                                                                                                                                                                                                                                                                                                                                                                                                                                                                                                                                                                                                                                                                                                                                                                                                                                                                                                                                                                                                                                                                                                                                                                                                                                                                                                                   | C187-P<br>1 10B LIFT POWER<br>2 06Y GATEWAY PWR<br>3 NOT USED<br>4 321<br>PLUG CONNECTOR<br>AMD 1-480702-0<br>CBI #39-7155-3<br>CBI #39-7155-3         | C189 <u>1 07I EXIT LIGHTS</u><br><u>2 GND GROUND</u><br><u>CAP CONNECTOR</u><br><u>AMP 1-480699-0</u><br><u>CBI #39-7155-2</u><br>PIN TERMINALS 350547-1<br><u>CBI #39-7155-2</u>                                                   | C153                 |
|----------------------------------------------------------------------------------------------------------------------------------------------------------------------------------------------------------------------------------------------------------------------------------------------------------------------------------------------------------------------------------------------------------------------------------------------------------------------------------------------------------------------------------------------------------------------------------------------------------------------------------------------------------------------------------------------------------------------------------------------------------------------------------------------------------------------------------------------------------------------------------------------------------------------------------------------------------------------------------------------------------------------------------------------------------------------------------------------------------------------------------------------------------------------------------------------------------------------------------------------------------------------------------------------------------------------------------------------------------------------------------------------------------------------------------------------------------------------------------------------------------------------------------------------------------------------------------------------------------------------------------------------------------------------------------------------------------------------------------------------------------------------------------------------------------------------------------------------------------------------------------------------------------------------------------------------------------------------------------------------------------------------------------------------------------------------------------------------------------------------------------------------------------------------------------------------------------------------------------------------------------------------------------------------------------------------------------------------------------------------------------------------|--------------------------------------------------------------------------------------------------------------------------------------------------------|-------------------------------------------------------------------------------------------------------------------------------------------------------------------------------------------------------------------------------------|----------------------|
| C140-P<br>1 09N MARKER LIGHT<br>2 09B BRAKE LIGHT<br>3 GND GROUND<br>PLUG CONNECTOR<br>AMP 1-480700-0<br>CBI #813-1914<br>PIN TERMINALS 350547-1<br>CBI #39-7155-2                                                                                                                                                                                                                                                                                                                                                                                                                                                                                                                                                                                                                                                                                                                                                                                                                                                                                                                                                                                                                                                                                                                                                                                                                                                                                                                                                                                                                                                                                                                                                                                                                                                                                                                                                                                                                                                                                                                                                                                                                                                                                                                                                                                                                           |                                                                                                                                                        |                                                                                                                                                                                                                                     |                      |
| C146-P<br>1 09N MARKER LIGHT<br>2 09B BRAKE LIGHT<br>3 GND GROUND<br>PLUG CONNECTOR<br>AMP 1-480700-0<br>CBI #813-1914<br>PIN TERMINALS 350547-1<br>CBI #39-7155-2                                                                                                                                                                                                                                                                                                                                                                                                                                                                                                                                                                                                                                                                                                                                                                                                                                                                                                                                                                                                                                                                                                                                                                                                                                                                                                                                                                                                                                                                                                                                                                                                                                                                                                                                                                                                                                                                                                                                                                                                                                                                                                                                                                                                                           |                                                                                                                                                        |                                                                                                                                                                                                                                     |                      |
| C144-P<br><u>I 18W REVERSE SIGNAL</u><br><u>PLUG CONNECTOR</u><br><u>AMP 1-480698-0</u><br><u>CBI #39-7153-9</u><br>PIN TERMINALS 350547-1<br><u>CBI #39-7155-2</u><br><b>I</b>                                                                                                                                                                                                                                                                                                                                                                                                                                                                                                                                                                                                                                                                                                                                                                                                                                                                                                                                                                                                                                                                                                                                                                                                                                                                                                                                                                                                                                                                                                                                                                                                                                                                                                                                                                                                                                                                                                                                                                                                                                                                                                                                                                                                              |                                                                                                                                                        |                                                                                                                                                                                                                                     |                      |
| C142-P<br>PLUG CONNECTOR<br>AMP 1-480699-0<br>CBI #39-7153-9<br>PIN TERMINALS 350547-1<br>CBI #39-7155-2<br>IIIIIIIIIIIIIIIIIIIIIIIIIIIIIIIIIIII                                                                                                                                                                                                                                                                                                                                                                                                                                                                                                                                                                                                                                                                                                                                                                                                                                                                                                                                                                                                                                                                                                                                                                                                                                                                                                                                                                                                                                                                                                                                                                                                                                                                                                                                                                                                                                                                                                                                                                                                                                                                                                                                                                                                                                             | C103-C 1 02P AUX PDWER<br>2 18W REVERSE SIGNAL<br>3 GND GRDUND<br>4 09N MARKER LIGHTS<br>5 NDT USED<br>6 18R RIGHT TURN SIG                            | C103-P<br>1 02P AUX POWER<br>2 18W BUZZER ALARM<br>3 GND GROUND<br>4 09N MARKER LIGHTS<br>5 NOT USED<br>6 18R RIGHT TURN SIG                                                                                                        |                      |
| C141-PW<br>MALE CONNECTOR 12020829<br>CBI #39-7044-5<br>MALE TERMINAL 12124582-L<br>CBI #39-7096-9<br>SEAL 1201532-V<br>CBI #39-7096-5<br>SEAL 1201532-V<br>CBI #30-7096-5<br>SEAL 120152-V<br>CBI #30-7096-5<br>SEAL 12015 | 7 03T REAR LUGG. LT8 GND GROUND9 09B BRAKE LIGHTS10 23Y WINDOW AJARAMP 1-480711-011 18Y LEFT TURN SIG11 18Y LEFT TURN SIG12 07I EXIT LIGHTS13 NOT USED | 703TREARLUGG.LT8GNDGROUND999BBBBBBBBBBBBBBBBBBBBBBBBBBBBBBBBBBBBBBBBBBBBBBBBBBBBBBBBBBBBBBBBBBBBBBBBBBBBBBBBBBBBBBBBBBBBBBBBBBBBBBBBBBBBBBBBBBBBBBBBBBBBBBBBBBBBBBBBBBBBBBBBBBBBBBBBBBBBBBBBBBBBBBBBBBBBBBBBBBBBBBBBBBBBB <td></td> |                      |
| CO68F O3AE REAR DOOR AJAR<br>SPEAKER TERMINAL<br>MOLEX TERM. TAPE<br>OV-DIS FEM F/INS 16-1423<br>CBI #39-4426-1                                                                                                                                                                                                                                                                                                                                                                                                                                                                                                                                                                                                                                                                                                                                                                                                                                                                                                                                                                                                                                                                                                                                                                                                                                                                                                                                                                                                                                                                                                                                                                                                                                                                                                                                                                                                                                                                                                                                                                                                                                                                                                                                                                                                                                                                              | 13   NDT USED     13   14180     14180   7" LIGHT     1503E   REAR DOOR AJAR     0   0     0   0     0   0     0   0     0   0                         | 13 NET USED<br>14180 7" LIGHT<br>1503E REAR DOOR AJAR                                                                                                                                                                               |                      |
| R DATE ERN DESCRIPTION OF CHANGES BY R DATE                                                                                                                                                                                                                                                                                                                                                                                                                                                                                                                                                                                                                                                                                                                                                                                                                                                                                                                                                                                                                                                                                                                                                                                                                                                                                                                                                                                                                                                                                                                                                                                                                                                                                                                                                                                                                                                                                                                                                                                                                                                                                                                                                                                                                                                                                                                                                  |                                                                                                                                                        |                                                                                                                                                                                                                                     | <u>SBUILT FORD A</u> |

| GHT PLUG C 190<br>R Switch                                                                       |
|--------------------------------------------------------------------------------------------------|
|                                                                                                  |
| RH BACKUP PLUG C 144<br>RH TURNT PLUG C 142<br>RH MID PLUG C 141<br>RH BRAKE AND TAIL PLUG C 140 |
| KER LIGHT PLUG C 190                                                                             |
|                                                                                                  |
|                                                                                                  |
| FURD ANALOG FURD                                                                                 |