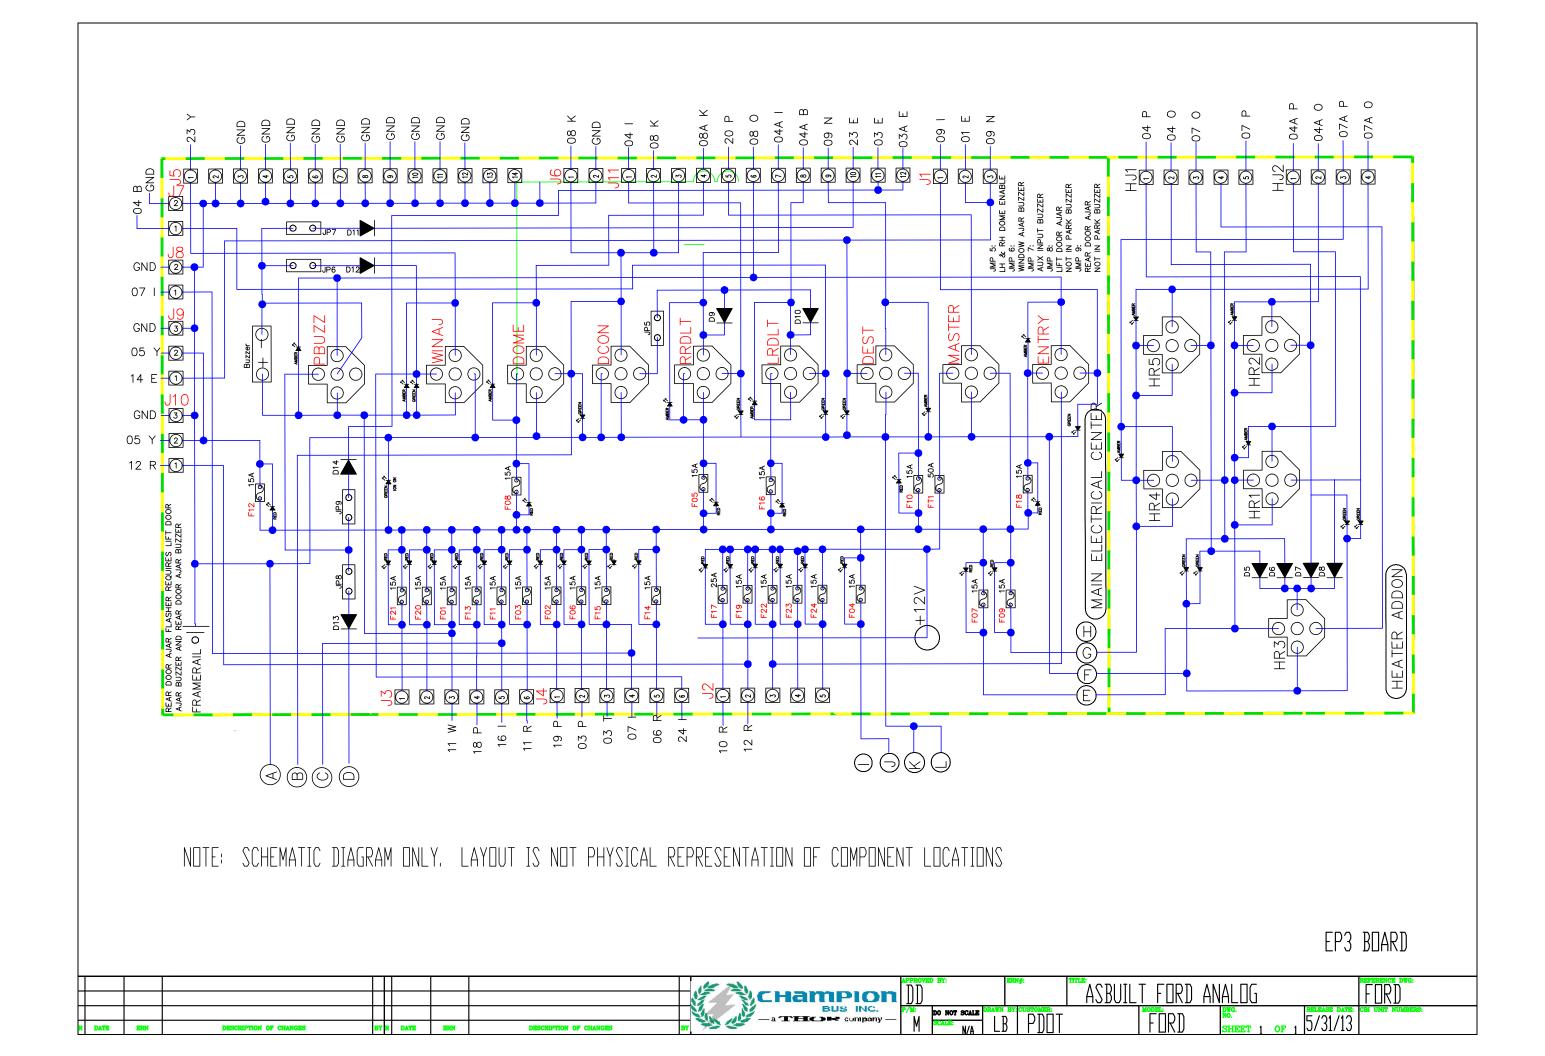

| IECTOR                  |                                        |
|-------------------------|----------------------------------------|
|                         |                                        |
| 1                       |                                        |
| — J                     |                                        |
|                         |                                        |
| <u>-e</u><br>/j11,3/j61 |                                        |
| -G                      |                                        |
| ÚJ1,3/J9,1<br>/-178-0   |                                        |
| /-178-C<br>/J10,2       |                                        |
|                         |                                        |
|                         |                                        |
|                         |                                        |
|                         |                                        |
|                         |                                        |
|                         |                                        |
|                         |                                        |
|                         |                                        |
|                         |                                        |
|                         |                                        |
|                         | rase date: CBI UNIT NUMBERS:<br>/31/13 |
|                         |                                        |