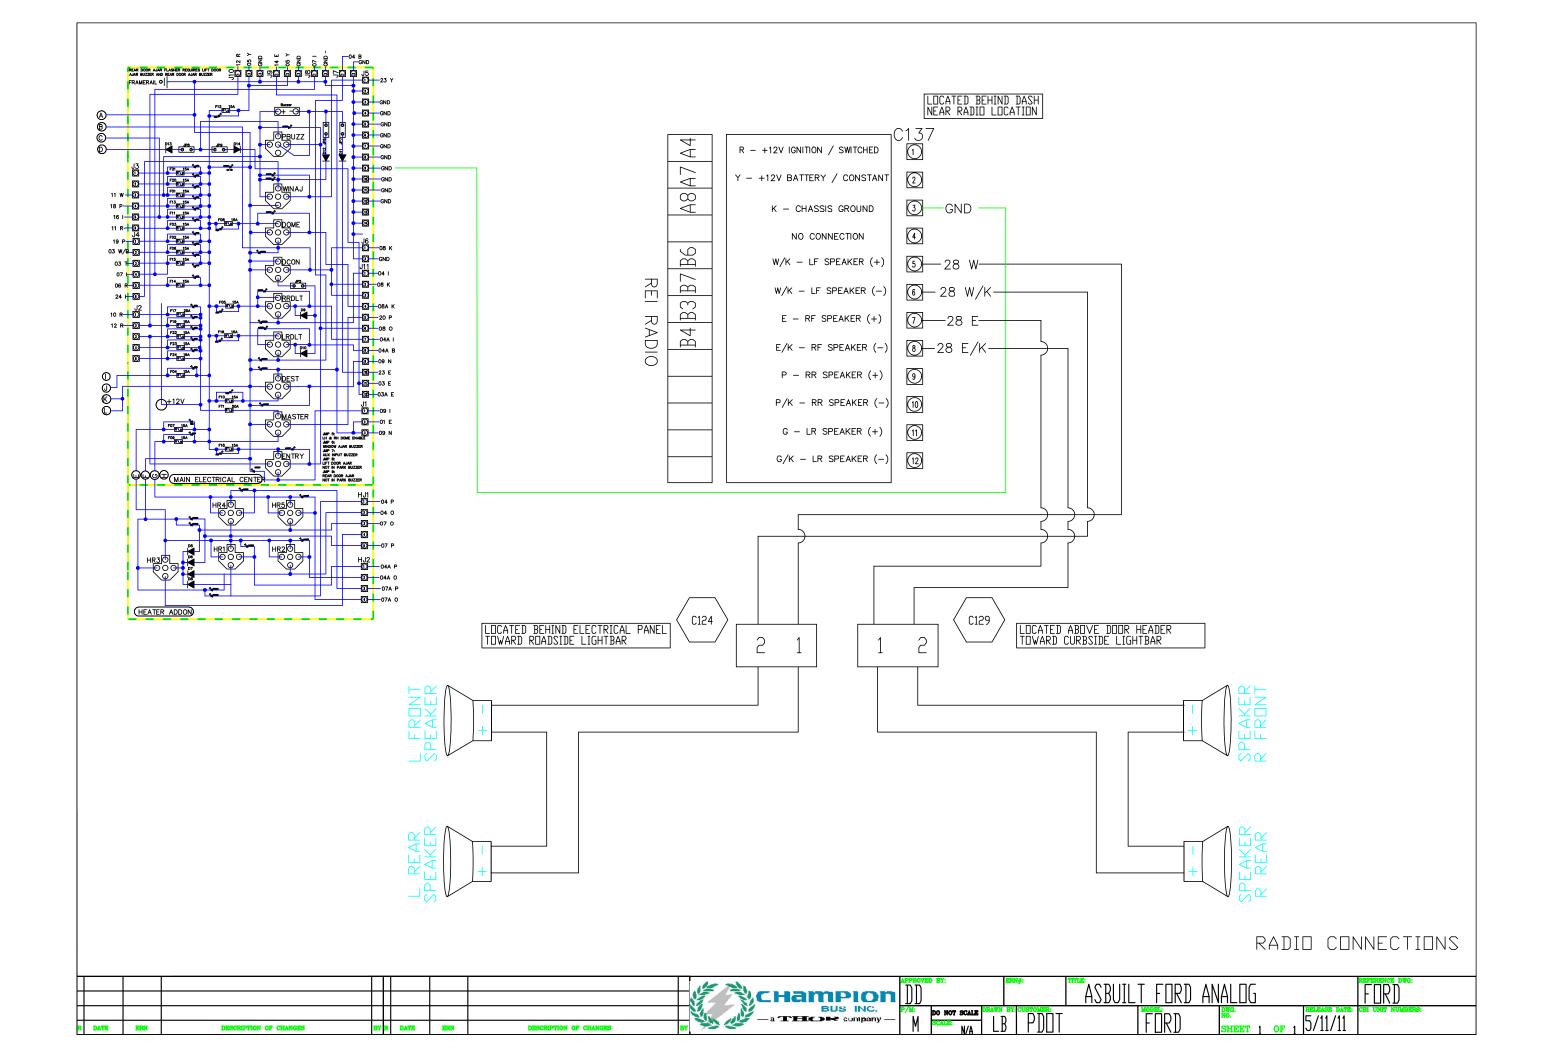

| 16-18<br>G CDNNECTOR<br>1-480698-0<br>#39-7153-9<br>ERMINALS 3505<br>#39-7155-3<br>GOOD | 2 GND                                                                                                           | DOME LIGI<br>GROUND                                                                                                                | HTS                                           |
|-----------------------------------------------------------------------------------------|-----------------------------------------------------------------------------------------------------------------|------------------------------------------------------------------------------------------------------------------------------------|-----------------------------------------------|
|                                                                                         |                                                                                                                 |                                                                                                                                    |                                               |
|                                                                                         |                                                                                                                 |                                                                                                                                    |                                               |
| CONNECTOR<br>-480708-0<br>39-7155-3<br>39-7155-3                                        | 1 11R<br>2 12R<br>3 GND<br>4<br>5 28W<br>6 28W/K<br>7 28E<br>8 28E/K<br>9 28P<br>10 28P/K<br>11 28G<br>12 28G/K | RADIO IC<br>RADIO ME<br>GROUND<br>NOT USEI<br>LF SPKR<br>RF SPKR<br>RF SPKR<br>RF SPKR<br>RR SPKR<br>RR SPKR<br>LR SPKR<br>LR SPKR | <u>- M</u><br>+<br>-<br>+<br>+<br>-<br>+<br>+ |
| ILT FE                                                                                  | IRD ANALOG                                                                                                      | 1 of 1 5/11/11                                                                                                                     | REFERENCE DWG:<br>FIRD<br>CHI UNIT NUMBERS:   |