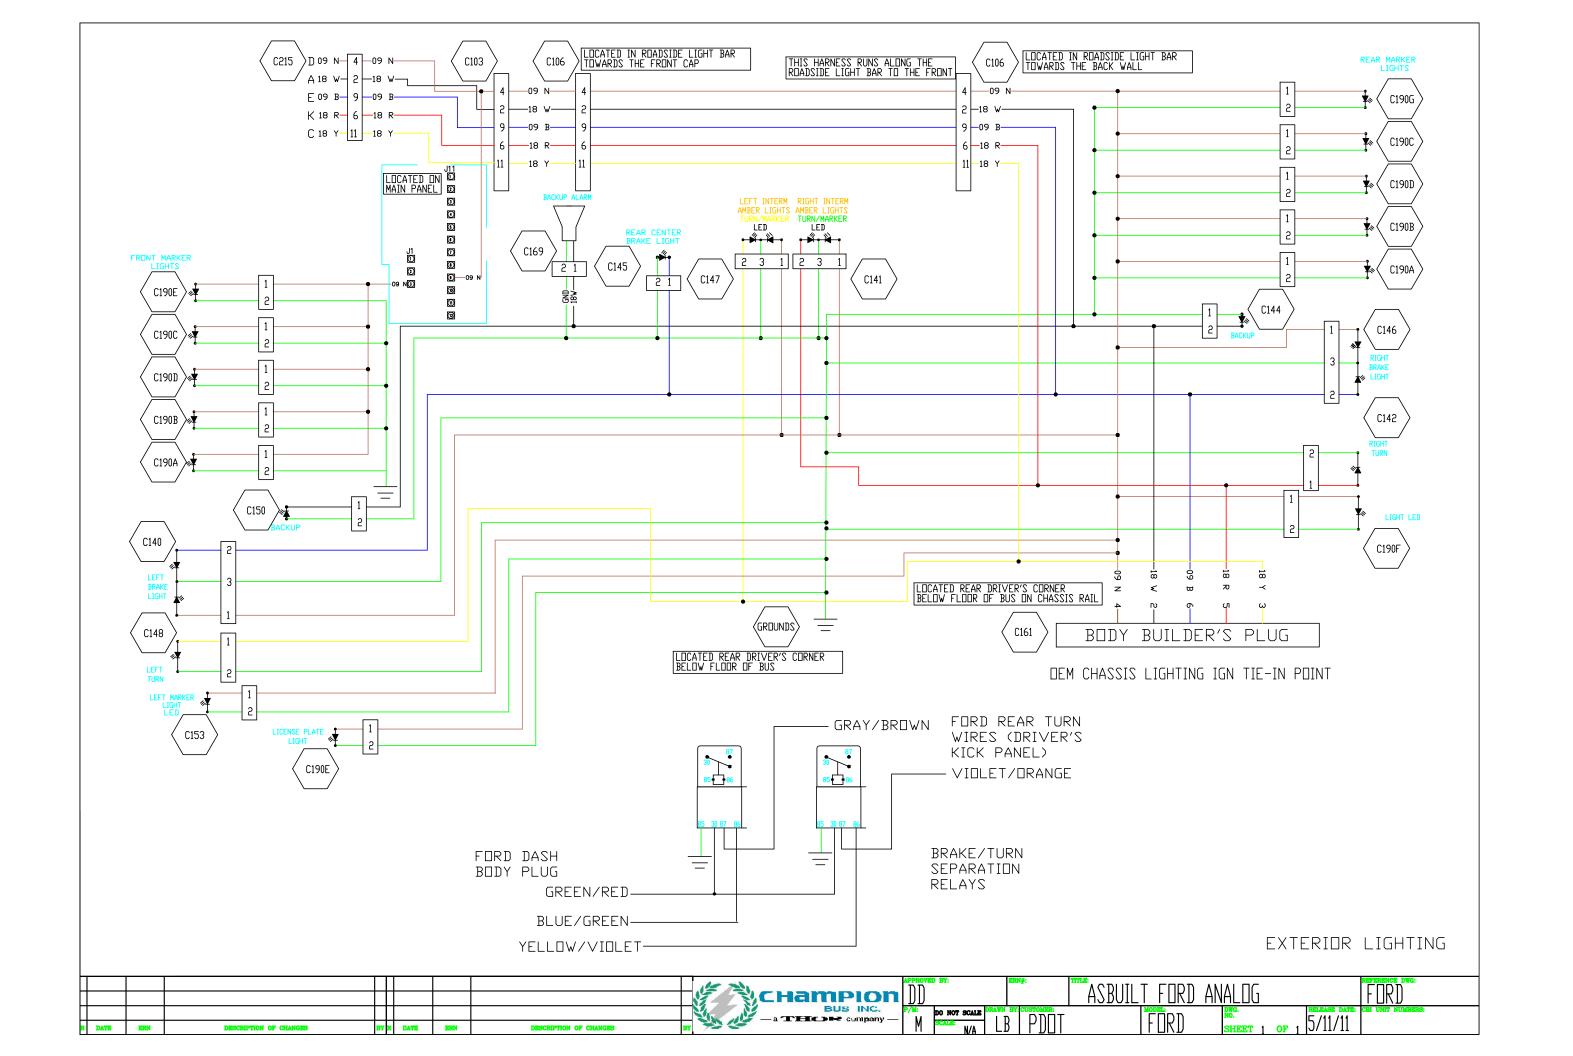

| C147-PW<br>MALE CONNECTOR 120200829<br>CBI #39-7214-5<br>MALE TERMINAL 12124582-L<br>CBI #39-7096-9<br>SEAL 12105323-V<br>CBI #39-7098-5<br>CBI #39-7098-5                                                                                                                                                                                                                                                                                                                                                                                                                                                                                                                                                                                                                                                                                                                                                                                                                                                                                                                                                                                                                                                                                                                                                                                                                                                                                                                                                                                                                                                                                                                                                                                                                                                                                                                                                                                                                                                                                                                                                                                                                                                                                                                                                                                                                                   | C187-P<br>1 10B LIFT POWER<br>2 06Y GATEWAY PWR<br>3 NOT USED<br>4 321<br>PLUG CONNECTOR<br>AMD 1-480702-0<br>CBI #39-7155-3<br>CBI #39-7155-3         | C189 <u>1 07I EXIT LIGHTS</u><br><u>2 GND GROUND</u><br><u>CAP CONNECTOR</u><br><u>AMP 1-480699-0</u><br><u>CBI #39-7155-2</u><br>PIN TERMINALS 350547-1<br><u>CBI #39-7155-2</u>                                                   | C153                 |
|----------------------------------------------------------------------------------------------------------------------------------------------------------------------------------------------------------------------------------------------------------------------------------------------------------------------------------------------------------------------------------------------------------------------------------------------------------------------------------------------------------------------------------------------------------------------------------------------------------------------------------------------------------------------------------------------------------------------------------------------------------------------------------------------------------------------------------------------------------------------------------------------------------------------------------------------------------------------------------------------------------------------------------------------------------------------------------------------------------------------------------------------------------------------------------------------------------------------------------------------------------------------------------------------------------------------------------------------------------------------------------------------------------------------------------------------------------------------------------------------------------------------------------------------------------------------------------------------------------------------------------------------------------------------------------------------------------------------------------------------------------------------------------------------------------------------------------------------------------------------------------------------------------------------------------------------------------------------------------------------------------------------------------------------------------------------------------------------------------------------------------------------------------------------------------------------------------------------------------------------------------------------------------------------------------------------------------------------------------------------------------------------|--------------------------------------------------------------------------------------------------------------------------------------------------------|-------------------------------------------------------------------------------------------------------------------------------------------------------------------------------------------------------------------------------------|----------------------|
| C140-P<br>1 09N MARKER LIGHT<br>2 09B BRAKE LIGHT<br>3 GND GROUND<br>PLUG CONNECTOR<br>AMP 1-480700-0<br>CBI #813-1914<br>PIN TERMINALS 350547-1<br>CBI #39-7155-2                                                                                                                                                                                                                                                                                                                                                                                                                                                                                                                                                                                                                                                                                                                                                                                                                                                                                                                                                                                                                                                                                                                                                                                                                                                                                                                                                                                                                                                                                                                                                                                                                                                                                                                                                                                                                                                                                                                                                                                                                                                                                                                                                                                                                           |                                                                                                                                                        |                                                                                                                                                                                                                                     |                      |
| C146-P<br>1 09N MARKER LIGHT<br>2 09B BRAKE LIGHT<br>3 GND GROUND<br>PLUG CONNECTOR<br>AMP 1-480700-0<br>CBI #813-1914<br>PIN TERMINALS 350547-1<br>CBI #39-7155-2                                                                                                                                                                                                                                                                                                                                                                                                                                                                                                                                                                                                                                                                                                                                                                                                                                                                                                                                                                                                                                                                                                                                                                                                                                                                                                                                                                                                                                                                                                                                                                                                                                                                                                                                                                                                                                                                                                                                                                                                                                                                                                                                                                                                                           |                                                                                                                                                        |                                                                                                                                                                                                                                     |                      |
| C144-P<br><u>I 18W REVERSE SIGNAL</u><br><u>PLUG CONNECTOR</u><br><u>AMP 1-480698-0</u><br><u>CBI #39-7153-9</u><br>PIN TERMINALS 350547-1<br><u>CBI #39-7155-2</u><br><b>I</b>                                                                                                                                                                                                                                                                                                                                                                                                                                                                                                                                                                                                                                                                                                                                                                                                                                                                                                                                                                                                                                                                                                                                                                                                                                                                                                                                                                                                                                                                                                                                                                                                                                                                                                                                                                                                                                                                                                                                                                                                                                                                                                                                                                                                              |                                                                                                                                                        |                                                                                                                                                                                                                                     |                      |
| C142-P<br>PLUG CONNECTOR<br>AMP 1-480699-0<br>CBI #39-7153-9<br>PIN TERMINALS 350547-1<br>CBI #39-7155-2<br>IIIIIIIIIIIIIIIIIIIIIIIIIIIIIIIIIIII                                                                                                                                                                                                                                                                                                                                                                                                                                                                                                                                                                                                                                                                                                                                                                                                                                                                                                                                                                                                                                                                                                                                                                                                                                                                                                                                                                                                                                                                                                                                                                                                                                                                                                                                                                                                                                                                                                                                                                                                                                                                                                                                                                                                                                             | C103-C 1 02P AUX PDWER<br>2 18W REVERSE SIGNAL<br>3 GND GRDUND<br>4 09N MARKER LIGHTS<br>5 NDT USED<br>6 18R RIGHT TURN SIG                            | C103-P<br>1 02P AUX POWER<br>2 18W BUZZER ALARM<br>3 GND GROUND<br>4 09N MARKER LIGHTS<br>5 NOT USED<br>6 18R RIGHT TURN SIG                                                                                                        |                      |
| C141-PW<br>MALE CONNECTOR 12020829<br>CBI #39-7044-5<br>MALE TERMINAL 12124582-L<br>CBI #39-7096-9<br>SEAL 1201532-V<br>CBI #39-7096-5<br>SEAL 1201532-V<br>CBI #30-7096-5<br>SEAL 120152-V<br>CBI #30-7096-5<br>SEAL 12015 | 7 03T REAR LUGG. LT8 GND GROUND9 09B BRAKE LIGHTS10 23Y WINDOW AJARAMP 1-480711-011 18Y LEFT TURN SIG11 18Y LEFT TURN SIG12 07I EXIT LIGHTS13 NOT USED | 703TREARLUGG.LT8GNDGROUND999BBBBBBBBBBBBBBBBBBBBBBBBBBBBBBBBBBBBBBBBBBBBBBBBBBBBBBBBBBBBBBBBBBBBBBBBBBBBBBBBBBBBBBBBBBBBBBBBBBBBBBBBBBBBBBBBBBBBBBBBBBBBBBBBBBBBBBBBBBBBBBBBBBBBBBBBBBBBBBBBBBBBBBBBBBBBBBBBBBBBBBBBBBBBB <td></td> |                      |
| CO68F O3AE REAR DOOR AJAR<br>SPEAKER TERMINAL<br>MOLEX TERM. TAPE<br>OV-DIS FEM F/INS 16-1423<br>CBI #39-4426-1                                                                                                                                                                                                                                                                                                                                                                                                                                                                                                                                                                                                                                                                                                                                                                                                                                                                                                                                                                                                                                                                                                                                                                                                                                                                                                                                                                                                                                                                                                                                                                                                                                                                                                                                                                                                                                                                                                                                                                                                                                                                                                                                                                                                                                                                              | 13   NDT USED     13   14180     14180   7" LIGHT     1503E   REAR DOOR AJAR     0   0     0   0     0   0     0   0     0   0                         | 13 NET USED<br>14180 7" LIGHT<br>1503E REAR DOOR AJAR                                                                                                                                                                               |                      |
| R DATE ERN DESCRIPTION OF CHANGES BY R DATE                                                                                                                                                                                                                                                                                                                                                                                                                                                                                                                                                                                                                                                                                                                                                                                                                                                                                                                                                                                                                                                                                                                                                                                                                                                                                                                                                                                                                                                                                                                                                                                                                                                                                                                                                                                                                                                                                                                                                                                                                                                                                                                                                                                                                                                                                                                                                  |                                                                                                                                                        |                                                                                                                                                                                                                                     | <u>SBUILT FORD A</u> |

## 1 09N MARKER LIGHT 2 GND GROUND

|          |                        |             |         | REFERENCE DWG:    |  |
|----------|------------------------|-------------|---------|-------------------|--|
| ILT FORD | ANALOG                 |             |         | FORD              |  |
| FORD     | DWG.<br>NO.<br>SHEET 1 | <b>of</b> 1 | 5/11/11 | CBI UNIT NUMBERS: |  |

| 16-18<br>G CDNNECTOR<br>1-480698-0<br>#39-7153-9<br>ERMINALS 3505<br>#39-7155-3<br>GOOD | 2 GND                                                                                                           | DOME LIGI<br>GROUND                                                                                                                | HTS                                           |
|-----------------------------------------------------------------------------------------|-----------------------------------------------------------------------------------------------------------------|------------------------------------------------------------------------------------------------------------------------------------|-----------------------------------------------|
|                                                                                         |                                                                                                                 |                                                                                                                                    |                                               |
|                                                                                         |                                                                                                                 |                                                                                                                                    |                                               |
| CONNECTOR<br>-480708-0<br>39-7155-3<br>39-7155-3                                        | 1 11R<br>2 12R<br>3 GND<br>4<br>5 28W<br>6 28W/K<br>7 28E<br>8 28E/K<br>9 28P<br>10 28P/K<br>11 28G<br>12 28G/K | RADIO IC<br>RADIO ME<br>GROUND<br>NOT USEI<br>LF SPKR<br>RF SPKR<br>RF SPKR<br>RF SPKR<br>RR SPKR<br>RR SPKR<br>LR SPKR<br>LR SPKR | <u>- M</u><br>+<br>-<br>+<br>+<br>-<br>+<br>+ |
| ILT FE                                                                                  | IRD ANALOG                                                                                                      | 1 of 1 5/11/11                                                                                                                     | REFERENCE DWG:<br>FIRD<br>CHI UNIT NUMBERS:   |

| LOCATED REAR DRIVER'S CORNER<br>BELOW FLOOR OF BUS |
|----------------------------------------------------|
| DRD ANALOG<br>FORD<br>RD Sheet 1 of 1 5/11/11      |

| R - +12V IGNITION / SWITCHED<br>Y - +12V BATTERY / CONSTANT<br>K - CHASSIS GROUND<br>NO CONNECTON<br>W/K - LF SPEAKER (+)<br>W/K - LF SPEAKER (+)<br>E - RF SPEAKER (+)<br>P - RF SPEAKER (+)<br>P - RF SPEAKER (+)<br>G - LR SPEAKER (+)<br>G/K - LR SPEAKER (-) |        |   | CHASSIS<br>TIE-IN PDINT |  |
|-------------------------------------------------------------------------------------------------------------------------------------------------------------------------------------------------------------------------------------------------------------------|--------|---|-------------------------|--|
|                                                                                                                                                                                                                                                                   |        |   |                         |  |
| VITION C                                                                                                                                                                                                                                                          | ONTROL |   |                         |  |
| FORD ANAL                                                                                                                                                                                                                                                         |        | F | ERENCE DWG:             |  |
|                                                                                                                                                                                                                                                                   |        |   |                         |  |