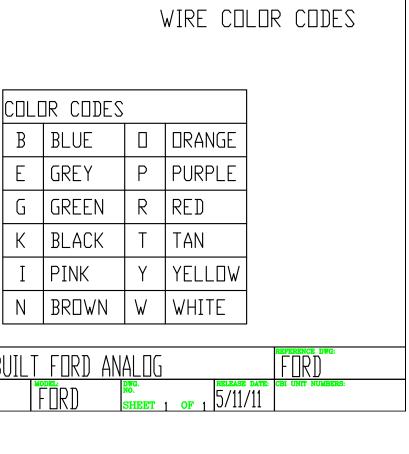

|
| WIRE CONNECTED                              | BATTERY DISCONNECT            |                                                                                                    |
| GROUND BAR                                  | DPDT JAMB SWITCH              | FUSE BLOCK                                                                                         |
|                                             |                               |                                                                                                    |
| R DATE ERN DESCRIPTION OF CHANGES BY R DATE | ERN DESCRIPTION OF CHANGES BY | CHAMPION DI ASBU.<br>- a TEROR cumpany - M bo NOT SCALE DRAWN BY CUSTOMER:<br>M SCALE: N/A LB PDDT |





| C147-PW<br>MALE CONNECTOR 120200829<br>CBI #39-7214-5<br>MALE TERMINAL 12124582-L<br>CBI #39-7096-9<br>SEAL 12105323-V<br>CBI #39-7098-5<br>CBI #39-7098-5