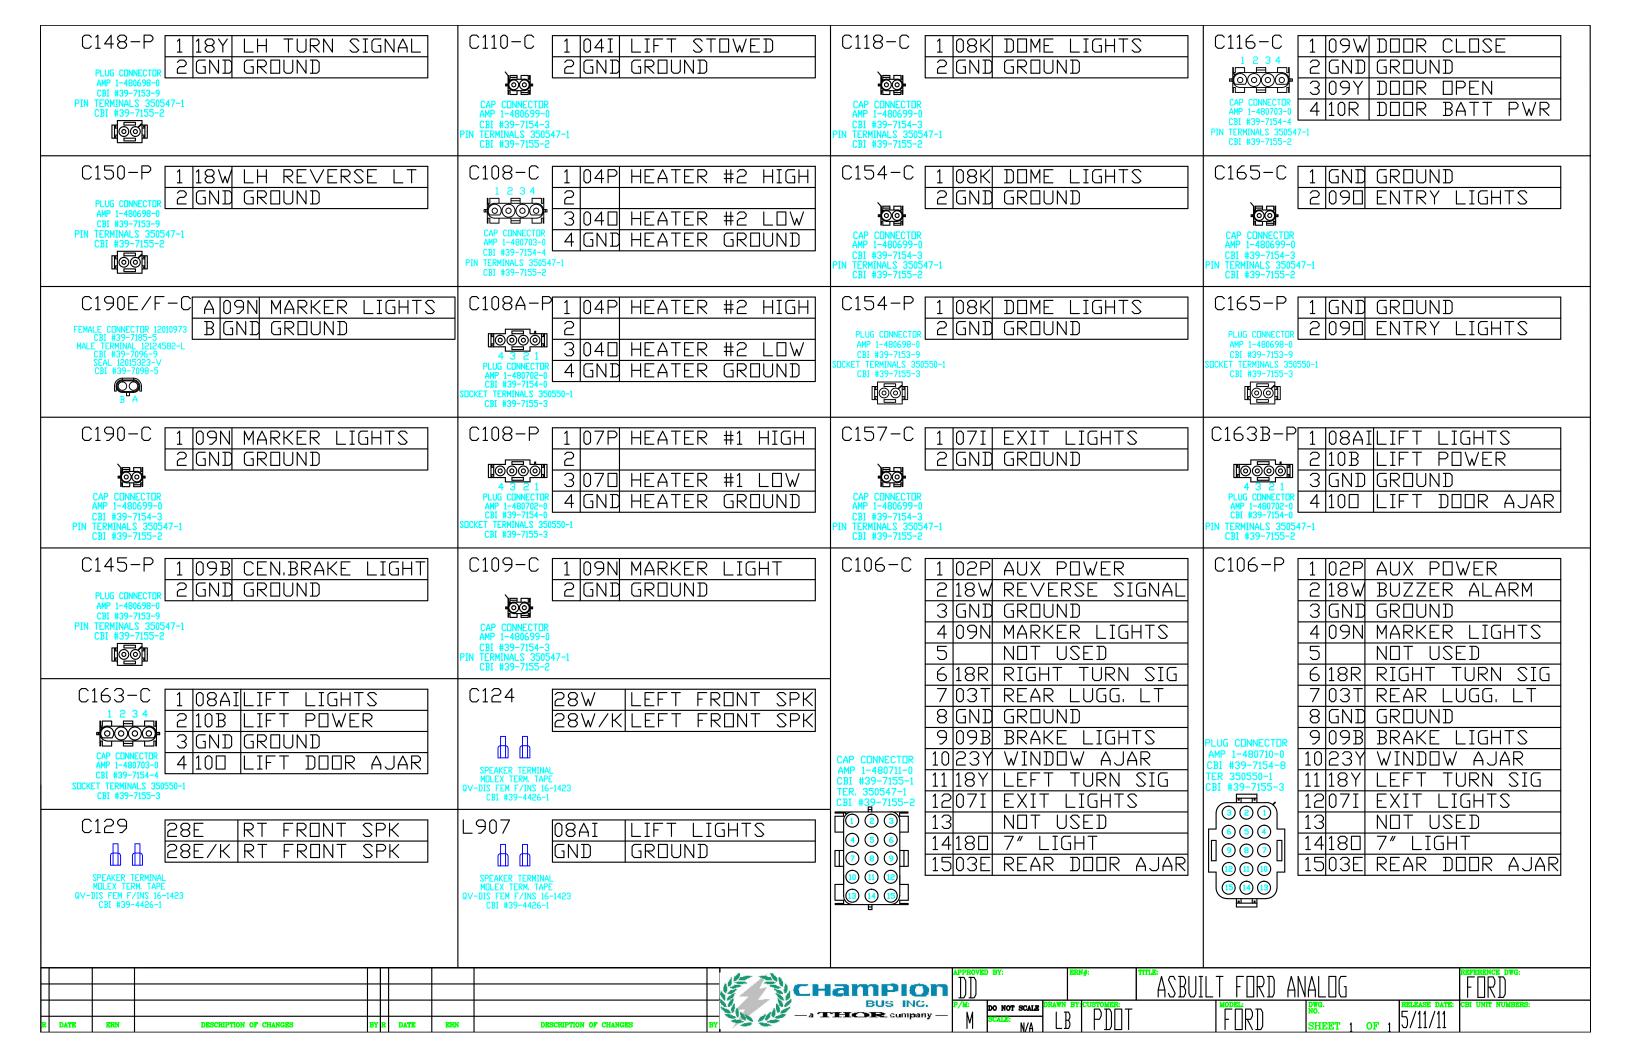

| C147-PW<br>MALE CONNECTOR 120200829<br>CBI #39-7214-5<br>MALE TERMINAL 12124582-L<br>CBI #39-7096-9<br>SEAL 12105323-V<br>CBI #39-7098-5<br>CBI #39-7098-5                                                                                                                                                                                                                                                                                                                                                                                                                                                                                                                                                                                                                                                                                                                                                                                                                                                                                                                                                                                                                                                                                                                                                                                                                                                                                                                                                                                                                                                                                                                                                                                                                                                                                                                                                                                                                                                                                                                                                                                                                                                                                                                                                                                                                                   | C187-P<br>1 10B LIFT POWER<br>2 06Y GATEWAY PWR<br>3 NOT USED<br>4 321<br>PLUG CONNECTOR<br>AMD 1-480702-0<br>CBI #39-7155-3<br>CBI #39-7155-3         | C189 <u>1 07I EXIT LIGHTS</u><br><u>2 GND GROUND</u><br><u>CAP CONNECTOR</u><br><u>AMP 1-480699-0</u><br><u>CBI #39-7155-2</u><br>PIN TERMINALS 350547-1<br><u>CBI #39-7155-2</u>                                                   | C153                 |
|----------------------------------------------------------------------------------------------------------------------------------------------------------------------------------------------------------------------------------------------------------------------------------------------------------------------------------------------------------------------------------------------------------------------------------------------------------------------------------------------------------------------------------------------------------------------------------------------------------------------------------------------------------------------------------------------------------------------------------------------------------------------------------------------------------------------------------------------------------------------------------------------------------------------------------------------------------------------------------------------------------------------------------------------------------------------------------------------------------------------------------------------------------------------------------------------------------------------------------------------------------------------------------------------------------------------------------------------------------------------------------------------------------------------------------------------------------------------------------------------------------------------------------------------------------------------------------------------------------------------------------------------------------------------------------------------------------------------------------------------------------------------------------------------------------------------------------------------------------------------------------------------------------------------------------------------------------------------------------------------------------------------------------------------------------------------------------------------------------------------------------------------------------------------------------------------------------------------------------------------------------------------------------------------------------------------------------------------------------------------------------------------|--------------------------------------------------------------------------------------------------------------------------------------------------------|-------------------------------------------------------------------------------------------------------------------------------------------------------------------------------------------------------------------------------------|----------------------|
| C140-P<br>1 09N MARKER LIGHT<br>2 09B BRAKE LIGHT<br>3 GND GROUND<br>PLUG CONNECTOR<br>AMP 1-480700-0<br>CBI #813-1914<br>PIN TERMINALS 350547-1<br>CBI #39-7155-2                                                                                                                                                                                                                                                                                                                                                                                                                                                                                                                                                                                                                                                                                                                                                                                                                                                                                                                                                                                                                                                                                                                                                                                                                                                                                                                                                                                                                                                                                                                                                                                                                                                                                                                                                                                                                                                                                                                                                                                                                                                                                                                                                                                                                           |                                                                                                                                                        |                                                                                                                                                                                                                                     |                      |
| C146-P<br>1 09N MARKER LIGHT<br>2 09B BRAKE LIGHT<br>3 GND GROUND<br>PLUG CONNECTOR<br>AMP 1-480700-0<br>CBI #813-1914<br>PIN TERMINALS 350547-1<br>CBI #39-7155-2                                                                                                                                                                                                                                                                                                                                                                                                                                                                                                                                                                                                                                                                                                                                                                                                                                                                                                                                                                                                                                                                                                                                                                                                                                                                                                                                                                                                                                                                                                                                                                                                                                                                                                                                                                                                                                                                                                                                                                                                                                                                                                                                                                                                                           |                                                                                                                                                        |                                                                                                                                                                                                                                     |                      |
| C144-P<br><u>I 18W REVERSE SIGNAL</u><br><u>PLUG CONNECTOR</u><br><u>AMP 1-480698-0</u><br><u>CBI #39-7153-9</u><br>PIN TERMINALS 350547-1<br><u>CBI #39-7155-2</u><br><b>I</b>                                                                                                                                                                                                                                                                                                                                                                                                                                                                                                                                                                                                                                                                                                                                                                                                                                                                                                                                                                                                                                                                                                                                                                                                                                                                                                                                                                                                                                                                                                                                                                                                                                                                                                                                                                                                                                                                                                                                                                                                                                                                                                                                                                                                              |                                                                                                                                                        |                                                                                                                                                                                                                                     |                      |
| C142-P<br>PLUG CONNECTOR<br>AMP 1-480699-0<br>CBI #39-7153-9<br>PIN TERMINALS 350547-1<br>CBI #39-7155-2<br>IIIIIIIIIIIIIIIIIIIIIIIIIIIIIIIIIIII                                                                                                                                                                                                                                                                                                                                                                                                                                                                                                                                                                                                                                                                                                                                                                                                                                                                                                                                                                                                                                                                                                                                                                                                                                                                                                                                                                                                                                                                                                                                                                                                                                                                                                                                                                                                                                                                                                                                                                                                                                                                                                                                                                                                                                             | C103-C 1 02P AUX PDWER<br>2 18W REVERSE SIGNAL<br>3 GND GRDUND<br>4 09N MARKER LIGHTS<br>5 NDT USED<br>6 18R RIGHT TURN SIG                            | C103-P<br>1 02P AUX POWER<br>2 18W BUZZER ALARM<br>3 GND GROUND<br>4 09N MARKER LIGHTS<br>5 NOT USED<br>6 18R RIGHT TURN SIG                                                                                                        |                      |
| C141-PW<br>MALE CONNECTOR 12020829<br>CBI #39-7044-5<br>MALE TERMINAL 12124582-L<br>CBI #39-7096-9<br>SEAL 1201532-V<br>CBI #39-7096-5<br>SEAL 1201532-V<br>CBI #30-7096-5<br>SEAL 120152-V<br>CBI #30-7096-5<br>SEAL 12015 | 7 03T REAR LUGG. LT8 GND GROUND9 09B BRAKE LIGHTS10 23Y WINDOW AJARAMP 1-480711-011 18Y LEFT TURN SIG11 18Y LEFT TURN SIG12 07I EXIT LIGHTS13 NOT USED | 703TREARLUGG.LT8GNDGROUND999BBBBBBBBBBBBBBBBBBBBBBBBBBBBBBBBBBBBBBBBBBBBBBBBBBBBBBBBBBBBBBBBBBBBBBBBBBBBBBBBBBBBBBBBBBBBBBBBBBBBBBBBBBBBBBBBBBBBBBBBBBBBBBBBBBBBBBBBBBBBBBBBBBBBBBBBBBBBBBBBBBBBBBBBBBBBBBBBBBBBBBBBBBBBB <td></td> |                      |
| CO68F O3AE REAR DOOR AJAR<br>SPEAKER TERMINAL<br>MOLEX TERM. TAPE<br>OV-DIS FEM F/INS 16-1423<br>CBI #39-4426-1                                                                                                                                                                                                                                                                                                                                                                                                                                                                                                                                                                                                                                                                                                                                                                                                                                                                                                                                                                                                                                                                                                                                                                                                                                                                                                                                                                                                                                                                                                                                                                                                                                                                                                                                                                                                                                                                                                                                                                                                                                                                                                                                                                                                                                                                              | 13   NDT USED     13   14180     14180   7" LIGHT     1503E   REAR DOOR AJAR     0   0     0   0     0   0     0   0     0   0                         | 13 NET USED<br>14180 7" LIGHT<br>1503E REAR DOOR AJAR                                                                                                                                                                               |                      |
| R DATE ERN DESCRIPTION OF CHANGES BY R DATE                                                                                                                                                                                                                                                                                                                                                                                                                                                                                                                                                                                                                                                                                                                                                                                                                                                                                                                                                                                                                                                                                                                                                                                                                                                                                                                                                                                                                                                                                                                                                                                                                                                                                                                                                                                                                                                                                                                                                                                                                                                                                                                                                                                                                                                                                                                                                  |                                                                                                                                                        |                                                                                                                                                                                                                                     | <u>SBUILT FORD A</u> |

## 1 09N MARKER LIGHT 2 GND GROUND

|          |                        |             |         | REFERENCE DWG:    |  |
|----------|------------------------|-------------|---------|-------------------|--|
| ILT FORD | ANALOG                 |             |         | FORD              |  |
| FORD     | DWG.<br>NO.<br>SHEET 1 | <b>of</b> 1 | 5/11/11 | CBI UNIT NUMBERS: |  |

| 16-18<br>G CDNNECTOR<br>1-480698-0<br>#39-7153-9<br>ERMINALS 3505<br>#39-7155-3<br>GOOD | 2 GND                                                                                                           | DOME LIGI<br>GROUND                                                                                                                | HTS                                           |
|-----------------------------------------------------------------------------------------|-----------------------------------------------------------------------------------------------------------------|------------------------------------------------------------------------------------------------------------------------------------|-----------------------------------------------|
|                                                                                         |                                                                                                                 |                                                                                                                                    |                                               |
|                                                                                         |                                                                                                                 |                                                                                                                                    |                                               |
| CONNECTOR<br>-480708-0<br>39-7155-3<br>39-7155-3                                        | 1 11R<br>2 12R<br>3 GND<br>4<br>5 28W<br>6 28W/K<br>7 28E<br>8 28E/K<br>9 28P<br>10 28P/K<br>11 28G<br>12 28G/K | RADIO IC<br>RADIO ME<br>GROUND<br>NOT USEI<br>LF SPKR<br>RF SPKR<br>RF SPKR<br>RF SPKR<br>RR SPKR<br>RR SPKR<br>LR SPKR<br>LR SPKR | <u>- M</u><br>+<br>-<br>+<br>+<br>-<br>+<br>+ |
| ILT FE                                                                                  | IRD ANALOG                                                                                                      | 1 of 1 5/11/11                                                                                                                     | REFERENCE DWG:<br>FIRD<br>CHI UNIT NUMBERS:   |