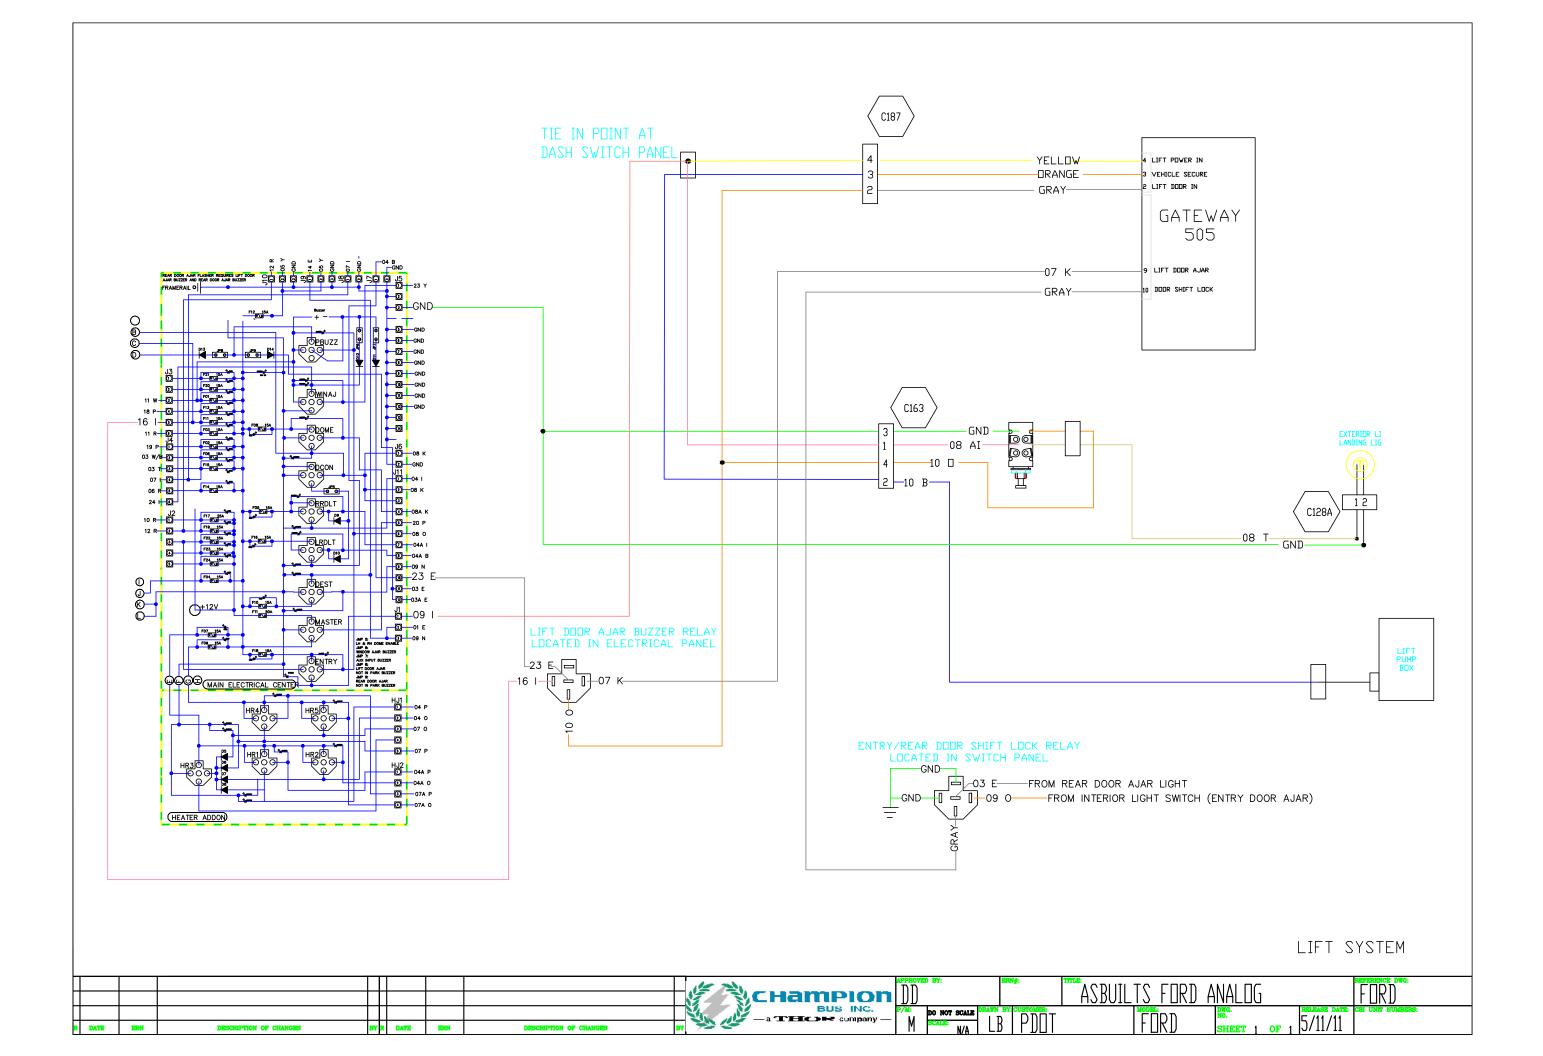

| C147-PW<br>MALE CONNECTOR 120200829<br>CBI #39-7214-5<br>MALE TERMINAL 12124582-L<br>CBI #39-7096-9<br>SEAL 12105323-V<br>CBI #39-7098-5<br>CBI #39-7098-5                                                                                                                                                                                                                                                                                                                                                                                                                                                                                                                                                                                                                                                                                                                                                                                                                                                                                                                                                                                                                                                                                                                                                                                                                                                                                                                                                                                                                                                                                                                                                                                                                                                                                                                                                                                                                                                                                                                                                                                                                                                                                                                                                                                                                                   | C187-P<br>1 10B LIFT POWER<br>2 06Y GATEWAY PWR<br>3 NOT USED<br>4 321<br>PLUG CONNECTOR<br>AMD 1-480702-0<br>CBI #39-7155-3<br>CBI #39-7155-3         | C189 <u>1 07I EXIT LIGHTS</u><br><u>2 GND GROUND</u><br><u>CAP CONNECTOR</u><br><u>AMP 1-480699-0</u><br><u>CBI #39-7155-2</u><br>PIN TERMINALS 350547-1<br><u>CBI #39-7155-2</u>                                                   | C153                 |
|----------------------------------------------------------------------------------------------------------------------------------------------------------------------------------------------------------------------------------------------------------------------------------------------------------------------------------------------------------------------------------------------------------------------------------------------------------------------------------------------------------------------------------------------------------------------------------------------------------------------------------------------------------------------------------------------------------------------------------------------------------------------------------------------------------------------------------------------------------------------------------------------------------------------------------------------------------------------------------------------------------------------------------------------------------------------------------------------------------------------------------------------------------------------------------------------------------------------------------------------------------------------------------------------------------------------------------------------------------------------------------------------------------------------------------------------------------------------------------------------------------------------------------------------------------------------------------------------------------------------------------------------------------------------------------------------------------------------------------------------------------------------------------------------------------------------------------------------------------------------------------------------------------------------------------------------------------------------------------------------------------------------------------------------------------------------------------------------------------------------------------------------------------------------------------------------------------------------------------------------------------------------------------------------------------------------------------------------------------------------------------------------|--------------------------------------------------------------------------------------------------------------------------------------------------------|-------------------------------------------------------------------------------------------------------------------------------------------------------------------------------------------------------------------------------------|----------------------|
| C140-P<br>1 09N MARKER LIGHT<br>2 09B BRAKE LIGHT<br>3 GND GROUND<br>PLUG CONNECTOR<br>AMP 1-480700-0<br>CBI #813-1914<br>PIN TERMINALS 350547-1<br>CBI #39-7155-2                                                                                                                                                                                                                                                                                                                                                                                                                                                                                                                                                                                                                                                                                                                                                                                                                                                                                                                                                                                                                                                                                                                                                                                                                                                                                                                                                                                                                                                                                                                                                                                                                                                                                                                                                                                                                                                                                                                                                                                                                                                                                                                                                                                                                           |                                                                                                                                                        |                                                                                                                                                                                                                                     |                      |
| C146-P<br>1 09N MARKER LIGHT<br>2 09B BRAKE LIGHT<br>3 GND GROUND<br>PLUG CONNECTOR<br>AMP 1-480700-0<br>CBI #813-1914<br>PIN TERMINALS 350547-1<br>CBI #39-7155-2                                                                                                                                                                                                                                                                                                                                                                                                                                                                                                                                                                                                                                                                                                                                                                                                                                                                                                                                                                                                                                                                                                                                                                                                                                                                                                                                                                                                                                                                                                                                                                                                                                                                                                                                                                                                                                                                                                                                                                                                                                                                                                                                                                                                                           |                                                                                                                                                        |                                                                                                                                                                                                                                     |                      |
| C144-P<br><u>I 18W REVERSE SIGNAL</u><br><u>PLUG CONNECTOR</u><br><u>AMP 1-480698-0</u><br><u>CBI #39-7153-9</u><br>PIN TERMINALS 350547-1<br><u>CBI #39-7155-2</u><br><b>I</b>                                                                                                                                                                                                                                                                                                                                                                                                                                                                                                                                                                                                                                                                                                                                                                                                                                                                                                                                                                                                                                                                                                                                                                                                                                                                                                                                                                                                                                                                                                                                                                                                                                                                                                                                                                                                                                                                                                                                                                                                                                                                                                                                                                                                              |                                                                                                                                                        |                                                                                                                                                                                                                                     |                      |
| C142-P<br>PLUG CONNECTOR<br>AMP 1-480699-0<br>CBI #39-7153-9<br>PIN TERMINALS 350547-1<br>CBI #39-7155-2<br>IIIIIIIIIIIIIIIIIIIIIIIIIIIIIIIIIIII                                                                                                                                                                                                                                                                                                                                                                                                                                                                                                                                                                                                                                                                                                                                                                                                                                                                                                                                                                                                                                                                                                                                                                                                                                                                                                                                                                                                                                                                                                                                                                                                                                                                                                                                                                                                                                                                                                                                                                                                                                                                                                                                                                                                                                             | C103-C 1 02P AUX PDWER<br>2 18W REVERSE SIGNAL<br>3 GND GRDUND<br>4 09N MARKER LIGHTS<br>5 NDT USED<br>6 18R RIGHT TURN SIG                            | C103-P<br>1 02P AUX POWER<br>2 18W BUZZER ALARM<br>3 GND GROUND<br>4 09N MARKER LIGHTS<br>5 NOT USED<br>6 18R RIGHT TURN SIG                                                                                                        |                      |
| C141-PW<br>MALE CONNECTOR 12020829<br>CBI #39-7044-5<br>MALE TERMINAL 12124582-L<br>CBI #39-7096-9<br>SEAL 1201532-V<br>CBI #39-7096-5<br>SEAL 1201532-V<br>CBI #30-7096-5<br>SEAL 120152-V<br>CBI #30-7096-5<br>SEAL 12015 | 7 03T REAR LUGG. LT8 GND GROUND9 09B BRAKE LIGHTS10 23Y WINDOW AJARAMP 1-480711-011 18Y LEFT TURN SIG11 18Y LEFT TURN SIG12 07I EXIT LIGHTS13 NOT USED | 703TREARLUGG.LT8GNDGROUND999BBBBBBBBBBBBBBBBBBBBBBBBBBBBBBBBBBBBBBBBBBBBBBBBBBBBBBBBBBBBBBBBBBBBBBBBBBBBBBBBBBBBBBBBBBBBBBBBBBBBBBBBBBBBBBBBBBBBBBBBBBBBBBBBBBBBBBBBBBBBBBBBBBBBBBBBBBBBBBBBBBBBBBBBBBBBBBBBBBBBBBBBBBBBB <td></td> |                      |
| CO68F O3AE REAR DOOR AJAR<br>SPEAKER TERMINAL<br>MOLEX TERM. TAPE<br>OV-DIS FEM F/INS 16-1423<br>CBI #39-4426-1                                                                                                                                                                                                                                                                                                                                                                                                                                                                                                                                                                                                                                                                                                                                                                                                                                                                                                                                                                                                                                                                                                                                                                                                                                                                                                                                                                                                                                                                                                                                                                                                                                                                                                                                                                                                                                                                                                                                                                                                                                                                                                                                                                                                                                                                              | 13   NDT USED     13   14180     14180   7" LIGHT     1503E   REAR DOOR AJAR     0   0     0   0     0   0     0   0     0   0                         | 13 NET USED<br>14180 7" LIGHT<br>1503E REAR DOOR AJAR                                                                                                                                                                               |                      |
| R DATE ERN DESCRIPTION OF CHANGES BY R DATE                                                                                                                                                                                                                                                                                                                                                                                                                                                                                                                                                                                                                                                                                                                                                                                                                                                                                                                                                                                                                                                                                                                                                                                                                                                                                                                                                                                                                                                                                                                                                                                                                                                                                                                                                                                                                                                                                                                                                                                                                                                                                                                                                                                                                                                                                                                                                  |                                                                                                                                                        |                                                                                                                                                                                                                                     | <u>SBUILT FORD A</u> |

## 1 09N MARKER LIGHT 2 GND GROUND

|          |                        |             |         | REFERENCE DWG:    |  |
|----------|------------------------|-------------|---------|-------------------|--|
| ILT FORD | ANALOG                 |             |         | FORD              |  |
| FORD     | DWG.<br>NO.<br>SHEET 1 | <b>of</b> 1 | 5/11/11 | CBI UNIT NUMBERS: |  |

| 16-18<br>G CDNNECTOR<br>1-480698-0<br>#39-7153-9<br>ERMINALS 3505<br>#39-7155-3<br>GOOD | 2 GND                                                                                                           | DOME LIGI<br>GROUND                                                                                                                | HTS                                           |
|-----------------------------------------------------------------------------------------|-----------------------------------------------------------------------------------------------------------------|------------------------------------------------------------------------------------------------------------------------------------|-----------------------------------------------|
|                                                                                         |                                                                                                                 |                                                                                                                                    |                                               |
|                                                                                         |                                                                                                                 |                                                                                                                                    |                                               |
| CONNECTOR<br>-480708-0<br>39-7155-3<br>39-7155-3                                        | 1 11R<br>2 12R<br>3 GND<br>4<br>5 28W<br>6 28W/K<br>7 28E<br>8 28E/K<br>9 28P<br>10 28P/K<br>11 28G<br>12 28G/K | RADIO IC<br>RADIO ME<br>GROUND<br>NOT USEI<br>LF SPKR<br>RF SPKR<br>RF SPKR<br>RF SPKR<br>RR SPKR<br>RR SPKR<br>LR SPKR<br>LR SPKR | <u>- M</u><br>+<br>-<br>+<br>+<br>-<br>+<br>+ |
| ILT FE                                                                                  | IRD ANALOG                                                                                                      | 1 of 1 5/11/11                                                                                                                     | REFERENCE DWG:<br>FIRD<br>CHI UNIT NUMBERS:   |