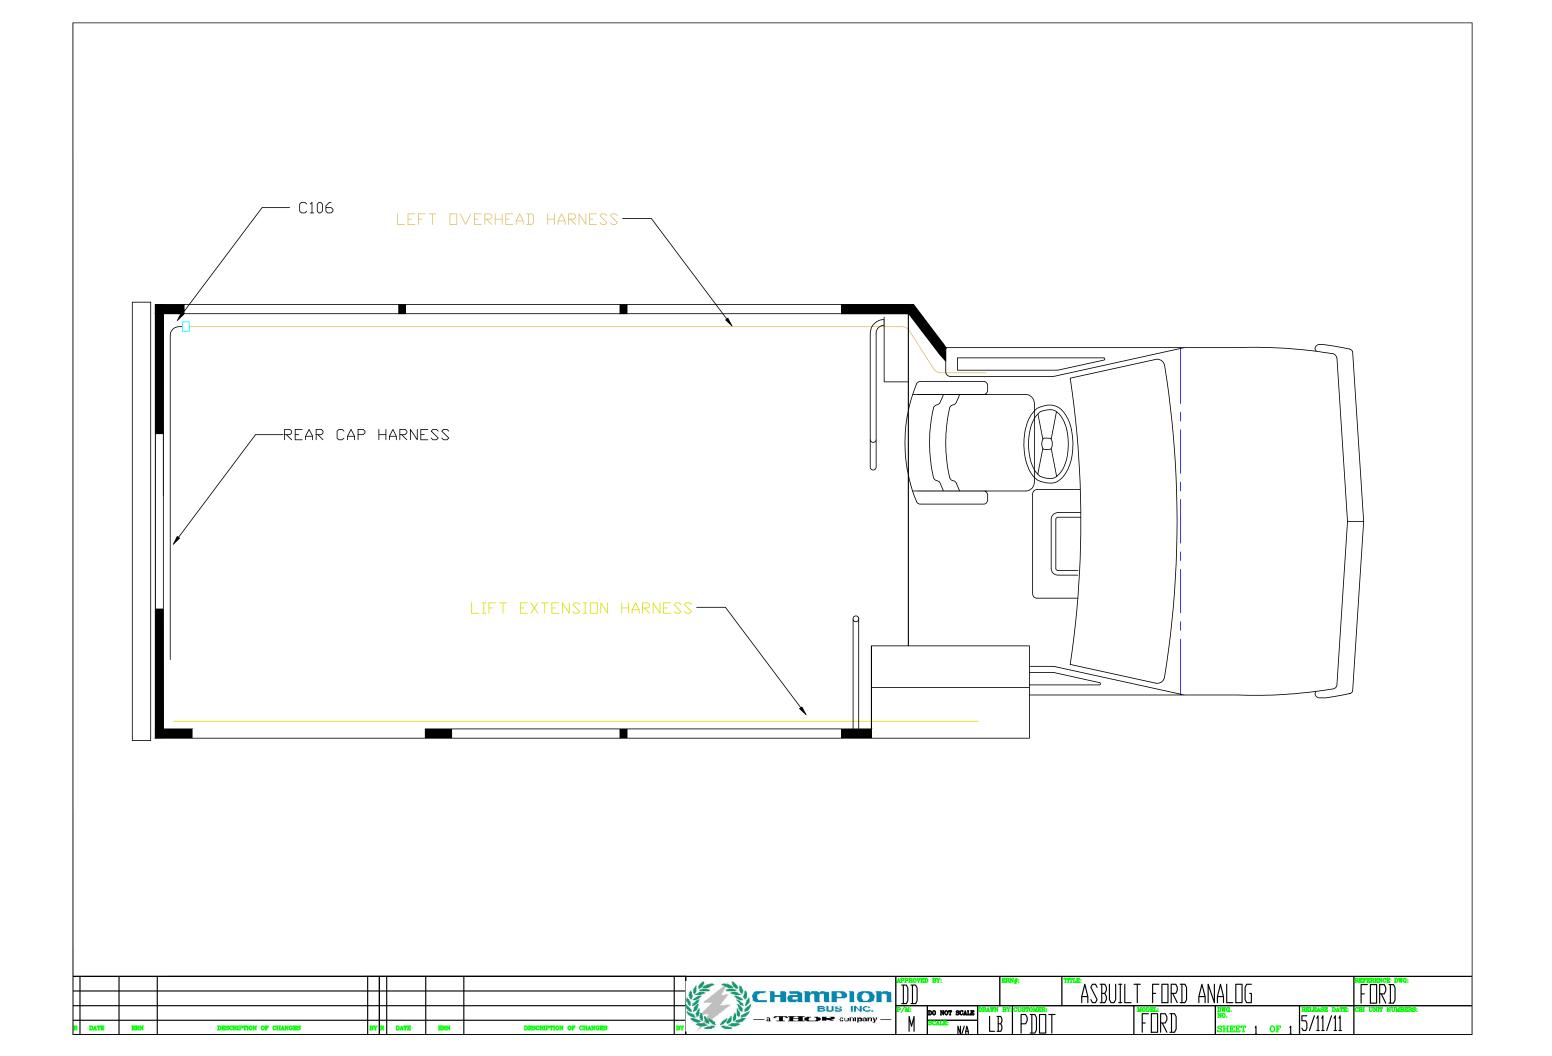

| LOCATED REAR DRIVER'S CORNER<br>BELOW FLOOR OF BUS |
|----------------------------------------------------|
| DRD ANALOG<br>FORD<br>RD Sheet 1 of 1 5/11/11      |

| R - +12V IGNITION / SWITCHED<br>Y - +12V BATTERY / CONSTANT<br>K - CHASSIS GROUND<br>NO CONNECTON<br>W/K - LF SPEAKER (+)<br>W/K - LF SPEAKER (+)<br>E - RF SPEAKER (+)<br>P - RF SPEAKER (+)<br>P - RF SPEAKER (+)<br>G - LR SPEAKER (+)<br>G/K - LR SPEAKER (-) |        |   | CHASSIS<br>TIE-IN PDINT |  |
|-------------------------------------------------------------------------------------------------------------------------------------------------------------------------------------------------------------------------------------------------------------------|--------|---|-------------------------|--|
|                                                                                                                                                                                                                                                                   |        |   |                         |  |
| VITION C                                                                                                                                                                                                                                                          | ONTROL |   |                         |  |
| FORD ANAL                                                                                                                                                                                                                                                         |        | F | ERENCE DWG:             |  |
|                                                                                                                                                                                                                                                                   |        |   |                         |  |