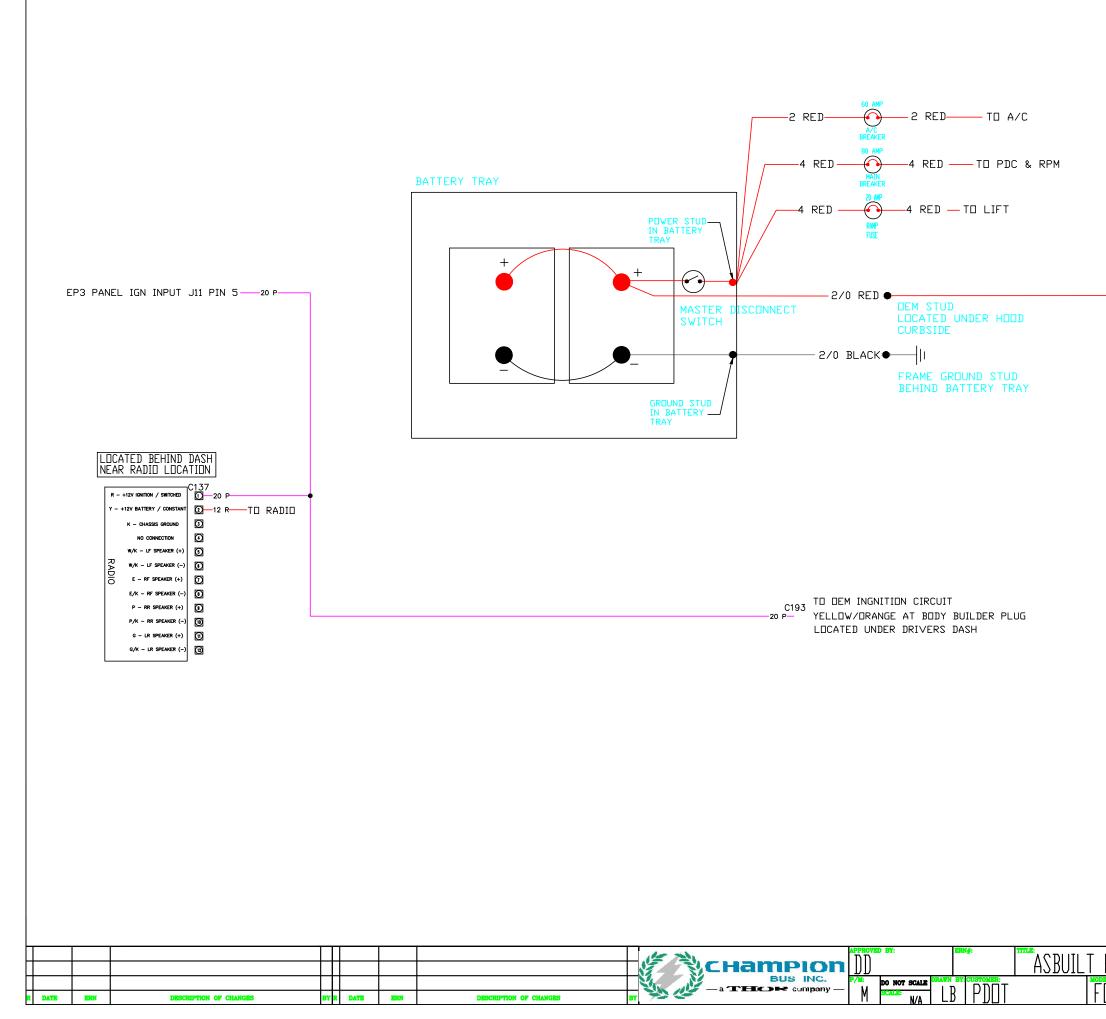

| LOCATED REAR DRIVER'S CORNER<br>BELOW FLOOR OF BUS |
|----------------------------------------------------|
| DRD ANALOG<br>FORD<br>RD Sheet 1 of 1 5/11/11      |

| R - +12V IGNITION / SWITCHED<br>Y - +12V BATTERY / CONSTANT<br>K - CHASSIS GROUND<br>NO CONNECTON<br>W/K - LF SPEAKER (+)<br>W/K - LF SPEAKER (+)<br>E - RF SPEAKER (+)<br>P - RF SPEAKER (+)<br>P - RF SPEAKER (+)<br>G - LR SPEAKER (+)<br>G/K - LR SPEAKER (-) |        |   | CHASSIS<br>TIE-IN PDINT |  |
|-------------------------------------------------------------------------------------------------------------------------------------------------------------------------------------------------------------------------------------------------------------------|--------|---|-------------------------|--|
|                                                                                                                                                                                                                                                                   |        |   |                         |  |
| VITION C                                                                                                                                                                                                                                                          | ONTROL |   |                         |  |
| FORD ANAL                                                                                                                                                                                                                                                         |        | F | ERENCE DWG:             |  |
|                                                                                                                                                                                                                                                                   |        |   |                         |  |