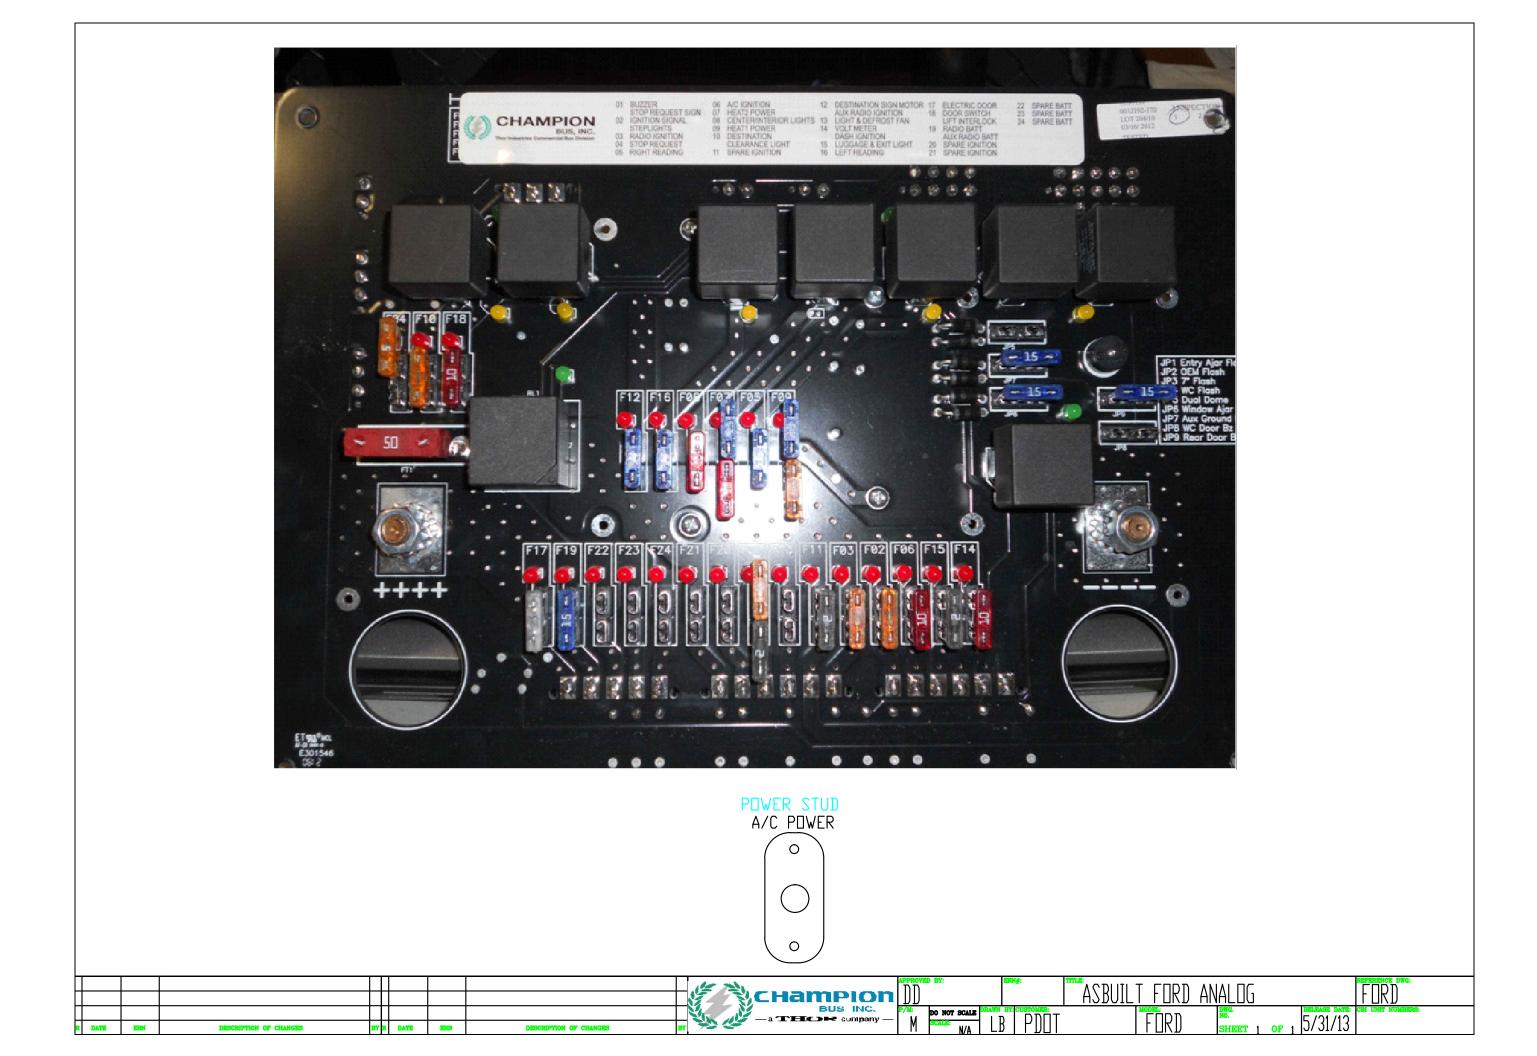

| F#  | VALUE | FUNCTION                       | CONNEC  |
|-----|-------|--------------------------------|---------|
| F1  | 5     | BUZZER                         | J3,3    |
| F2  | 10    | STEP LIGHTS IGN                | J4,1    |
| F3  | 15    | BACKUP CAMERA                  | J3,6    |
| F4  | NA    | NDT USED                       | -179-J  |
| F5  | 15    | STEP HEAT                      | J11,1   |
| F6  | 5     | AC IGNITION                    | J4,2    |
| F7  | 5     | RADIO PREP                     | -177-E  |
| F8  | 15    | DOME/CENTER LIGHT              | J11,2/J |
| F9  | 5     | HEAT 1                         | -177-G  |
| F10 | 10    | F CLEARANCE/SWITCH/DESTSIGN LT | J1,2/J1 |
| F11 | 5     | REAR DR BUZZ RLY               | J3,5/-  |
| F12 | 15    | RELAY POWER/DEST SIGN          | J9,2/J  |
| F13 | NA    | NOT USED                       | J3,4    |
| F14 | 15    | DASH SWITCH IGN                | J3,5    |
| F15 | NA    | NDT USED                       | J8,1    |
| F16 | NA    | NDT USED                       | J7,1    |
| F17 | 20    | DOOR BATTERY                   | J2,1    |
| F18 | 15    | DOOR SWITCH, LIFT, LIFT LIGHTS | J1,1    |
| F19 | 15    | RADIO BATTERY                  | J2,2    |
| F20 | 15    | CAMERA IGNITION                | J3,2    |
| F21 |       | SPARE IGNITION                 | J3,1    |
| F22 |       | SPARE BATTERY                  | J2,3    |
| F23 |       | SPARE BATTERY                  | J2,4    |
| F24 |       | SPARE BATTERY                  | J2,5    |