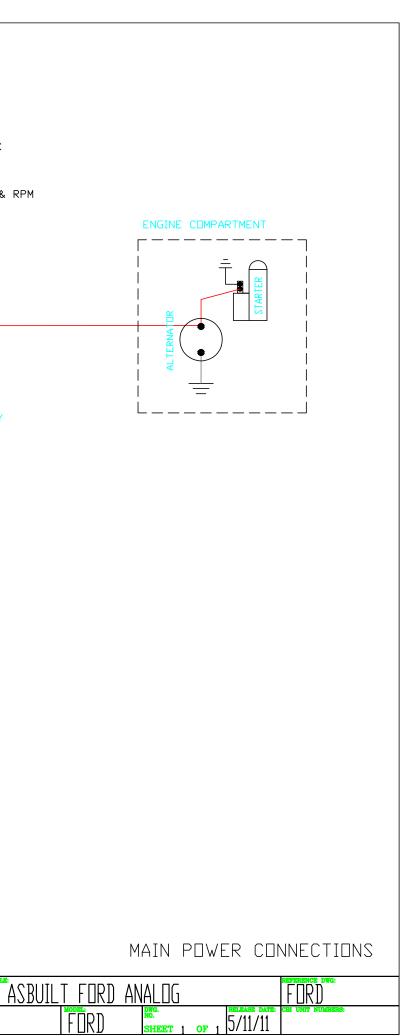

| F <u>ord</u><br>Trd | ANALOG<br>SHEET 1 OF 1 5/11. | REFERENCE DWG:<br>FORD<br>FDATE: CHI UNIT NUMBERS:<br>/11 |  |
|---------------------|------------------------------|-----------------------------------------------------------|--|