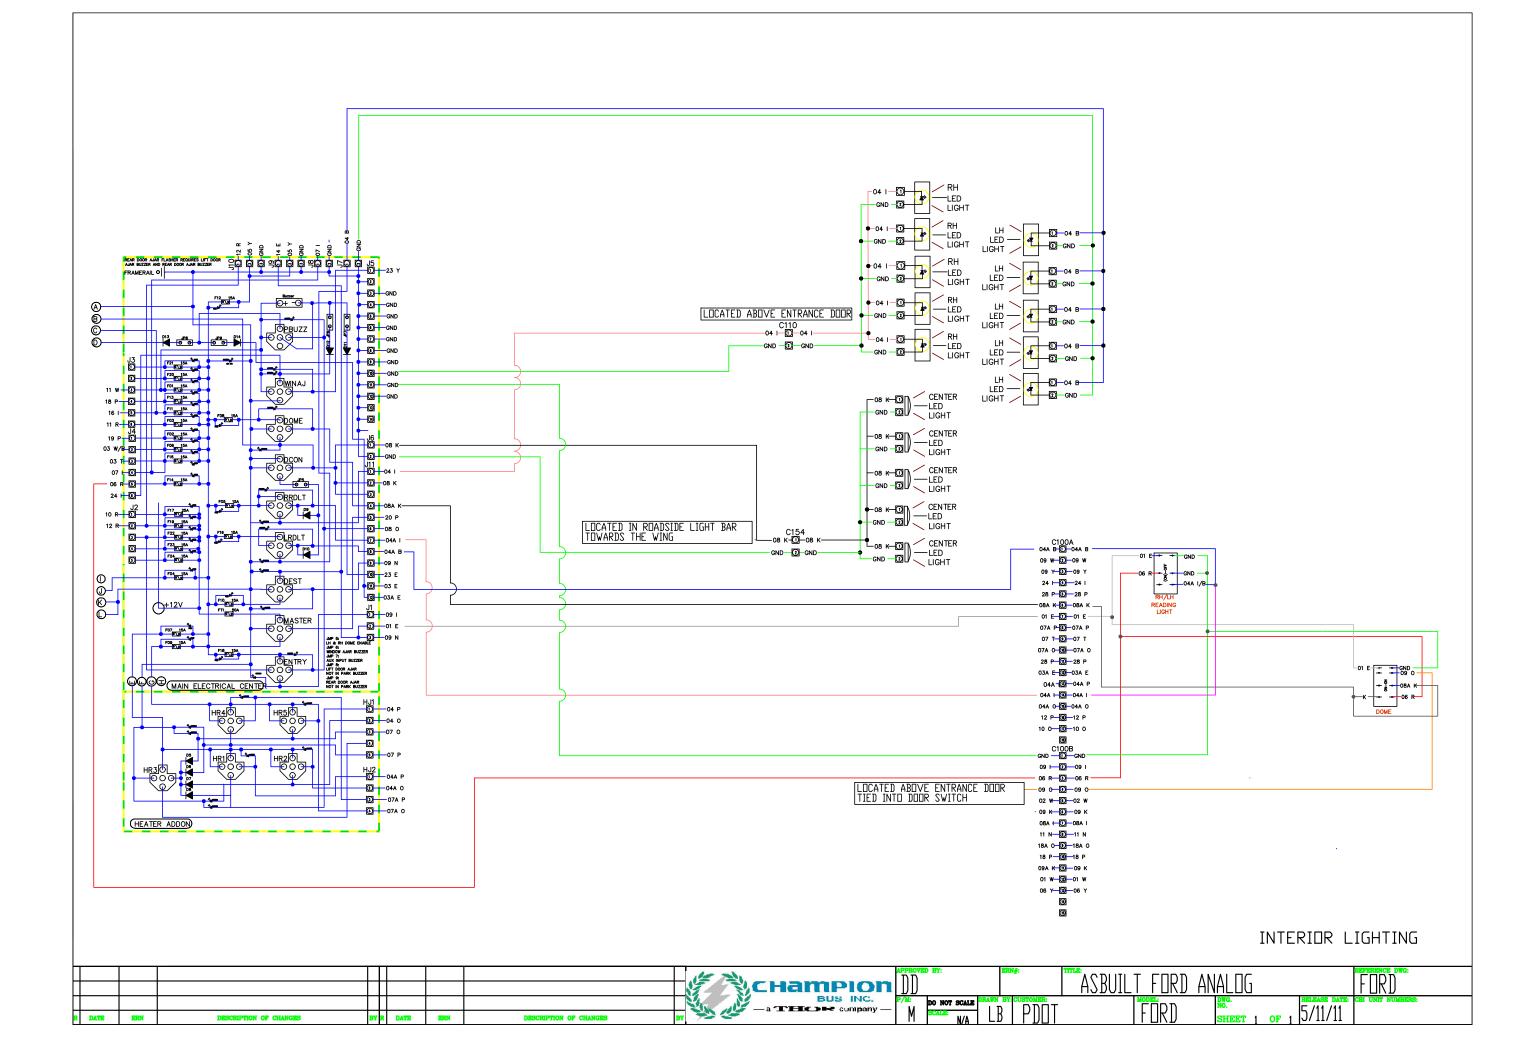

| ES 30.67 66                                 | POST BREAKER                  | WIRE NOT CONNECTED                                                                                 |
|---------------------------------------------|-------------------------------|----------------------------------------------------------------------------------------------------|
| GROUND LOCATION                             | INLINE FUSE                   | GROUND INPUT                                                                                       |
| POWER STUD<br>O<br>O<br>O                   | BREAKER<br>BREAKER            | CONNECTION POINT                                                                                   |
| DI⊡DE<br>★                                  | MICRO SWITCH                  |                                                                                                    |
| WIRE CONNECTED                              | BATTERY DISCONNECT            |                                                                                                    |
| GROUND BAR                                  | DPDT JAMB SWITCH              | FUSE BLOCK                                                                                         |
|                                             |                               |                                                                                                    |
| R DATE ERN DESCRIPTION OF CHANGES BY R DATE | ERN DESCRIPTION OF CHANGES BY | CHAMPION DI ASBU.<br>- a TEROR cumpany - M bo NOT SCALE DRAWN BY CUSTOMER:<br>M SCALE: N/A LB PDDT |

| LOCATED REAR DRIVER'S CORNER<br>BELOW FLOOR OF BUS |
|----------------------------------------------------|
| DRD ANALOG<br>FORD<br>RD Sheet 1 of 1 5/11/11      |

| R - +12V IGNITION / SWITCHED<br>Y - +12V BATTERY / CONSTANT<br>K - CHASSIS GROUND<br>NO CONNECTON<br>W/K - LF SPEAKER (+)<br>W/K - LF SPEAKER (+)<br>E - RF SPEAKER (+)<br>P - RF SPEAKER (+)<br>P - RF SPEAKER (+)<br>G - LR SPEAKER (+)<br>G/K - LR SPEAKER (-) |        |   | CHASSIS<br>TIE-IN PDINT |  |
|-------------------------------------------------------------------------------------------------------------------------------------------------------------------------------------------------------------------------------------------------------------------|--------|---|-------------------------|--|
|                                                                                                                                                                                                                                                                   |        |   |                         |  |
| VITION C                                                                                                                                                                                                                                                          | ONTROL |   |                         |  |
| FORD ANAL                                                                                                                                                                                                                                                         |        | F | ERENCE DWG:             |  |
|                                                                                                                                                                                                                                                                   |        |   |                         |  |