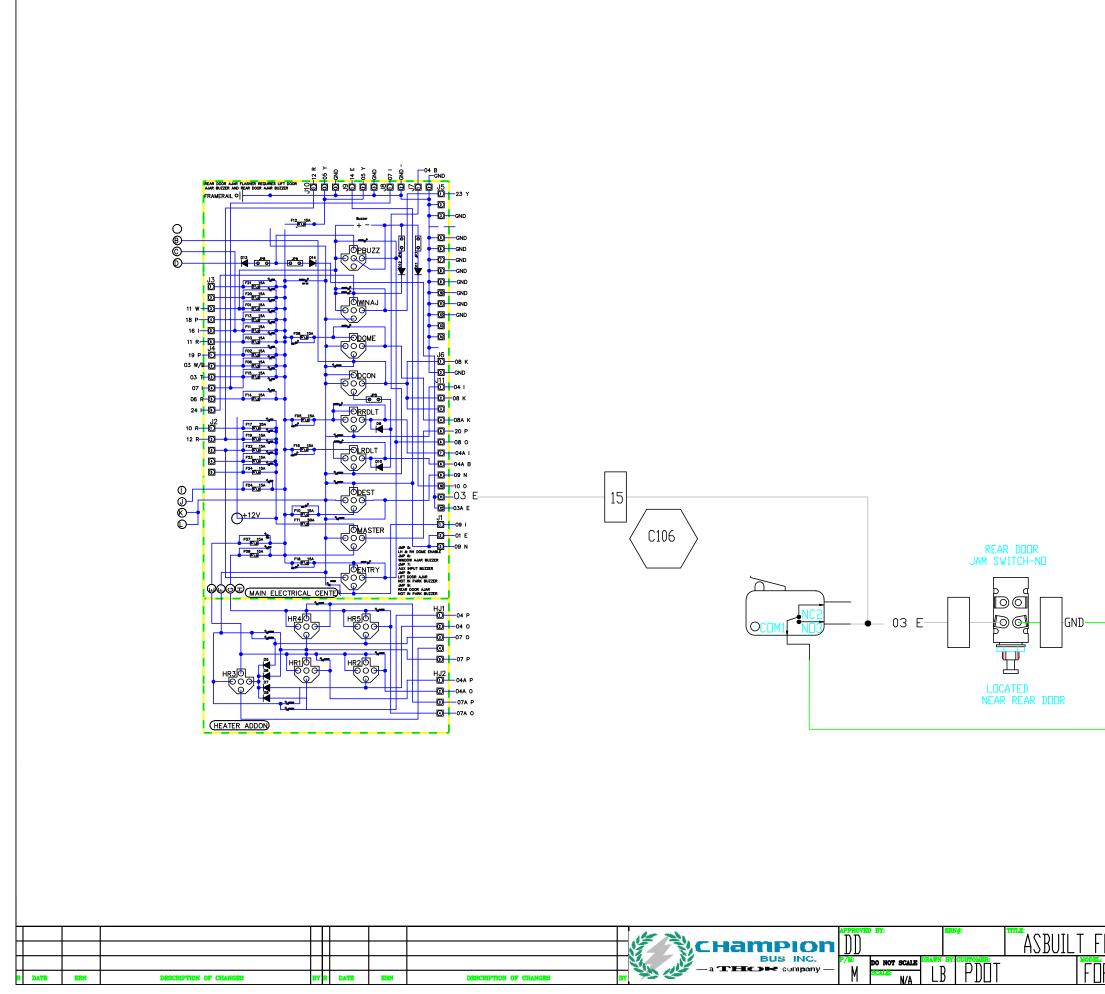

| F#  | VALUE | FUNCTION                       | CONNEC  |
|-----|-------|--------------------------------|---------|
| F1  | 5     | BUZZER                         | J3,3    |
| F2  | 10    | STEP LIGHTS IGN                | J4,1    |
| F3  | 15    | BACKUP CAMERA                  | J3,6    |
| F4  | NA    | NDT USED                       | -179-J  |
| F5  | 15    | STEP HEAT                      | J11,1   |
| F6  | 5     | AC IGNITION                    | J4,2    |
| F7  | 5     | RADIO PREP                     | -177-E  |
| F8  | 15    | DOME/CENTER LIGHT              | J11,2/J |
| F9  | 5     | HEAT 1                         | -177-G  |
| F10 | 10    | F CLEARANCE/SWITCH/DESTSIGN LT | J1,2/J1 |
| F11 | 5     | REAR DR BUZZ RLY               | J3,5/-  |
| F12 | 15    | RELAY POWER/DEST SIGN          | J9,2/J  |
| F13 | NA    | NOT USED                       | J3,4    |
| F14 | 15    | DASH SWITCH IGN                | J3,5    |
| F15 | NA    | NDT USED                       | J8,1    |
| F16 | NA    | NDT USED                       | J7,1    |
| F17 | 20    | DOOR BATTERY                   | J2,1    |
| F18 | 15    | DOOR SWITCH, LIFT, LIFT LIGHTS | J1,1    |
| F19 | 15    | RADIO BATTERY                  | J2,2    |
| F20 | 15    | CAMERA IGNITION                | J3,2    |
| F21 |       | SPARE IGNITION                 | J3,1    |
| F22 |       | SPARE BATTERY                  | J2,3    |
| F23 |       | SPARE BATTERY                  | J2,4    |
| F24 |       | SPARE BATTERY                  | J2,5    |

| IECTOR                  |                                        |
|-------------------------|----------------------------------------|
|                         |                                        |
| 1                       |                                        |
| — J                     |                                        |
|                         |                                        |
| <u>-e</u><br>/j11,3/j61 |                                        |
| -G                      |                                        |
| ÚJ1,3/J9,1<br>/-178-0   |                                        |
| /-178-C<br>/J10,2       |                                        |
|                         |                                        |
|                         |                                        |
|                         |                                        |
|                         |                                        |
|                         |                                        |
|                         |                                        |
|                         |                                        |
|                         |                                        |
|                         |                                        |
|                         |                                        |
|                         | rase date: CBI UNIT NUMBERS:<br>/31/13 |
|                         |                                        |