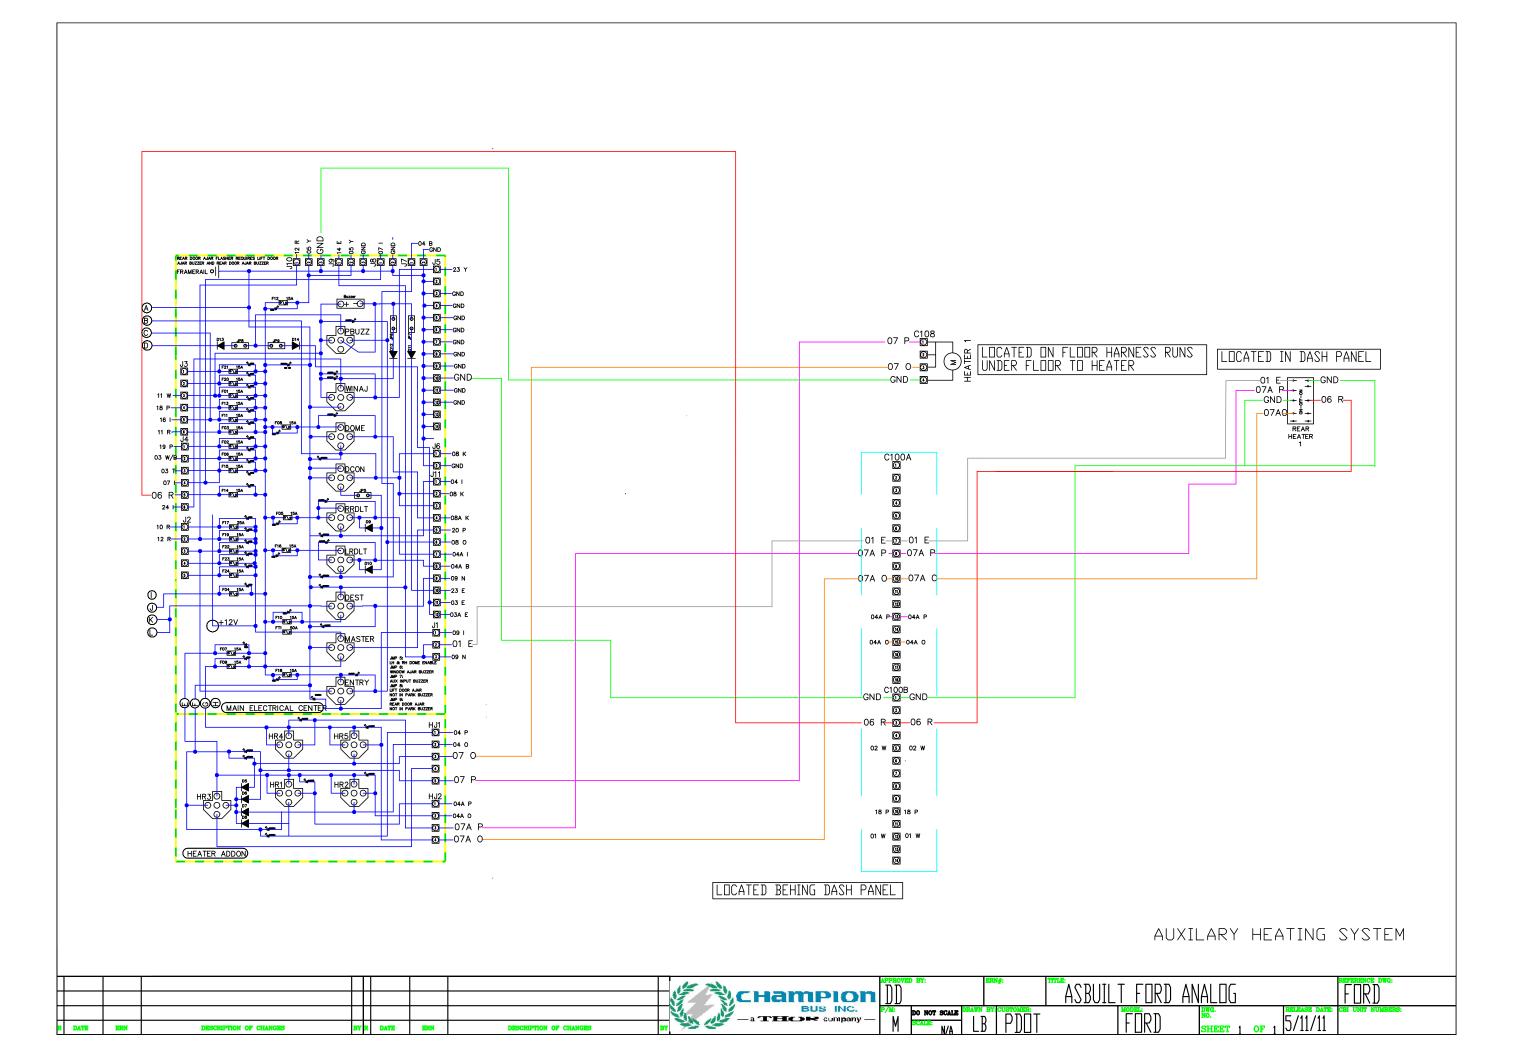

| F#  | VALUE | FUNCTION                       | CONNEC  |
|-----|-------|--------------------------------|---------|
| F1  | 5     | BUZZER                         | J3,3    |
| F2  | 10    | STEP LIGHTS IGN                | J4,1    |
| F3  | 15    | BACKUP CAMERA                  | J3,6    |
| F4  | NA    | NDT USED                       | -179-J  |
| F5  | 15    | STEP HEAT                      | J11,1   |
| F6  | 5     | AC IGNITION                    | J4,2    |
| F7  | 5     | RADIO PREP                     | -177-E  |
| F8  | 15    | DOME/CENTER LIGHT              | J11,2/J |
| F9  | 5     | HEAT 1                         | -177-G  |
| F10 | 10    | F CLEARANCE/SWITCH/DESTSIGN LT | J1,2/J1 |
| F11 | 5     | REAR DR BUZZ RLY               | J3,5/-  |
| F12 | 15    | RELAY POWER/DEST SIGN          | J9,2/J  |
| F13 | NA    | NOT USED                       | J3,4    |
| F14 | 15    | DASH SWITCH IGN                | J3,5    |
| F15 | NA    | NDT USED                       | J8,1    |
| F16 | NA    | NDT USED                       | J7,1    |
| F17 | 20    | DOOR BATTERY                   | J2,1    |
| F18 | 15    | DOOR SWITCH, LIFT, LIFT LIGHTS | J1,1    |
| F19 | 15    | RADIO BATTERY                  | J2,2    |
| F20 | 15    | CAMERA IGNITION                | J3,2    |
| F21 |       | SPARE IGNITION                 | J3,1    |
| F22 |       | SPARE BATTERY                  | J2,3    |
| F23 |       | SPARE BATTERY                  | J2,4    |
| F24 |       | SPARE BATTERY                  | J2,5    |

| IECTOR                  |                                        |
|-------------------------|----------------------------------------|
|                         |                                        |
| 1                       |                                        |
| — J                     |                                        |
|                         |                                        |
| <u>-e</u><br>/j11,3/j61 |                                        |
| -G                      |                                        |
| ÚJ1,3/J9,1<br>/-178-0   |                                        |
| /-178-C<br>/J10,2       |                                        |
|                         |                                        |
|                         |                                        |
|                         |                                        |
|                         |                                        |
|                         |                                        |
|                         |                                        |
|                         |                                        |
|                         |                                        |
|                         |                                        |
|                         |                                        |
|                         | rase date: CBI UNIT NUMBERS:<br>/31/13 |
|                         |                                        |