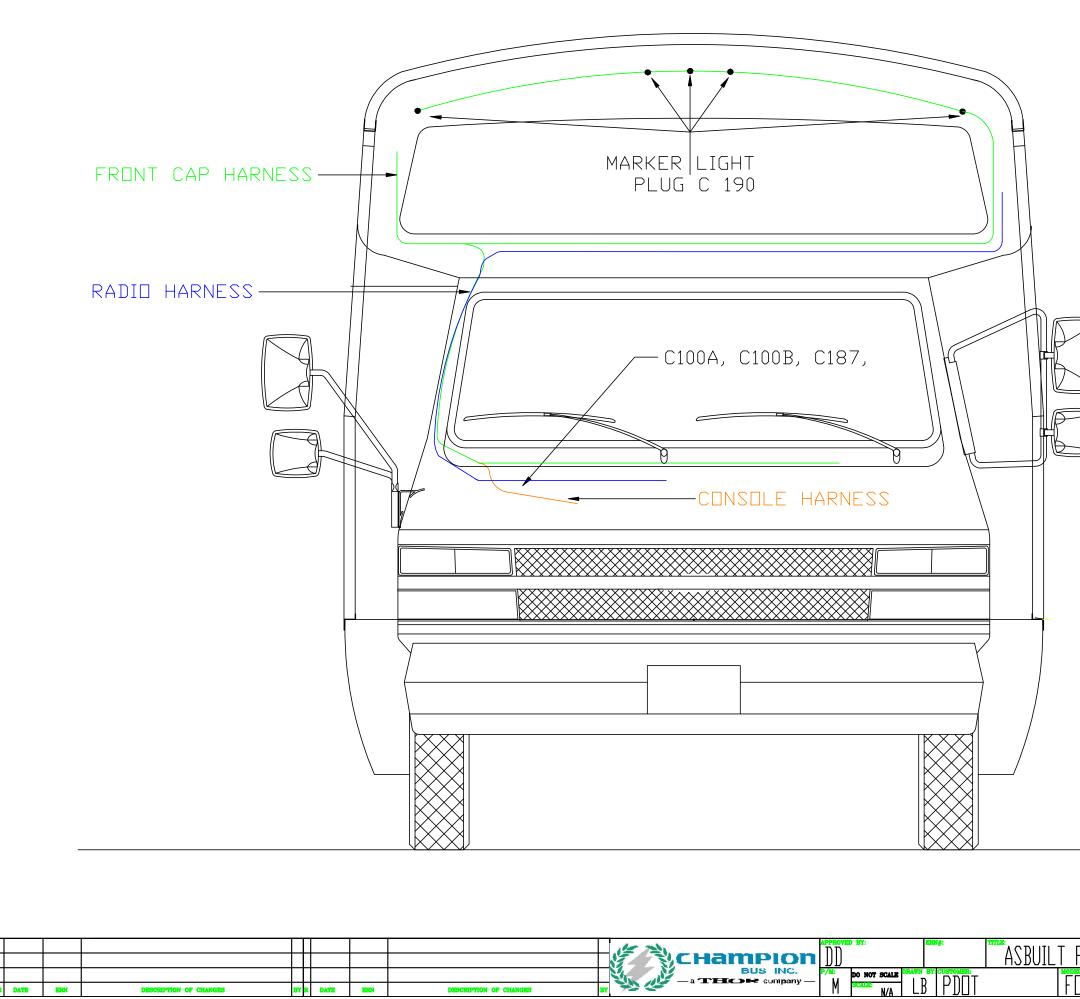

| C147-PW<br>MALE CONNECTOR 120200829<br>CBI #39-7214-5<br>MALE TERMINAL 12124582-L<br>CBI #39-7096-9<br>SEAL 12105323-V<br>CBI #39-7098-5<br>CBI #39-7098-5                                                                                                                                                                                                                                                                                                                                                                                                                                                                                                                                                                                                                                                                                                                                                                                                                                                                                                                                                                                                                                                                                                                                                                                                                                                                                                                                                                                                                                                                                                                                                                                                                                                                                                                                                                                                                                                                                                                                                                                                                                                                                                                                                                                                                                   | C187-P<br>1 10B LIFT POWER<br>2 06Y GATEWAY PWR<br>3 NOT USED<br>4 321<br>PLUG CONNECTOR<br>AMD 1-480702-0<br>CBI #39-7155-3<br>CBI #39-7155-3         | C189 <u>1 07I EXIT LIGHTS</u><br><u>2 GND GROUND</u><br><u>CAP CONNECTOR</u><br><u>AMP 1-480699-0</u><br><u>CBI #39-7155-2</u><br>PIN TERMINALS 350547-1<br><u>CBI #39-7155-2</u>                                                   | C153                 |
|----------------------------------------------------------------------------------------------------------------------------------------------------------------------------------------------------------------------------------------------------------------------------------------------------------------------------------------------------------------------------------------------------------------------------------------------------------------------------------------------------------------------------------------------------------------------------------------------------------------------------------------------------------------------------------------------------------------------------------------------------------------------------------------------------------------------------------------------------------------------------------------------------------------------------------------------------------------------------------------------------------------------------------------------------------------------------------------------------------------------------------------------------------------------------------------------------------------------------------------------------------------------------------------------------------------------------------------------------------------------------------------------------------------------------------------------------------------------------------------------------------------------------------------------------------------------------------------------------------------------------------------------------------------------------------------------------------------------------------------------------------------------------------------------------------------------------------------------------------------------------------------------------------------------------------------------------------------------------------------------------------------------------------------------------------------------------------------------------------------------------------------------------------------------------------------------------------------------------------------------------------------------------------------------------------------------------------------------------------------------------------------------|--------------------------------------------------------------------------------------------------------------------------------------------------------|-------------------------------------------------------------------------------------------------------------------------------------------------------------------------------------------------------------------------------------|----------------------|
| C140-P<br>1 09N MARKER LIGHT<br>2 09B BRAKE LIGHT<br>3 GND GROUND<br>PLUG CONNECTOR<br>AMP 1-480700-0<br>CBI #813-1914<br>PIN TERMINALS 350547-1<br>CBI #39-7155-2                                                                                                                                                                                                                                                                                                                                                                                                                                                                                                                                                                                                                                                                                                                                                                                                                                                                                                                                                                                                                                                                                                                                                                                                                                                                                                                                                                                                                                                                                                                                                                                                                                                                                                                                                                                                                                                                                                                                                                                                                                                                                                                                                                                                                           |                                                                                                                                                        |                                                                                                                                                                                                                                     |                      |
| C146-P<br>1 09N MARKER LIGHT<br>2 09B BRAKE LIGHT<br>3 GND GROUND<br>PLUG CONNECTOR<br>AMP 1-480700-0<br>CBI #813-1914<br>PIN TERMINALS 350547-1<br>CBI #39-7155-2                                                                                                                                                                                                                                                                                                                                                                                                                                                                                                                                                                                                                                                                                                                                                                                                                                                                                                                                                                                                                                                                                                                                                                                                                                                                                                                                                                                                                                                                                                                                                                                                                                                                                                                                                                                                                                                                                                                                                                                                                                                                                                                                                                                                                           |                                                                                                                                                        |                                                                                                                                                                                                                                     |                      |
| C144-P<br><u>I 18W REVERSE SIGNAL</u><br><u>PLUG CONNECTOR</u><br><u>AMP 1-480698-0</u><br><u>CBI #39-7153-9</u><br>PIN TERMINALS 350547-1<br><u>CBI #39-7155-2</u><br><b>I</b>                                                                                                                                                                                                                                                                                                                                                                                                                                                                                                                                                                                                                                                                                                                                                                                                                                                                                                                                                                                                                                                                                                                                                                                                                                                                                                                                                                                                                                                                                                                                                                                                                                                                                                                                                                                                                                                                                                                                                                                                                                                                                                                                                                                                              |                                                                                                                                                        |                                                                                                                                                                                                                                     |                      |
| C142-P<br>PLUG CONNECTOR<br>AMP 1-480699-0<br>CBI #39-7153-9<br>PIN TERMINALS 350547-1<br>CBI #39-7155-2<br>IIIIIIIIIIIIIIIIIIIIIIIIIIIIIIIIIIII                                                                                                                                                                                                                                                                                                                                                                                                                                                                                                                                                                                                                                                                                                                                                                                                                                                                                                                                                                                                                                                                                                                                                                                                                                                                                                                                                                                                                                                                                                                                                                                                                                                                                                                                                                                                                                                                                                                                                                                                                                                                                                                                                                                                                                             | C103-C 1 02P AUX PDWER<br>2 18W REVERSE SIGNAL<br>3 GND GRDUND<br>4 09N MARKER LIGHTS<br>5 NDT USED<br>6 18R RIGHT TURN SIG                            | C103-P<br>1 02P AUX POWER<br>2 18W BUZZER ALARM<br>3 GND GROUND<br>4 09N MARKER LIGHTS<br>5 NOT USED<br>6 18R RIGHT TURN SIG                                                                                                        |                      |
| C141-PW<br>MALE CONNECTOR 12020829<br>CBI #39-7044-5<br>MALE TERMINAL 12124582-L<br>CBI #39-7096-9<br>SEAL 1201532-V<br>CBI #39-7096-5<br>SEAL 1201532-V<br>CBI #30-7096-5<br>SEAL 120152-V<br>CBI #30-7096-5<br>SEAL 12015 | 7 03T REAR LUGG. LT8 GND GROUND9 09B BRAKE LIGHTS10 23Y WINDOW AJARAMP 1-480711-011 18Y LEFT TURN SIG11 18Y LEFT TURN SIG12 07I EXIT LIGHTS13 NOT USED | 703TREARLUGG.LT8GNDGROUND999BBBBBBBBBBBBBBBBBBBBBBBBBBBBBBBBBBBBBBBBBBBBBBBBBBBBBBBBBBBBBBBBBBBBBBBBBBBBBBBBBBBBBBBBBBBBBBBBBBBBBBBBBBBBBBBBBBBBBBBBBBBBBBBBBBBBBBBBBBBBBBBBBBBBBBBBBBBBBBBBBBBBBBBBBBBBBBBBBBBBBBBBBBBBB <td></td> |                      |
| CO68F O3AE REAR DOOR AJAR<br>SPEAKER TERMINAL<br>MOLEX TERM. TAPE<br>OV-DIS FEM F/INS 16-1423<br>CBI #39-4426-1                                                                                                                                                                                                                                                                                                                                                                                                                                                                                                                                                                                                                                                                                                                                                                                                                                                                                                                                                                                                                                                                                                                                                                                                                                                                                                                                                                                                                                                                                                                                                                                                                                                                                                                                                                                                                                                                                                                                                                                                                                                                                                                                                                                                                                                                              | 13   NDT USED     13   14180     14180   7" LIGHT     1503E   REAR DOOR AJAR     0   0     0   0     0   0     0   0     0   0                         | 13 NET USED<br>14180 7" LIGHT<br>1503E REAR DOOR AJAR                                                                                                                                                                               |                      |
| R DATE ERN DESCRIPTION OF CHANGES BY R DATE                                                                                                                                                                                                                                                                                                                                                                                                                                                                                                                                                                                                                                                                                                                                                                                                                                                                                                                                                                                                                                                                                                                                                                                                                                                                                                                                                                                                                                                                                                                                                                                                                                                                                                                                                                                                                                                                                                                                                                                                                                                                                                                                                                                                                                                                                                                                                  |                                                                                                                                                        |                                                                                                                                                                                                                                     | <u>SBUILT FORD A</u> |

## 1 09N MARKER LIGHT 2 GND GROUND

|          |                        |             |         | REFERENCE DWG:    |  |
|----------|------------------------|-------------|---------|-------------------|--|
| ILT FORD | ANALOG                 |             |         | FORD              |  |
| FORD     | DWG.<br>NO.<br>SHEET 1 | <b>of</b> 1 | 5/11/11 | CBI UNIT NUMBERS: |  |