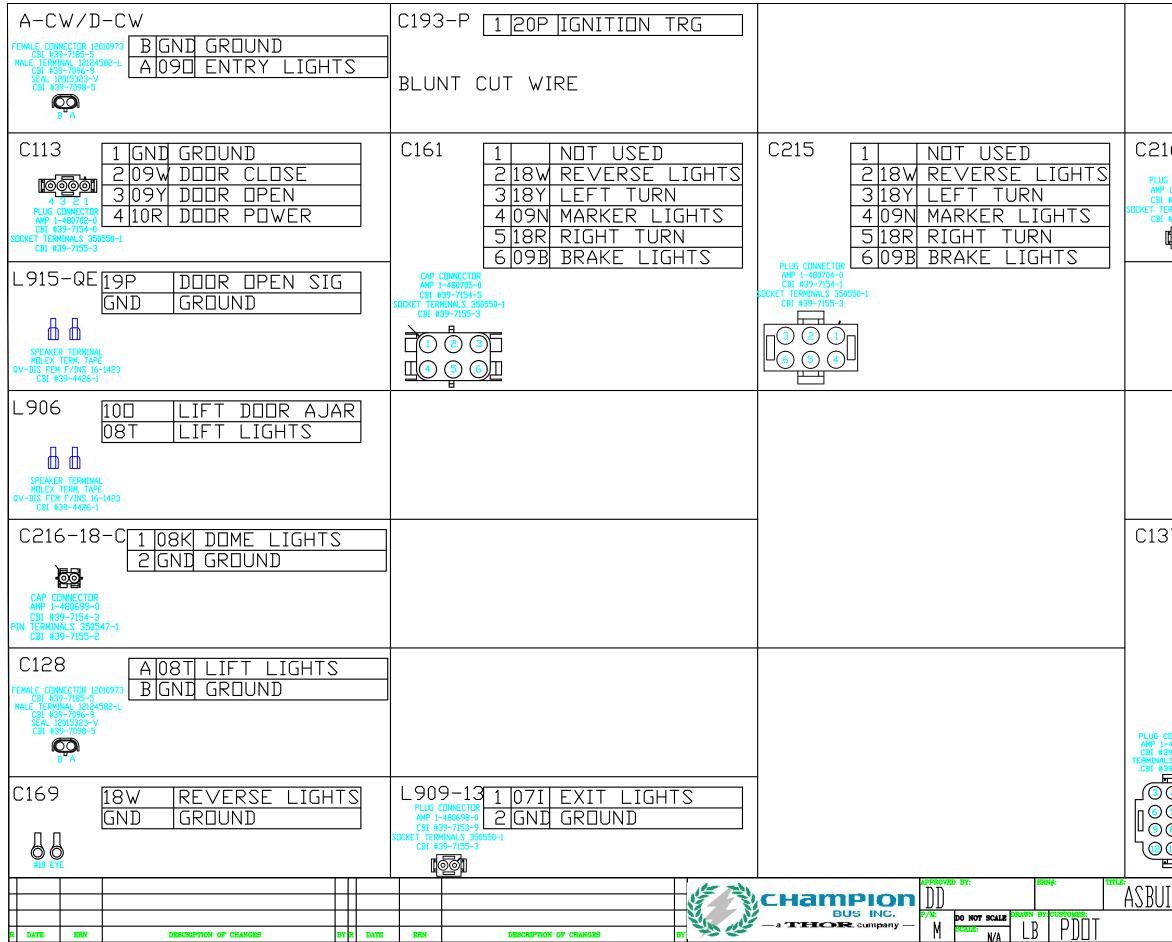

| C147-PW<br>MALE CONNECTOR 120200829<br>CBI #39-7214-5<br>MALE TERMINAL 12124582-L<br>CBI #39-7096-9<br>SEAL 12105323-V<br>CBI #39-7098-5<br>CBI #39-7098-5                                                                                                                                                                                                                                                                                                                                                                                                                                                                                                                                                                                                                                                                                                                                                                                                                                                                                                                                                                                                                                                                                                                                                                                                                                                                                                                                                                                                                                                                                                                                                                                                                                                                                                                                                                                                                                                                                                                                                                                                                                                                                                                                                                                                                                   | C187-P<br>1 10B LIFT POWER<br>2 06Y GATEWAY PWR<br>3 NOT USED<br>4 321<br>PLUG CONNECTOR<br>AMD 1-480702-0<br>CBI #39-7155-3<br>CBI #39-7155-3         | C189 <u>1 07I EXIT LIGHTS</u><br><u>2 GND GROUND</u><br><u>CAP CONNECTOR</u><br><u>AMP 1-480699-0</u><br><u>CBI #39-7155-2</u><br>PIN TERMINALS 350547-1<br><u>CBI #39-7155-2</u>                                                   | C153                 |
|----------------------------------------------------------------------------------------------------------------------------------------------------------------------------------------------------------------------------------------------------------------------------------------------------------------------------------------------------------------------------------------------------------------------------------------------------------------------------------------------------------------------------------------------------------------------------------------------------------------------------------------------------------------------------------------------------------------------------------------------------------------------------------------------------------------------------------------------------------------------------------------------------------------------------------------------------------------------------------------------------------------------------------------------------------------------------------------------------------------------------------------------------------------------------------------------------------------------------------------------------------------------------------------------------------------------------------------------------------------------------------------------------------------------------------------------------------------------------------------------------------------------------------------------------------------------------------------------------------------------------------------------------------------------------------------------------------------------------------------------------------------------------------------------------------------------------------------------------------------------------------------------------------------------------------------------------------------------------------------------------------------------------------------------------------------------------------------------------------------------------------------------------------------------------------------------------------------------------------------------------------------------------------------------------------------------------------------------------------------------------------------------|--------------------------------------------------------------------------------------------------------------------------------------------------------|-------------------------------------------------------------------------------------------------------------------------------------------------------------------------------------------------------------------------------------|----------------------|
| C140-P<br>1 09N MARKER LIGHT<br>2 09B BRAKE LIGHT<br>3 GND GROUND<br>PLUG CONNECTOR<br>AMP 1-480700-0<br>CBI #813-1914<br>PIN TERMINALS 350547-1<br>CBI #39-7155-2                                                                                                                                                                                                                                                                                                                                                                                                                                                                                                                                                                                                                                                                                                                                                                                                                                                                                                                                                                                                                                                                                                                                                                                                                                                                                                                                                                                                                                                                                                                                                                                                                                                                                                                                                                                                                                                                                                                                                                                                                                                                                                                                                                                                                           |                                                                                                                                                        |                                                                                                                                                                                                                                     |                      |
| C146-P<br>1 09N MARKER LIGHT<br>2 09B BRAKE LIGHT<br>3 GND GROUND<br>PLUG CONNECTOR<br>AMP 1-480700-0<br>CBI #813-1914<br>PIN TERMINALS 350547-1<br>CBI #39-7155-2                                                                                                                                                                                                                                                                                                                                                                                                                                                                                                                                                                                                                                                                                                                                                                                                                                                                                                                                                                                                                                                                                                                                                                                                                                                                                                                                                                                                                                                                                                                                                                                                                                                                                                                                                                                                                                                                                                                                                                                                                                                                                                                                                                                                                           |                                                                                                                                                        |                                                                                                                                                                                                                                     |                      |
| C144-P<br><u>I 18W REVERSE SIGNAL</u><br><u>PLUG CONNECTOR</u><br><u>AMP 1-480698-0</u><br><u>CBI #39-7153-9</u><br>PIN TERMINALS 350547-1<br><u>CBI #39-7155-2</u><br><b>I</b>                                                                                                                                                                                                                                                                                                                                                                                                                                                                                                                                                                                                                                                                                                                                                                                                                                                                                                                                                                                                                                                                                                                                                                                                                                                                                                                                                                                                                                                                                                                                                                                                                                                                                                                                                                                                                                                                                                                                                                                                                                                                                                                                                                                                              |                                                                                                                                                        |                                                                                                                                                                                                                                     |                      |
| C142-P<br>PLUG CONNECTOR<br>AMP 1-480699-0<br>CBI #39-7153-9<br>PIN TERMINALS 350547-1<br>CBI #39-7155-2<br>IIIIIIIIIIIIIIIIIIIIIIIIIIIIIIIIIIII                                                                                                                                                                                                                                                                                                                                                                                                                                                                                                                                                                                                                                                                                                                                                                                                                                                                                                                                                                                                                                                                                                                                                                                                                                                                                                                                                                                                                                                                                                                                                                                                                                                                                                                                                                                                                                                                                                                                                                                                                                                                                                                                                                                                                                             | C103-C 1 02P AUX PDWER<br>2 18W REVERSE SIGNAL<br>3 GND GRDUND<br>4 09N MARKER LIGHTS<br>5 NDT USED<br>6 18R RIGHT TURN SIG                            | C103-P<br>1 02P AUX POWER<br>2 18W BUZZER ALARM<br>3 GND GROUND<br>4 09N MARKER LIGHTS<br>5 NOT USED<br>6 18R RIGHT TURN SIG                                                                                                        |                      |
| C141-PW<br>MALE CONNECTOR 12020829<br>CBI #39-7044-5<br>MALE TERMINAL 12124582-L<br>CBI #39-7096-9<br>SEAL 1201532-V<br>CBI #39-7096-5<br>SEAL 1201532-V<br>CBI #30-7096-5<br>SEAL 120152-V<br>CBI #30-7096-5<br>SEAL 12015 | 7 03T REAR LUGG. LT8 GND GROUND9 09B BRAKE LIGHTS10 23Y WINDOW AJARAMP 1-480711-011 18Y LEFT TURN SIG11 18Y LEFT TURN SIG12 07I EXIT LIGHTS13 NOT USED | 703TREARLUGG.LT8GNDGROUND999BBBBBBBBBBBBBBBBBBBBBBBBBBBBBBBBBBBBBBBBBBBBBBBBBBBBBBBBBBBBBBBBBBBBBBBBBBBBBBBBBBBBBBBBBBBBBBBBBBBBBBBBBBBBBBBBBBBBBBBBBBBBBBBBBBBBBBBBBBBBBBBBBBBBBBBBBBBBBBBBBBBBBBBBBBBBBBBBBBBBBBBBBBBBB <td></td> |                      |
| CO68F O3AE REAR DOOR AJAR<br>SPEAKER TERMINAL<br>MOLEX TERM. TAPE<br>OV-DIS FEM F/INS 16-1423<br>CBI #39-4426-1                                                                                                                                                                                                                                                                                                                                                                                                                                                                                                                                                                                                                                                                                                                                                                                                                                                                                                                                                                                                                                                                                                                                                                                                                                                                                                                                                                                                                                                                                                                                                                                                                                                                                                                                                                                                                                                                                                                                                                                                                                                                                                                                                                                                                                                                              | 13   NDT USED     13   14180     14180   7" LIGHT     1503E   REAR DOOR AJAR     0   0     0   0     0   0     0   0     0   0                         | 13 NET USED<br>14180 7" LIGHT<br>1503E REAR DOOR AJAR                                                                                                                                                                               |                      |
| R DATE ERN DESCRIPTION OF CHANGES BY R DATE                                                                                                                                                                                                                                                                                                                                                                                                                                                                                                                                                                                                                                                                                                                                                                                                                                                                                                                                                                                                                                                                                                                                                                                                                                                                                                                                                                                                                                                                                                                                                                                                                                                                                                                                                                                                                                                                                                                                                                                                                                                                                                                                                                                                                                                                                                                                                  |                                                                                                                                                        |                                                                                                                                                                                                                                     | <u>SBUILT FORD A</u> |

## 1 09N MARKER LIGHT 2 GND GROUND

|          |                        |             |         | REFERENCE DWG:    |  |
|----------|------------------------|-------------|---------|-------------------|--|
| ILT FORD | ANALOG                 |             |         | FORD              |  |
| FORD     | DWG.<br>NO.<br>SHEET 1 | <b>of</b> 1 | 5/11/11 | CBI UNIT NUMBERS: |  |

| 16-18<br>G CDNNECTOR<br>1-480698-0<br>#39-7153-9<br>ERMINALS 3505<br>#39-7155-3<br>GOOD | 2 GND                                                                                                           | DOME LIGI<br>GROUND                                                                                                                | HTS                                           |
|-----------------------------------------------------------------------------------------|-----------------------------------------------------------------------------------------------------------------|------------------------------------------------------------------------------------------------------------------------------------|-----------------------------------------------|
|                                                                                         |                                                                                                                 |                                                                                                                                    |                                               |
|                                                                                         |                                                                                                                 |                                                                                                                                    |                                               |
| CONNECTOR<br>-480708-0<br>39-7155-3<br>39-7155-3                                        | 1 11R<br>2 12R<br>3 GND<br>4<br>5 28W<br>6 28W/K<br>7 28E<br>8 28E/K<br>9 28P<br>10 28P/K<br>11 28G<br>12 28G/K | RADIO IC<br>RADIO ME<br>GROUND<br>NOT USEI<br>LF SPKR<br>RF SPKR<br>RF SPKR<br>RF SPKR<br>RR SPKR<br>RR SPKR<br>LR SPKR<br>LR SPKR | <u>- M</u><br>+<br>-<br>+<br>+<br>-<br>+<br>+ |
| ILT FE                                                                                  | IRD ANALOG                                                                                                      | 1 of 1 5/11/11                                                                                                                     | REFERENCE DWG:<br>FIRD<br>CHI UNIT NUMBERS:   |