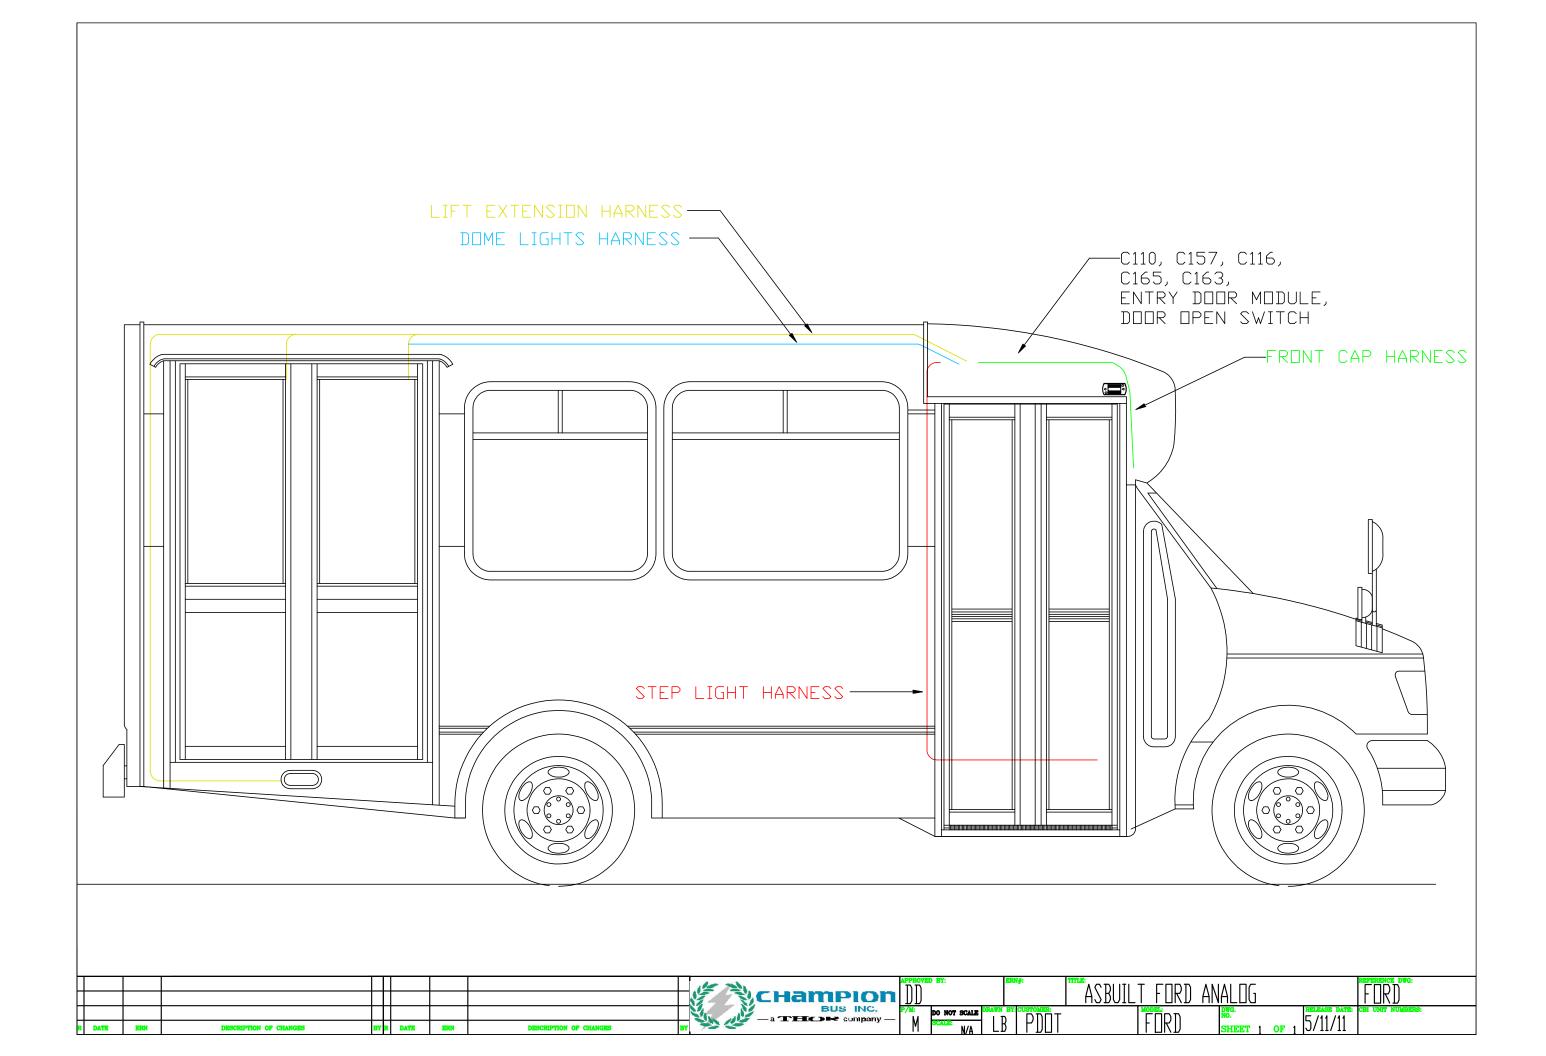

|
| with AFIS                   |             |
|                             |             |
| e 02x<br>vithout AFIS       |             |
|                             |             |
| s-e 01x                     |             |
| visplay with AFIS           |             |
|                             |             |
| -e 04x<br>play without AFIS |             |
| pray without M 10           |             |
| s-e 03x                     |             |
| ART GTWY 506                |             |
| DATE CHECKED :              |             |
|                             |             |
|                             | LIFT SYSTEM |
|                             |             |
| FORD ANALOG                 | FIRD        |
|                             | 5/11/11     |















| F <u>ord</u><br>Trd | ANALOG<br>SHEET 1 OF 1 5/11. | REFERENCE DWG:<br>FORD<br>FDATE: CHI UNIT NUMBERS:<br>/11 |  |
|---------------------|------------------------------|-----------------------------------------------------------|--|





| GHT PLUG C 190<br>R Switch                                                                       |
|--------------------------------------------------------------------------------------------------|
|                                                                                                  |
| RH BACKUP PLUG C 144<br>RH TURNT PLUG C 142<br>RH MID PLUG C 141<br>RH BRAKE AND TAIL PLUG C 140 |
| KER LIGHT PLUG C 190                                                                             |
|