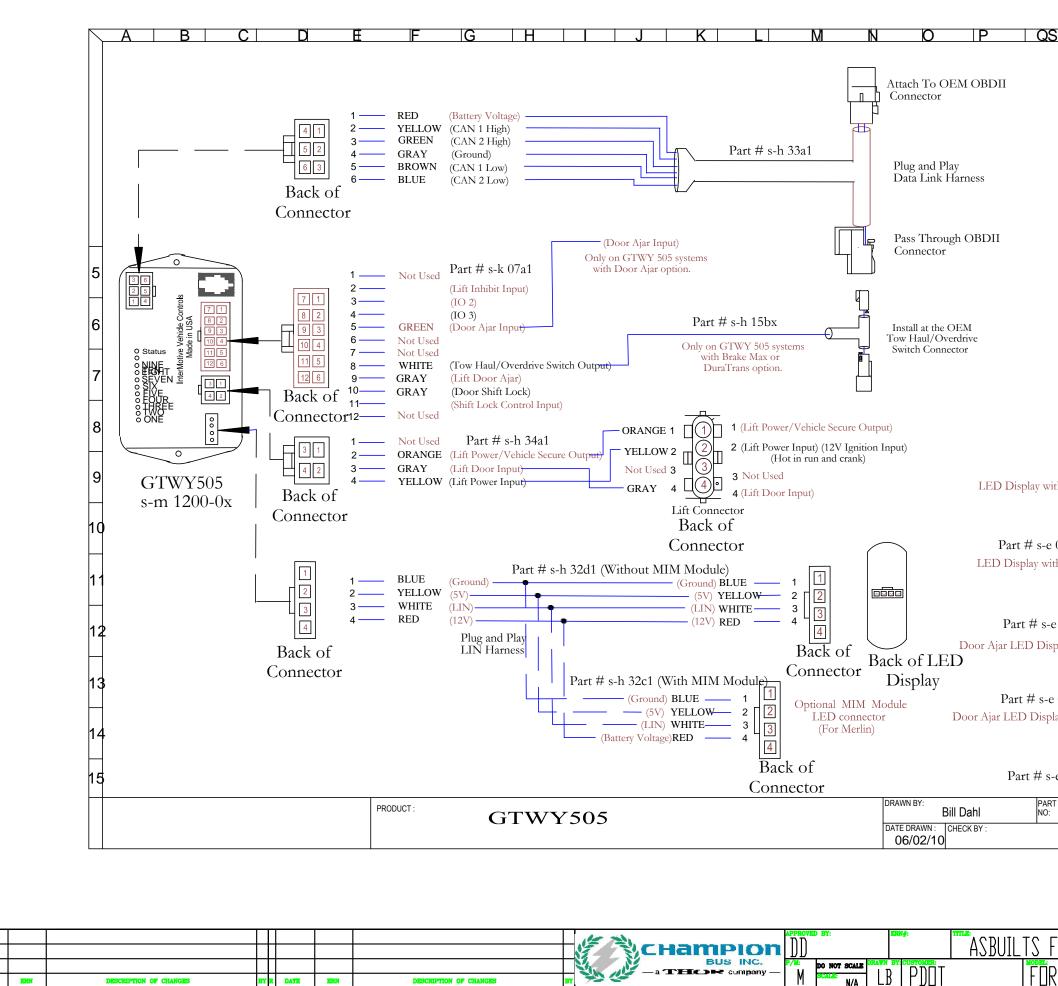

| S RT U                      |             |
|-----------------------------|-------------|
|                             |             |
|                             |             |
|                             |             |
|                             |             |
|                             |             |
|                             |             |
|                             |             |
|                             |             |
|                             |             |
|                             |             |
|                             |             |
|                             |             |
|                             |             |
|                             |             |
|                             |             |
| with AFIS                   |             |
|                             |             |
| e 02x<br>vithout AFIS       |             |
|                             |             |
| s-e 01x                     |             |
| visplay with AFIS           |             |
|                             |             |
| -e 04x<br>play without AFIS |             |
| pray without M 10           |             |
| s-e 03x                     |             |
| ART GTWY 506                |             |
| DATE CHECKED :              |             |
|                             |             |
|                             | LIFT SYSTEM |
|                             |             |
| FORD ANALOG                 | FIRD        |
|                             | 5/11/11     |